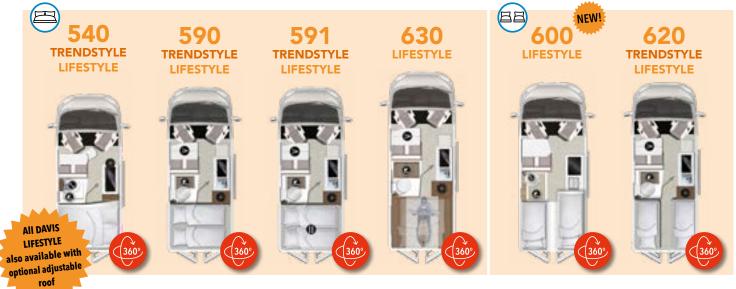

### DAVIS

**CAMPERVANS** – ELEGANT, FROM COMFORTABLE TO LUXURIOUS, WITH SINGLE OR DOUBLE BEDS