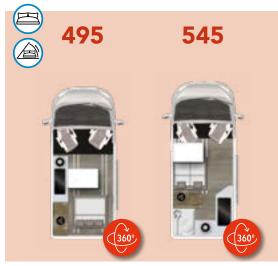

#### MODELS AND STYLE LINES 2 |

**COMPACT CAMPER** – PURE CAMPING FUN WITH ADJUSTABLE ROOF

#### DEXTER NEW! **COMFORT CAMPER** WITH LIFT-UP BED

550

E

Dexter 550 with upper roof and lift-up bed

t

**CAMPERVANS** – CAMPERVANS FULL OF CHARM FOR SHORT TRIPS AND LONG JOURNEYS WITH SINGLE BEDS OR DOUBLE BEDS