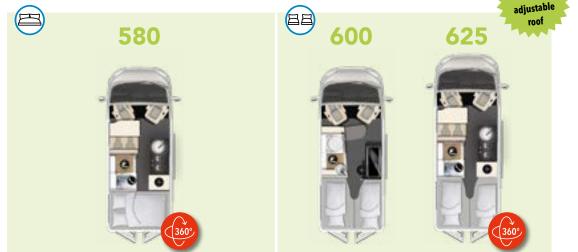

DEXTER 4x4

560

4 x 4

ALL-ROUND CAMPER - FOR GRIP ON ALL KINDS OF

ROADS AND PATHS WITH SINGLE BEDS OR DOUBLE BED

BE

570

4 x 4

360

Optionally also with adjustable roof

360