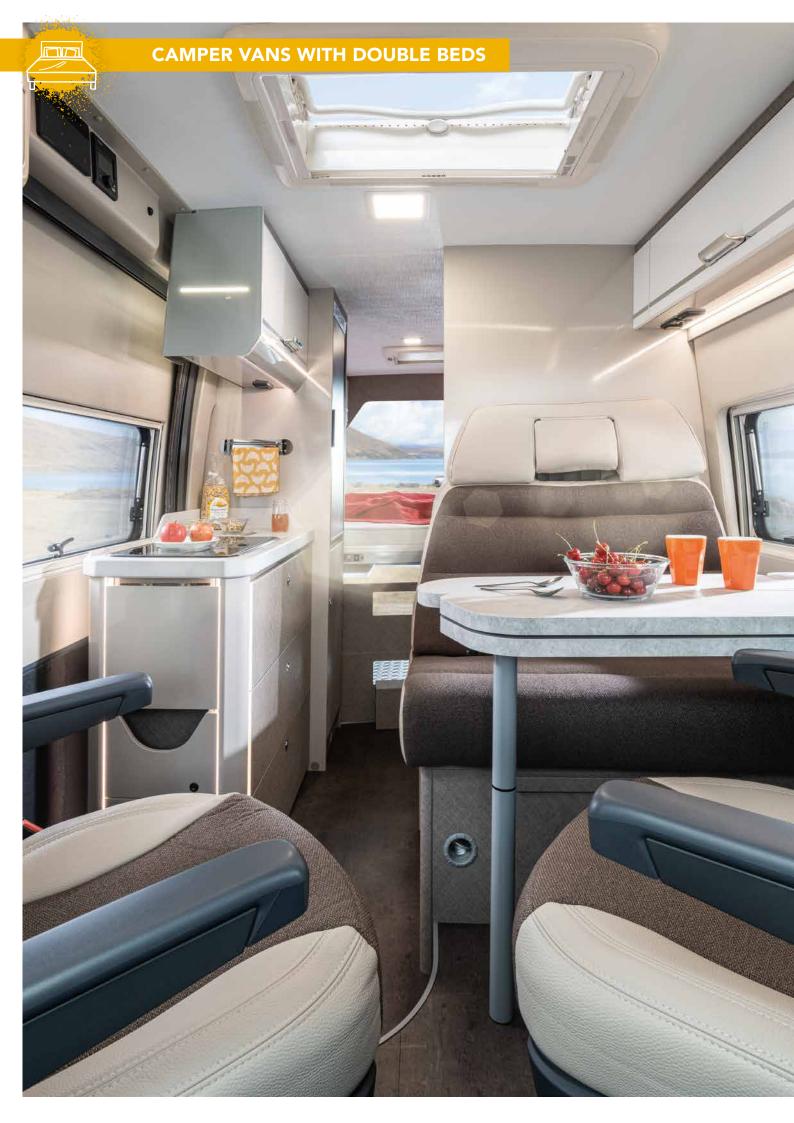

that no two trips are ever the same. Prepare yourself: there are no limits to your wanderlust. Simply great. Simply KARMANN-MOBIL.



180 degrees to stimulate good conversation: rotating cab seats



The **Davis 600** shines with plenty of room for you and additional storage space. The characteristic highlight are the single beds that are up to 2.03 metres long. The modular design of the beds makes it possible to easily fold them up, which allows for a large amount of storage space in the rear. Removable storage boxes are included, of course.

And the practical just keeps on coming: the compact kitchen block is fully equipped with a 2-burner hob, a sink and ample storage space. The refrigerator is positioned at the entrance – so you can access cool drinks from the outside as well.









### PLENTY OF ROOM FOR BIG PLANS.

Most of the time something is either practical or beautiful. The new Davis 630 is both, and by no small measures.

Nothing is cramped in this camper van. The new **Davis 630** has a lot of space and you can feel it in every centimetre. A pleasant feeling of spaciousness helps you enjoy every journey, a large kitchen unit literally invites you to cook and the washroom with a sliding sink can almost be called a bathroom. It's not surprising that a lot of space is also provided for sleeping comfort. A whole lot!

The comfortable, electrically height-adjustable rear bed makes every night a restful night. At 1.800 litres, the variable loading space so huge that you can take half of your inventory with you. Thanks to the special cargo compartment floor, even