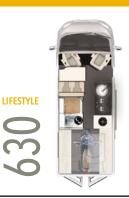

### PLENTY OF ROOM FOR BIG PLANS.

Most of the time something is either practical or beautiful. The new Davis 630 is both, and by no small measures.

Nothing is cramped in this camper van. The new **Davis 630** has a lot of space and you can feel it in every centimetre. A pleasant feeling of spaciousness helps you enjoy every journey, a large kitchen unit literally invites you to cook and the washroom with a sliding sink can almost be called a bathroom. It's not surprising that a lot of space is also provided for sleeping comfort. A whole lot!

The comfortable, electrically height-adjustable rear bed makes every night a restful night. At 1.800 litres, the variable loading space so huge that you can take half of your inventory with you. Thanks to the special cargo compartment floor, even heavy things are easy to transport in your mobile home. You can therefore take everything you need for a wonderful holiday. Enjoy it.

#### **Special highlights:**

- Variable giant storage space in the rear
- 8 Electrically height-adjustable rear bed
- Cargo compartment floor with loading ramp and lashing eyes
- 8 Large rear bed
- \$ 1,800 litre cargo compartment
- 8 Large kitchen unit
- Washroom with movable wash basin