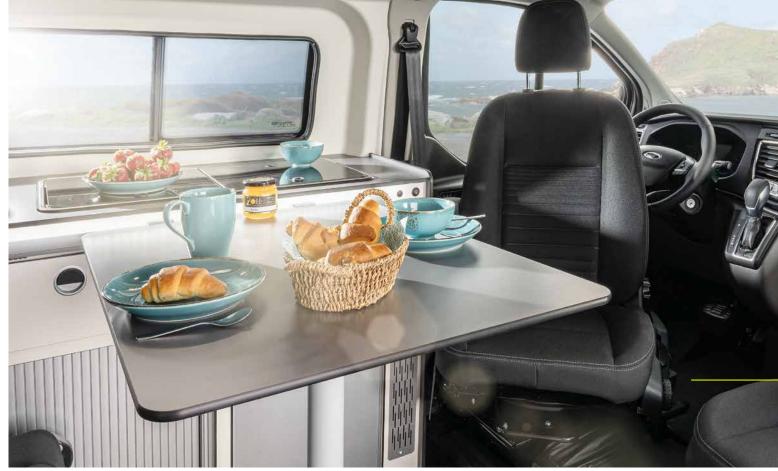

## ALL IN, ALL ON, ALL GOOD.

Compact on the outside, spacious on the inside. The **Duncan** provides a surprisingly clever use of space and a variable interior. For example, the bench can be moved or removed in just a few easy steps. Do you need another surface to relax on? Just fold it out. A kitchen with a cooker, sink, fridge, storage cupboards everything is there. A table to mount or set up in front of the vehicle is hidden in the side door. When are you leaving? The **Duncan** is as ready and as flexible as you are.

It doesn't have to be a big trip. The **Duncan** also feels right at home on a shopping trip in the city. A piece of furniture? A couple of cases of drinks? The week's groceries? No problem, the **Duncan** can take it all. Leisure and sports equipment are also in good hands here.