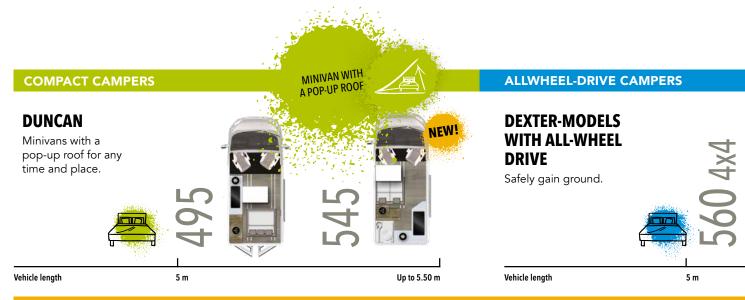

### **CAMPER VANS WITH DOUBLE BEDS**

#### **CAMPER VANS WITH DOUBLE BEDS**

### **DEXTER**

Charisma and comfort combined.

Vehicle length

5 m

Campervans are freedom, an everyday vehicle and a retreat all in one. It is therefore all the more important to find the right one.

> Find out which Karmann-Mobil campervan you want to discover the world in and which bed you want to dream about it in.