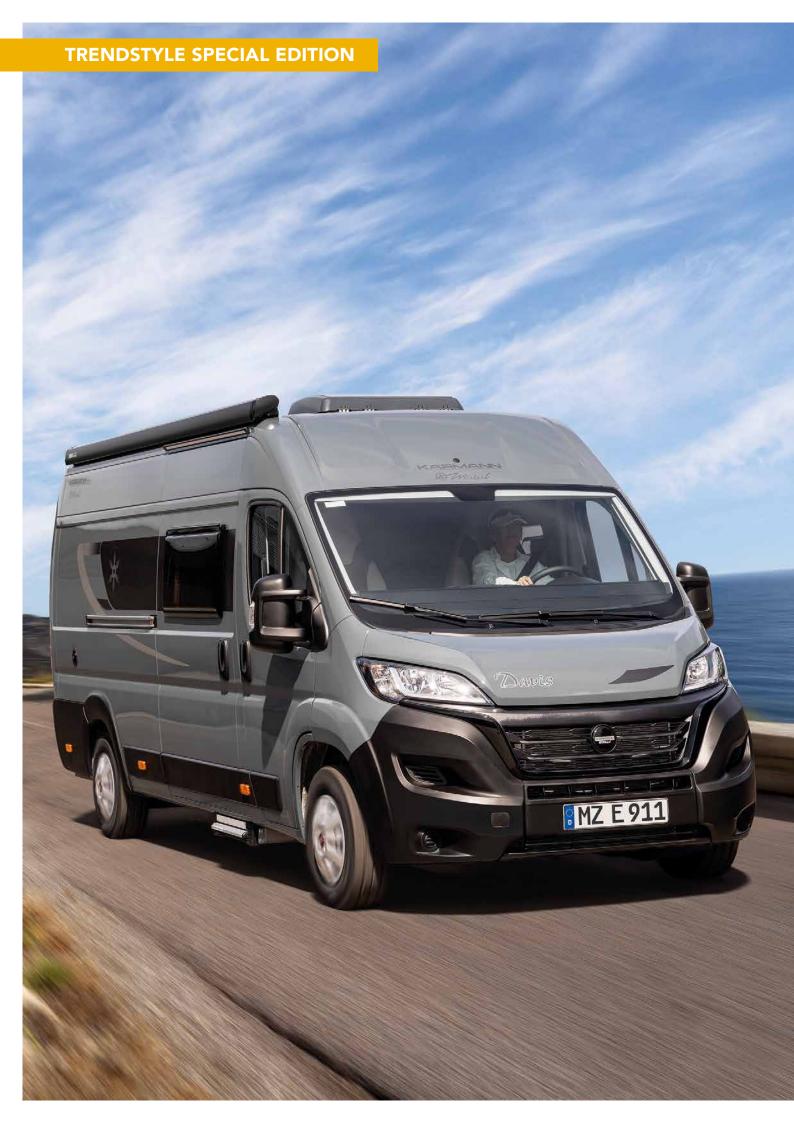

## THE STUFF HOLIDAY DREAMS ARE MADE OF.

The Trendstyle special edition has more than earned its name. A real eye-catcher through and through. And far more than just that.

Do you just want to enjoy the beautiful view? You don't even have to look out the window for that. The modern interior design is a real feast for the eyes. In view of the enormous amount of space available, we could even speak of a buffet for the eyes. Either way, the **Trendstyle special edition** offers plenty of room for stylish living. A special highlight is the textile microfibre look of the furniture surfaces. Very unusual for a camper, very stylish and yet extremely practical and robust. The **Trendstyle special edition** is available for Davis **540**, **590**, **591** and **620**.

### SPECIAL WISHES ARE INCLUDED HERE.

Make the starry hours of the year into unforgettable experiences. Whether interior or exterior, the new Trendstyle edition is just right for anyone who expects more. More design, more style, more comfort: you've never gone on holiday this trendy. It's so nice when something special becomes unique.

Attractive cooking features. And high-quality stainless steel.

Spacious bathroom. . With a shower and swing-out WC.

The trendy interior design welcomes you with a textile microfibre look that is unparalleled in the camper sector. You can also enjoy the comfortable upholstery in tasteful coffee and cappuccino colours, which serve to round off the harmonious overall feel of the spacious interior. The exterior continues this in style – from the trendy new colour Lanzarote and aluminium wheels to the tinted windows. All of this is standard, by the way, just like the rest of the high-quality furnishings. Typical Karmann-Mobil.