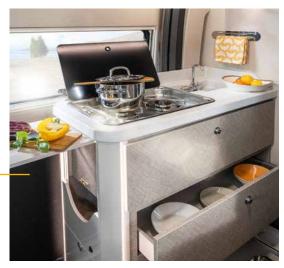

Shiny fittings. It is worth paying attention to the details here.

The Davis lifestyle eatures really take it up a notch in terms of elegance, space and comfort. With an interior that is second to none. A white kitchen unit, the additional ambient lighting, fine chrome applications, indirect LED lighting - style fills the whole room and is embellished with cleverly integrated storage compartments. It really doesn't get any better than this - but sunnier. You can enjoy an unobstructed view of the sky with the optional Skyroof. Sun during the day, stars at night and lots of natural lighting inside at all times for an entirely new sense of space. Do you feel like having a lot of free space while enjoying a holiday on the sunny side?

#### **Special highlights:**

- 8 Kitchen unit with white mineral worktop
- Ambient lighting on the wall unit and kitchenette
- Rear doors with monochrome interior trim
- Decorative strips in chrome look on the wall unit
- Additional storage cupboards above the rear door