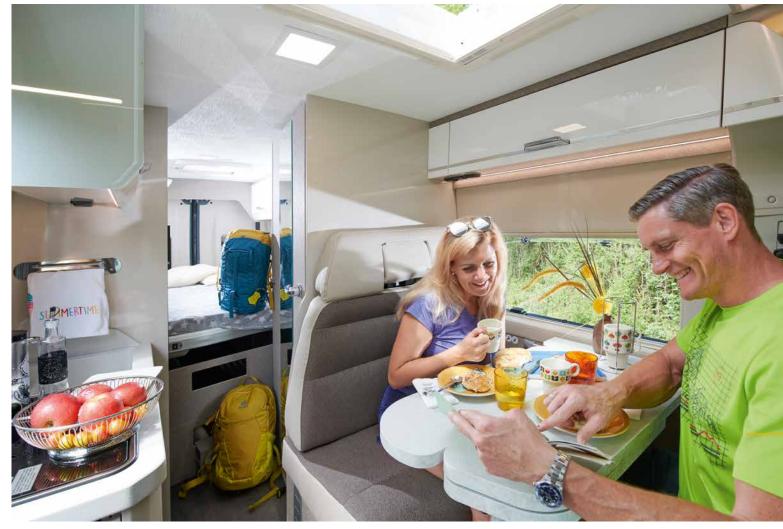

nit, the additional ambient lighting, fine chrome applications, indirect LED lighting - style fills the whole room and is embellished with cleverly integrated storage compartments. It really doesn't get any better than this - but sunnier. You can enjoy an unobstructed view of the sky with the optional Skyroof. Sun during the day, stars at night and lots of natural lighting inside at all times for an entirely new sense of space. Do you feel like having a lot of free space while enjoying a holiday on the sunny side?

#### **Special highlights:**

- 8 Kitchen unit with white mineral worktop
- Ambient lighting on the wall unit and kitchenette
- Rear doors with monochrome interior trim
- Decorative strips in chrome look on the wall unit
- Additional storage cupboards above the rear door









### NICE PLACE, YOU HAVE HERE!

You can never have enough space or enough comfort and nobody has ever complained about having too much style.

After all, the compact **Davis 540** not only provides room for impressive design, but for everything else as well. A bathroom with a shower, a modern kitchen finish, a wide dinette window, a generous double bed, high-quality furnishings, plenty of storage space and yet it still feels spacious. Even in the cab, which offers a remarkable amount of headroom. The best visibility is provided anyway, but not for others looking in.

This is due to the new, optional front darkening feature, which provides more privacy and less sunlight. Speaking of the weather, all Davis models can be used all year round thanks to their elaborate insulation and winterpro