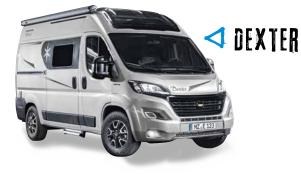

### **DEXTER**

Charisma and comfort combined.

Vehicle length

5 m

Campervans are freedom, an everyday vehicle and a retreat all in one. It is therefore all the more important to find the right one.

> Find out which Karmann-Mobil campervan you want to discover the world in and which bed you want to dream about it in.

### NATURE OR A DISCOVERY TOUR?

Holidays will take on a whole new meaning for you. Whether it's a night out in nature or exploring the next day, the Dexter is always the right choice.

- with allwheel-drive or with lift bed
- or as a camper van full of character from 5.41 m to 6.36 m long.