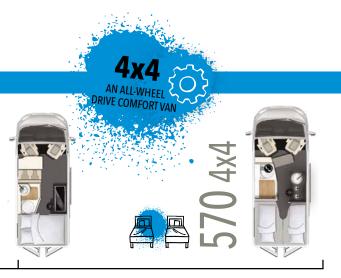

DEXTER 4X4

# EXEDITINERARIES? WE'D RATHER GO OUR OWN WAY!

It is often the difficult paths that lead to the most wonderful places.

Sometimes they are not even paved – and in bad weather they are often nearly impassable for a normal motorhome. This isn't a problem for the **Dexter 560 4x4** and the **Dexter 570 4x4**. With their indestructible all-wheel drive, they guide you safely over difficult terrain and offer you many new ways to enjoy your holiday.