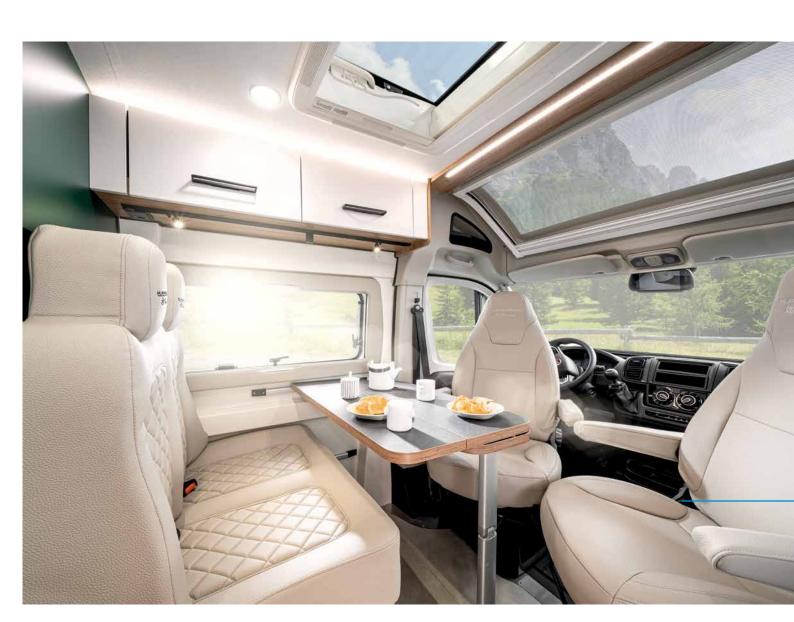

### **DEXTER**

Charisma and comfort combined.

Vehicle length

5 m

Campervans are freedom, an everyday vehicle and a retreat all in one. It is therefore all the more important to find the right one.

> Find out which Karmann-Mobil campervan you want to discover the world in and which bed you want to dream about it in.

### DEXTER-MODELS WITH LIFT BED

The short snappy comfort van with a bed upstairs.

This **Dexter 550** feature an electrically controlled lift bed for 2 people above the seating group.

Vehicle length

5 ı