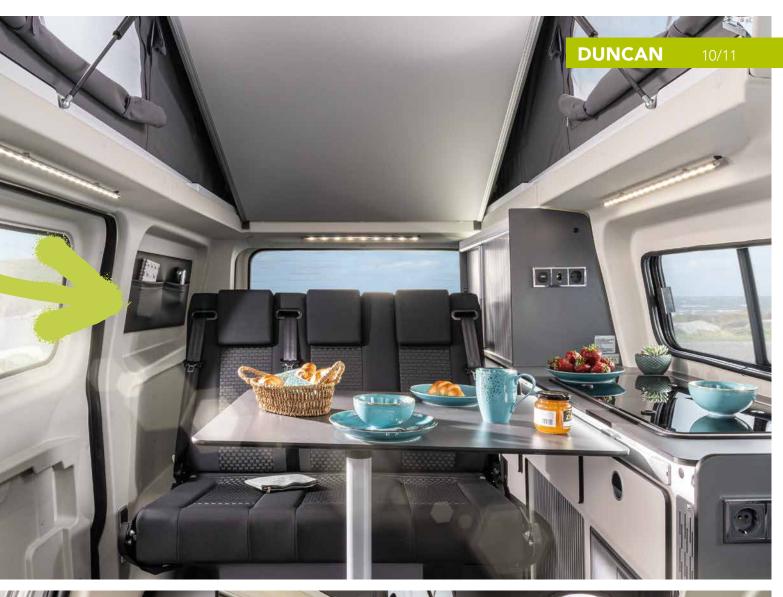

# DAILY ROUTINE OR ADVENTURE? WHY NOT BOTH?

The new Duncan is an everyday van for all occasions. Ultra-compact and fascinatingly flexible, it is ready to take on all tasks including spontaneous tours.

- ultra-short with lots of storage space
- or comfortable with WC/shower and 2 KW heater

## FLEXIBLE UP TO THE ROOF. AND BEYOND.

The Duncan – always ready to go, always on the move. Whether during daily life or on holiday: This ultra-compact multifunctional motorhome is ready for any destination.

## ALL IN, ALL ON, ALL GOOD.

Compact on the outside, spacious on the inside. The **Duncan** provides a surprisingly clever use of space and a variable interior. For example, the bench can be moved or removed in just a few easy steps. Do you need another surface to relax on? Just fold it out. A kitchen with a cooker, sink, fridge, storage cupboards everything is there. A table to mount or set up in front of the vehicle is hidden in the side door. When are you leaving? The **Duncan** is as ready and as flexible as you are.

### **Special highlights:**

- A high-quality yet robust interior
- Modular three-seater bench on sliding rails (Duncan 545: two-seater bench)
- Pop-up roof with air-suspension
- 4.98 m or 5.34 m long, 2.08 m wide, 2.08 m high
- Oynamic handling with up to 170 HP
- Extensive safety and assistance systems
- 8 Kitchen and refrigerator on board, and even a toilet in the Duncan 545