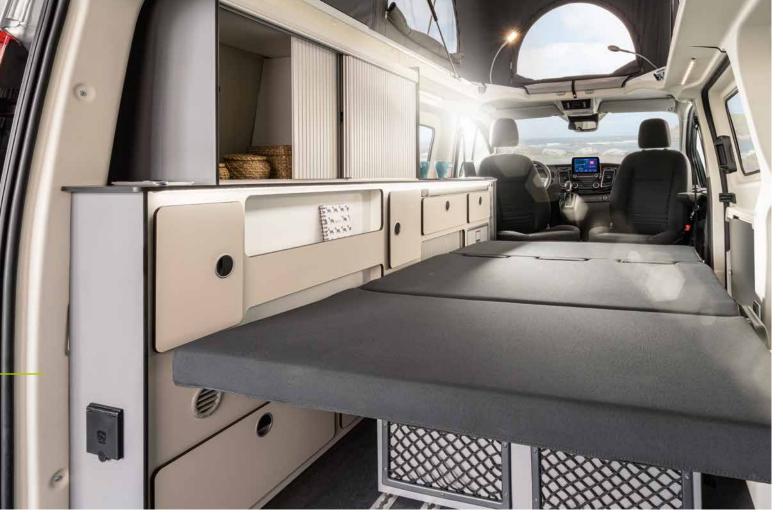

## ALL IN, ALL ON, ALL GOOD.

Compact on the outside, spacious on the inside. The **Duncan** provides a surprisingly clever use of space and a variable interior. For example, the bench can be moved or removed in just a few easy steps. Do you need another surface to relax on? Just fold it out. A kitchen with a cooker, sink, fridge, storage cupboards everything is there. A table to mount or set up in front of the vehicle is hidden in the side door. When are you leaving? The **Duncan** is as ready and as flexible as you are.

### **Special highlights:**

- A high-quality yet robust interior
- Modular three-seater bench on sliding rails (Duncan 545: two-seater bench)
- Pop-up roof with air-suspension
- 4.98 m or 5.34 m long, 2.08 m wide, 2.08 m high
- Oynamic handling with up to 170 HP
- Extensive safety and assistance systems
- 8 Kitchen and refrigerator on board, and even a toilet in the Duncan 545

It doesn't have to be a big trip. The **Duncan** also feels right at home on a shopping trip in the city. A piece of furniture? A couple of cases of drinks? The week's groceries? No problem, the **Duncan** can take it all. Leisure and sports equipment are also in good hands here.