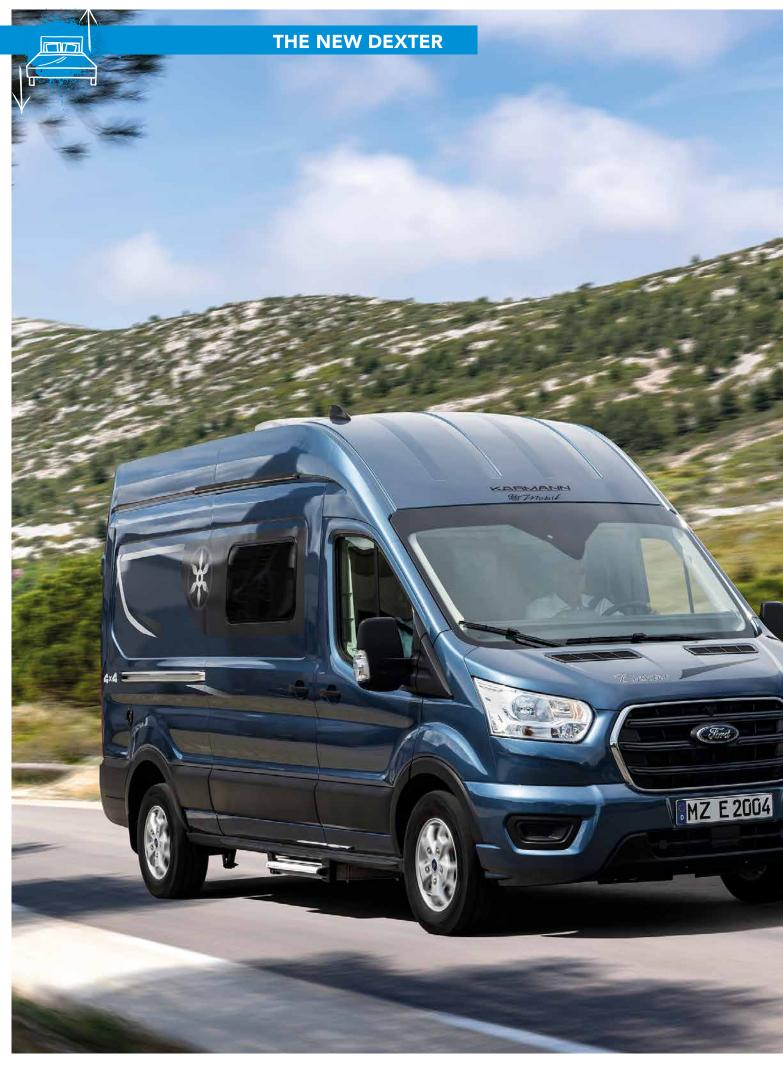

### **DEXTER**

Charisma and comfort combined.

Vehicle length

5 m

Campervans are freedom, an everyday vehicle and a retreat all in one. It is therefore all the more important to find the right one.

> Find out which Karmann-Mobil campervan you want to discover the world in and which bed you want to dream about it in.

## WITH THE GREATEST PLEASURE.

The Dexter has a character all its own. It does a lot of things differently, and yet in the end it delivers something very familiar: a feeling of independence of the most relaxed kind.