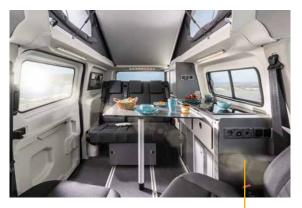

### **DEXTER**

Charisma and comfort combined.

Vehicle length

5 m

Campervans are freedom, an everyday vehicle and a retreat all in one. It is therefore all the more important to find the right one.

> Find out which Karmann-Mobil campervan you want to discover the world in and which bed you want to dream about it in.

> Our vehicles offer holiday fun in all sizes. In various lengths. And in countless variations. This rather factual presentation provides an initial overview. The emotional side is yet to come. Just turn the page.