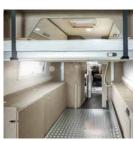

### **COMFORT CAMPERS WITH A LIFT BED**

### DEXTER-MODELS WITH LIFT BED

The short snappy comfort van with a bed upstairs.

This **Dexter 550** feature an electrically controlled lift bed for 2 people above the seating group.

Vehicle length

5 ı