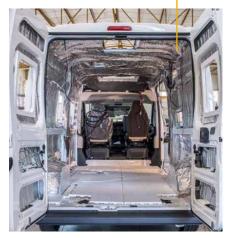

RACE RED (DUNCAN ONLY)

AZUR BLUE (DUNCAN ONLY)

WHITE

BLACK

All our vehicles are suitable for winter use. Highperformance heaters, excellent insulation and perfectly insulated tanks, as well as full sealing ensure that our motorhomes are fun yearround. Even in the winter.