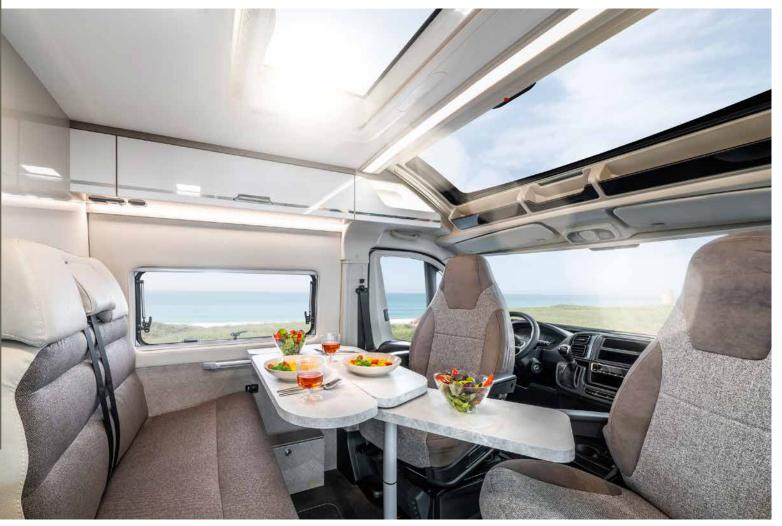

### **CAMPER VANS WITH SINGLE BEDS**

All **Davis Lifestyle** (except Davis 540) versions are optionally available with a popup roof and additional double bed.

Up to 6 m

### **CAMPER VANS WITH SINGLE BEDS**

Vehicle length Up to 6 m Up to 6,50 m

## A BREATH OF FRESH AIR FOR YOUR HOLIDAY PLANNING.

Pure camping enjoyment without sacrificing comfort is what you can expect when travelling with the Davis Lifestyle with a pop-up roof. The compact campervan combines a lot of features under a single roof. And that is a real highlight in itself. Just raise it for plenty of fresh air and an unobstructed view of the sky.

You'll probably see the big constellation as well. The **Davis Lifestyle** with a pop-up roof is actually not all that big, but extremely spacious. And if even more space is needed, the vehicle can be extended by a whole floor. A huge win, especially at night. After all, the extended height also creates space for two new, wonderful sleeping berths. This extra space is provided by a pop-up roof that can be raised in just a few easy steps, thus giving you a completely new, noticeably more airy feeling of space. This is how the Davis brings a breath of fresh air to your holiday. Would you like to bet on it?