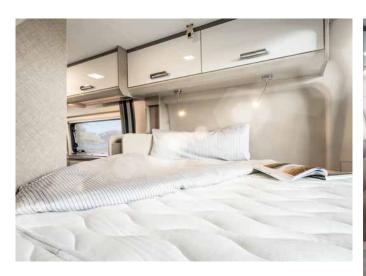

Back in nature, you can unfold the extremely flat pop-up roof with gas shock absorber support and make yourself comfortable on a double bed with spring plates or slatted frame (Duncan 545) under the mattress.

> That's a lot of features. And still so much room for fun.

Bedded on spring plates. For total sleeping comfort on the road (Duncan 495).

Enjoy your meal. The kitchen invites you to cook.

Good night, mosquitoes! Effectively protected by mosquito screen openings.