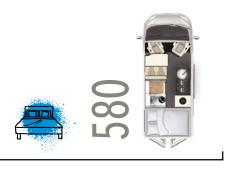

# CUSTOMIZED OR AS-IS, HOW EVER YOU WANT IT?



### **CAMPER VANS WITH DOUBLE BEDS**

### **CAMPER VANS WITH DOUBLE BEDS**



#### **CAMPER VANS WITH DOUBLE BEDS**

### **DEXTER**

Charisma and comfort combined.



Vehicle length

5 m

Campervans are freedom, an everyday vehicle and a retreat all in one. It is therefore all the more important to find the right one.

> Find out which Karmann-Mobil campervan you want to discover the world in and which bed you want to dream about it in.

> Our vehicles offer holiday fun in all sizes. In various lengths. And in countless variations. This rather factual presentation provides an initial overview. The emotional side is yet to come. Just turn the page.



### **COMFORT CAMPERS WITH A LIFT BED**

### DEXTER-MODELS WITH LIFT BED

The short snappy comfort van with a bed upstairs.

This **Dexter 550** feature an electrically controlled lift bed for 2 people above the seating group.







Vehicle length

5 ı

### **CAMPER VANS WITH SINGLE BEDS**



All **Davis