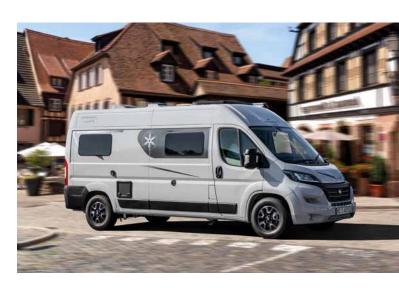

## WITH THE GREATEST PLEASURE.

The Dexter has a character all its own. It does a lot of things differently, and yet in the end it delivers something very familiar: a feeling of independence of the most relaxed kind.

In the **Dexter models 580, 600 and 625**, you can enjoy individual sleeping comfort for two and, in addition, every comfort imaginable. And plenty of space as well – for example with the optional adjustable roof including an additional bed under a starry sky.