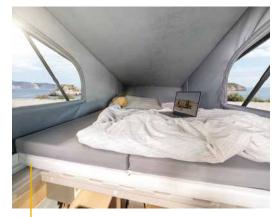

This is the perfect place to enjoy the harmony of the moment. And to think about where you want to spend a nice day tomorrow. But first, you can look forward to the night – the perfect sleeping place is waiting. A lift bed with a wonderful camper van around it.

Heavenly, a lift-up bed like this. It only takes up space when it's actually needed.

In between, you have more storage space or leisure space – whichever and however you want. The **Dexter 550** is a small space miracle, whereby this is mainly due to the lowerable lift-up bed, which makes your Dexter practically a two-storey structure. This means you can relax upstairs while someone else is reading a book in the comfortable seating area below. Or perhaps reading a road atlas would be more appropriate?