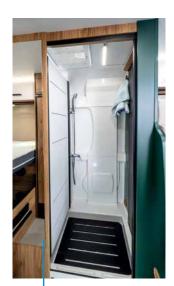

The new interior of the Dexter models combines elegant, traditional design with modern creativity. The contrast of natural wood, a light leather look and high-gloss black makes your dream holiday shine even brighter. The green washroom wall enlivens the interior and gives it a dynamic freshness. The new interior also impresses with a wealth of practical functions. From the enlarged rear storage space with folding slatted frames on the double beds to the washroom with a swivel WC and shower wall, and even adjustable reading spotlights and USB ports: your wanderlust has even more room to unfold.

Practical: adjustable reading lights, including USB ports

Creating structure: the green shower wall as a room divider.

This is how modern elegance works: traditional style with lively contrasts.

Ingeniously functional: maximum use of space with a swivel WC, folding washbasin and swivelling shower wall