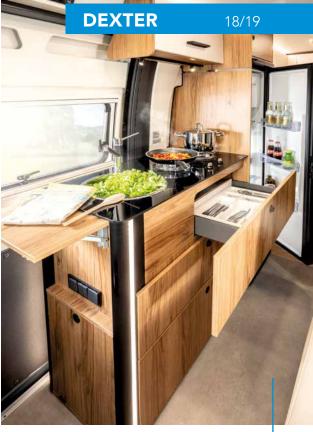

### **DEXTER**

Charisma and comfort combined.

Vehicle length

5 m

Campervans are freedom, an everyday vehicle and a retreat all in one. It is therefore all the more important to find the right one.

> Find out which Karmann-Mobil campervan you want to discover the world in and which bed you want to dream about it in.

### DEXTER-MODELS WITH LIFT BED

The short snappy comfort van with a bed upstairs.

This **Dexter 550** feature an electrically controlled lift bed for 2 people above the seating group.

Vehicle length

5 ı