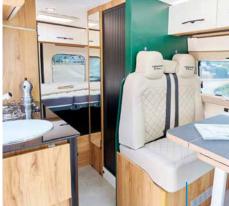

# EMBRACING THE ENTRE WORLD ON FOUR WHEELS.

Do you prefer to feel the salty taste of the sea on your tongue, or enjoy the natural tranquillity of the mountains? Only you can decide that. But no matter which time-out option your heart longs for, the new interior in the Dexter models will offer you a harmonious interplay of style, passion and ingenious functionality.

The new interior of the Dexter models combines elegant, traditional design with modern creativity. The contrast of natural wood, a light leather look and high-gloss black makes your dream holiday shine even brighter. The green washroom wall enlivens the interior and gives it a dynamic freshness. The new interior also impresses with a wealth of practical functions. From the enlarged rear storage space with folding slatted frames on the double beds to the washroom with a swivel WC and shower wall, and even adjustable reading spotlights and USB ports: your wanderlust has even more room to unfold.