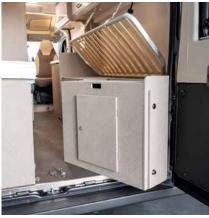

Back in nature, you can unfold the extremely flat pop-up roof with gas shock absorber support and make yourself comfortable on a double bed with spring plates or slatted frame (Duncan 545) under the mattress.

> That's a lot of features. And still so much room for fun.

Bedded on spring plates. For total sleeping comfort on the road (Duncan 495).

Enjoy your meal. The kitchen invites you to cook.

Good night, mosquitoes! Effectively protected by mosquito screen openings.