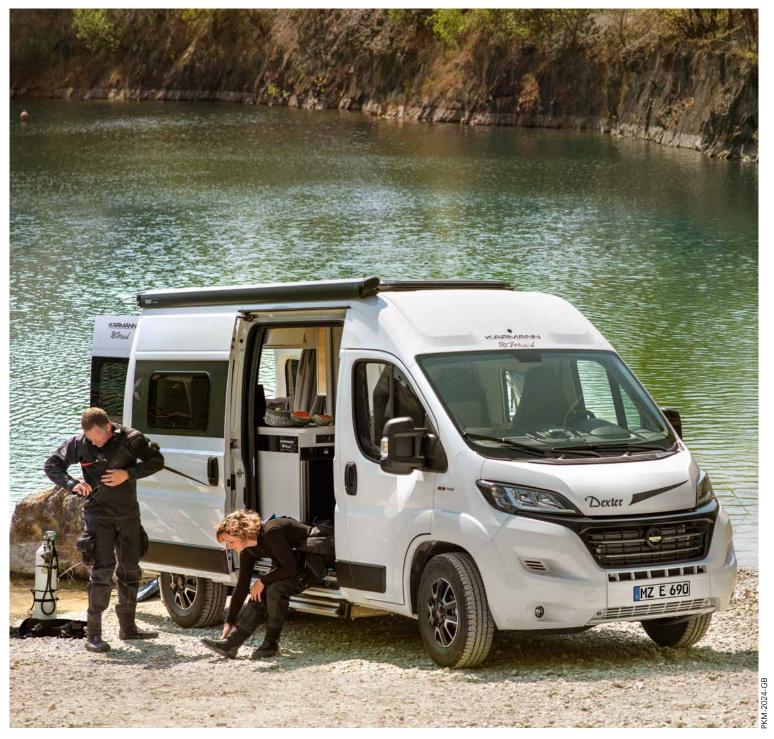

### **DEXTER**

Charisma and comfort combined.

Vehicle length

5 m

Campervans are freedom, an everyday vehicle and a retreat all in one. It is therefore all the more important to find the right one.

> Find out which Karmann-Mobil campervan you want to discover the world in and which bed you want to dream about it in.