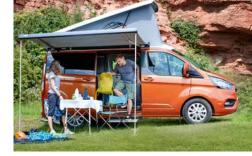

Back in nature, you can unfold the extremely flat pop-up roof with gas shock absorber support and make yourself comfortable on a double bed with spring plates or slatted frame (Duncan 545) under the mattress.

> That's a lot of features. And still so much room for fun.

Bedded on spring plates. For total sleeping comfort on the road (Duncan 495).

Enjoy your meal. The kitchen invites you to cook.

Good night, mosquitoes! Effectively protected by mosquito screen openings.