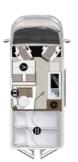

### **CAMPER VANS WITH SINGLE BEDS**

All **Davis Lifestyle** (except Davis 540) versions are optionally available with a popup roof and additional double bed.

Up to 6 m

### **CAMPER VANS WITH SINGLE BEDS**

Vehicle length Up to 6 m Up to 6,50 m