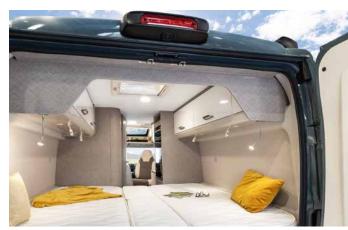

### **CAMPER VANS WITH DOUBLE BEDS**

#### **CAMPER VANS WITH DOUBLE BEDS**

### **DEXTER**

Charisma and comfort combined.

Vehicle length

5 m

Campervans are freedom, an everyday vehicle and a retreat all in one. It is therefore all the more important to find the right one.

> Find out which Karmann-Mobil campervan you want to discover the world in and which bed you want to dream about it in.