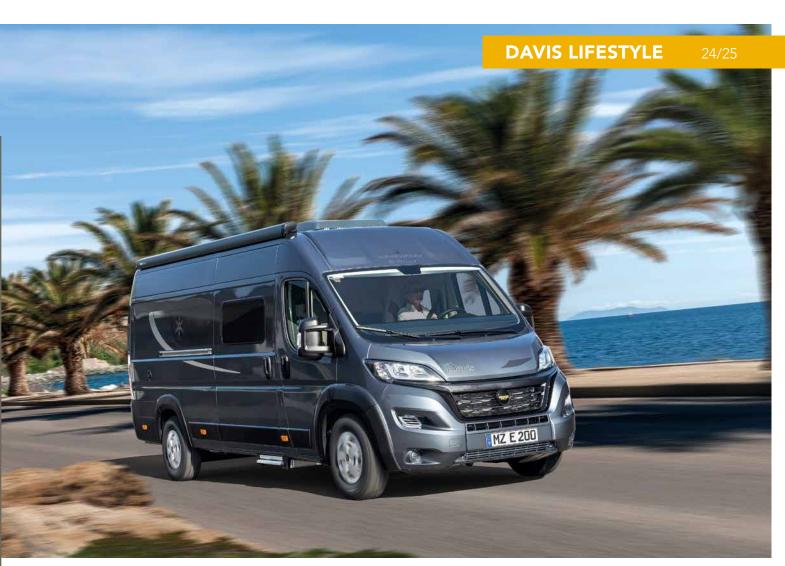

### **CAMPER VANS WITH SINGLE BEDS**

All **Davis Lifestyle** (except Davis 540) versions are optionally available with a popup roof and additional double bed.

Up to 6 m

### **CAMPER VANS WITH SINGLE BEDS**

Vehicle length Up to 6 m Up to 6,50 m

## A BREATH OF FRESH AIR FOR YOUR HOLIDAY PLANNING.

Pure camping enjoyment without sacrificing comfort is what you can expect when travelling with the Davis Lifestyle with a pop-up roof. The compact campervan combines a lot of features under a single roof. And that is a real highlight in itself. Just raise it for plenty of fresh air and an unobstructed view of the sky.

You'll probably see the big constellation as well. The **Davis Lifestyle** with a pop-up roof is actually not all that big, but extremely spacious. And if even more space is needed, the vehicle can be extended by a whole floor. A huge win, especially at night. After all, the extended height also creates space for two new, wonderful sleeping berths. This extra space is provided by a pop-up roof that can be raised in just a few easy steps, thus giving you a completely new, noticeably more airy feeling of space. This is how the Davis brings a breath of fresh air to your holiday. Would you like to bet on it?