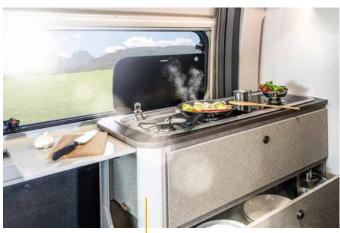

## ALL IN, ALL ON, ALL GOOD.

Compact on the outside, spacious on the inside. The **Duncan** provides a surprisingly clever use of space and a variable interior. For example, the bench can be moved or removed in just a few easy steps. Do you need another surface to relax on? Just fold it out. A kitchen with a cooker, sink, fridge, storage cupboards everything is there. A table to mount or set up in front of the vehicle is hidden in the side door. When are you leaving? The **Duncan** is as ready and as flexible as you are.

And the practical just keeps on coming: the compact kitchen block is fully equipped with a 2-burner hob, a sink and ample storage space. The refrigerator is positioned at the entrance – so you can access cool drinks from the outside as well.