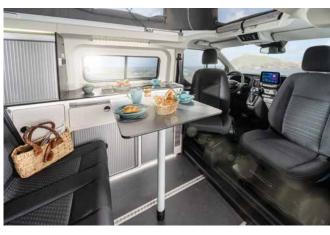

## ALL IN, ALL ON, ALL GOOD.

Compact on the outside, spacious on the inside. The **Duncan** provides a surprisingly clever use of space and a variable interior. For example, the bench can be moved or removed in just a few easy steps. Do you need another surface to relax on? Just fold it out. A kitchen with a cooker, sink, fridge, storage cupboards everything is there. A table to mount or set up in front of the vehicle is hidden in the side door. When are you leaving? The **Duncan** is as ready and as flexible as you are.

### **Special highlights:**

- A high-quality yet robust interior
- Modular three-seater bench on sliding rails (Duncan 545: two-seater bench)
- Pop-up roof with air-suspension
- 4.98 m or 5.34 m long, 2.08 m wide, 2.08 m high
- Oynamic handling with up to 170 HP
- Extensive safety and assistance systems
- 8 Kitchen and refrigerator on board, and even a toilet in the Duncan 545