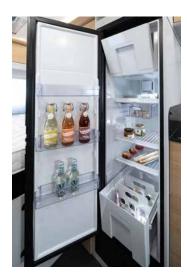

And the practical just keeps on coming: the compact kitchen block is fully equipped with a 2-burner hob, a sink and ample storage space. The refrigerator is positioned at the entrance – so you can access cool drinks from the outside as well.