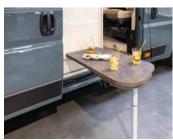

## ALL IN, ALL ON, ALL GOOD.

Compact on the outside, spacious on the inside. The **Duncan** provides a surprisingly clever use of space and a variable interior. For example, the bench can be moved or removed in just a few easy steps. Do you need another surface to relax on? Just fold it out. A kitchen with a cooker, sink, fridge, storage cupboards everything is there. A table to mount or set up in front of the vehicle is hidden in the side door. When are you leaving? The **Duncan** is as ready and as flexible as you are.