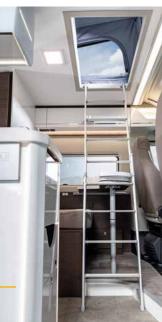

You'll probably see the big constellation as well. The **Davis Lifestyle** with a pop-up roof is actually not all that big, but extremely spacious. And if even more space is needed, the vehicle can be extended by a whole floor. A huge win, especially at night. After all, the extended height also creates space for two new, wonderful sleeping berths. This extra space is provided by a pop-up roof that can be raised in just a few easy steps, thus giving you a completely new, noticeably more airy feeling of space. This is how the Davis brings a breath of fresh air to your holiday. Would you like to bet on it?

Living on the top floor. An additional double bed up top extends the possibilities.

Freckles included. A sturdy ladder for an easy ascent.