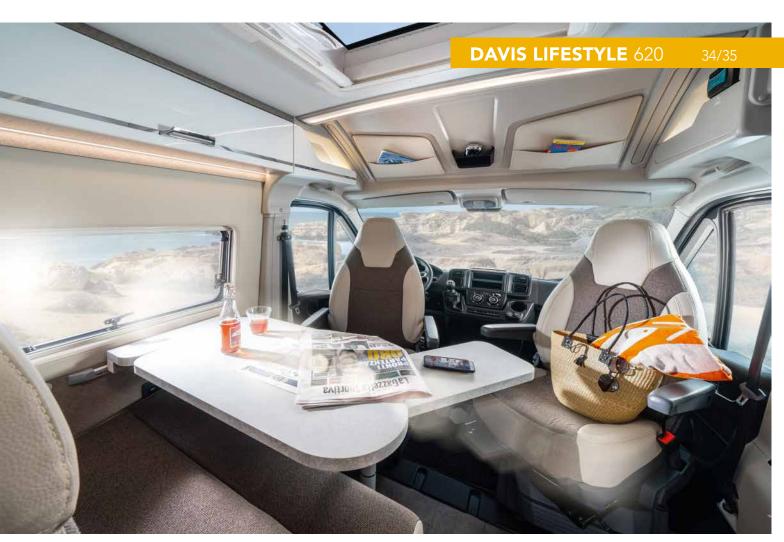

### In some places, one wishes that night would never fall.

In the Davis 620, you will look forward to it every day. After all, it provides the nightly luxury of two comfortable single beds. And because almost everything is variable at Karmann-Mobil, you have the choice here too. The beds can be joined to form a cosy double bed with a single action. And the same applies during the day.

If so, then the large kitchen unit will match your taste. Would you not want to do without an appealing ambience anywhere? Thanks to the elegant furnishings, you always have it with you. Do you like it especially stylish? The Davis Lifestyle furnishings also offer plenty of style and travel pleasure.

### **Special highlights:**

- **®** Comfortable single beds
- Spacious bathroom with variable floorspace
- **8** Folding washbasin
- Pleasant front darkening
- Modular storage boxes at the rear of the Davis 620
- Combi 4 diesel heater