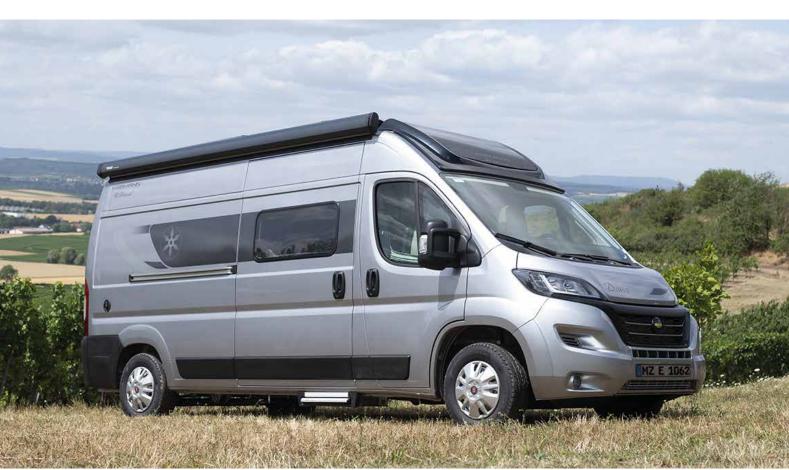

### **DEXTER**

Charisma and comfort combined.

Vehicle length

5 m

Campervans are freedom, an everyday vehicle and a retreat all in one. It is therefore all the more important to find the right one.

> Find out which Karmann-Mobil campervan you want to discover the world in and which bed you want to dream about it in.