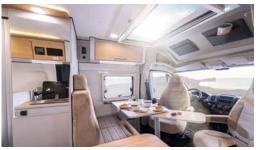

### DEXTER-MODELS WITH LIFT BED

The short snappy comfort van with a bed upstairs.

This **Dexter 550** feature an electrically controlled lift bed for 2 people above the seating group.

Vehicle length

5 ı

Heavenly, a lift-up bed like this. It only takes up space when it's actually needed.

In between, you have more storage space or leisure space – whichever and however you want. The **Dexter 550** is a small space miracle, whereby this is mainly due to the lowerable lift-up bed, which makes your Dexter practically a two-storey structure. This means you can relax upstairs while someone else is reading a book in the comfortable seating area below. Or perhaps reading a road atlas would be more appropriate?