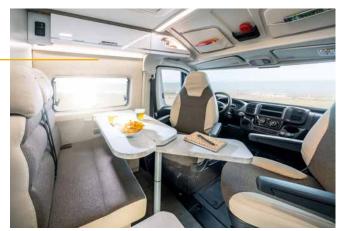

## ALL IN, ALL ON, ALL GOOD.

Compact on the outside, spacious on the inside. The **Duncan** provides a surprisingly clever use of space and a variable interior. For example, the bench can be moved or removed in just a few easy steps. Do you need another surface to relax on? Just fold it out. A kitchen with a cooker, sink, fridge, storage cupboards everything is there. A table to mount or set up in front of the vehicle is hidden in the side door. When are you leaving? The **Duncan** is as ready and as flexible as you are.

### **Special highlights:**

- A high-quality yet robust interior
- Modular three-seater bench on sliding rails (Duncan 545: two-seater bench)
- Pop-up roof with air-suspension
- 4.98 m or 5.34 m long, 2.08 m wide, 2.08 m high
- Oynamic handling with up to 170 HP
- Extensive safety and assistance systems
- 8 Kitchen and refrigerator on board, and even a toilet in the Duncan 545