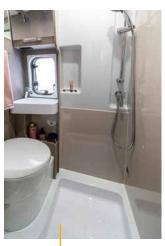

The new interior of the Dexter models combines elegant, traditional design with modern creativity. The contrast of natural wood, a light leather look and high-gloss black makes your dream holiday shine even brighter. The green washroom wall enlivens the interior and gives it a dynamic freshness. The new interior also impresses with a wealth of practical functions. From the enlarged rear storage space with folding slatted frames on the double beds to the washroom with a swivel WC and shower wall, and even adjustable reading spotlights and USB ports: your wanderlust has even more room to unfold.

Practical: adjustable reading lights, including USB ports

Creating structure: the green shower wall as a room divider.

This is how modern elegance works: traditional style with lively contrasts.

Ingeniously functional: maximum use of space with a swivel WC, folding washbasin and swivelling shower wall