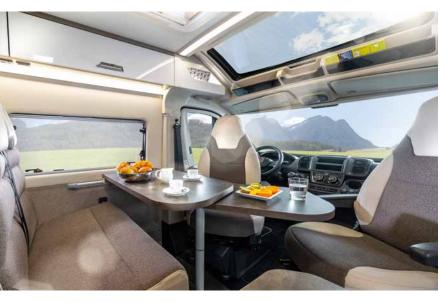

180 degrees to stimulate good conversation: rotating cab seats

The **Davis 600** shines with plenty of room for you and additional storage space. The characteristic highlight are the single beds that are up to 2.03 metres long. The modular design of the beds makes it possible to easily fold them up, which allows for a large amount of storage space in the rear. Removable storage boxes are included, of course.