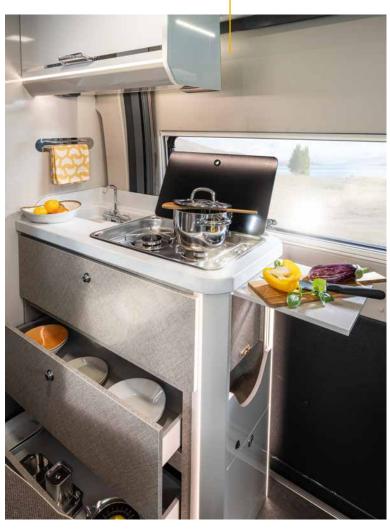

And the practical just keeps on coming: the compact kitchen block is fully equipped with a 2-burner hob, a sink and ample storage space. The refrigerator is positioned at the entrance – so you can access cool drinks from the outside as well.

### PLENTY OF ROOM FOR BIG PLANS.

Most of the time something is either practical or beautiful. The new Davis 630 is both, and by no small measures.

Nothing is cramped in this camper van. The new **Davis 630** has a lot of space and you can feel it in every centimetre. A pleasant feeling of spaciousness helps you enjoy every journey, a large kitchen unit literally invites you to cook and the washroom with a sliding sink can almost be called a bathroom. It's not surprising that a lot of space is also provided for sleeping comfort. A whole lot!