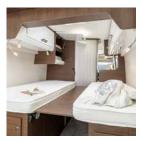

180 degrees to stimulate good conversation: rotating cab seats

The **Davis 600** shines with plenty of room for you and additional storage space. The characteristic highlight are the single beds that are up to 2.03 metres long. The modular design of the beds makes it possible to easily fold them up, which allows for a large amount of storage space in the rear. Removable storage boxes are included, of course.