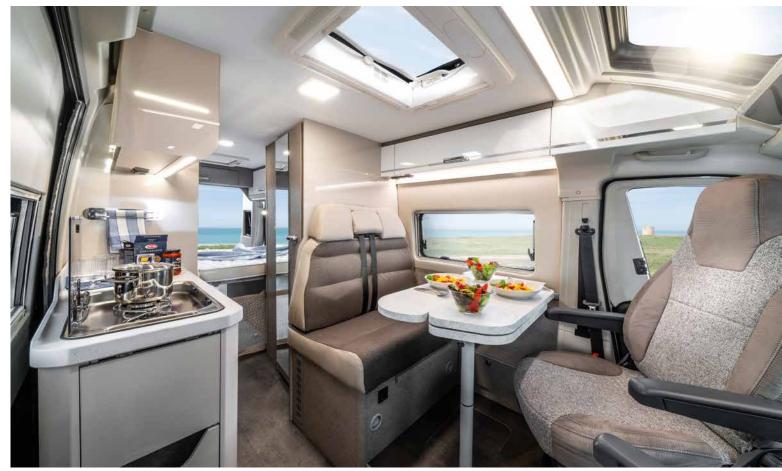

### **DEXTER**

Charisma and comfort combined.

Vehicle length

5 m

Campervans are freedom, an everyday vehicle and a retreat all in one. It is therefore all the more important to find the right one.

> Find out which Karmann-Mobil campervan you want to discover the world in and which bed you want to dream about it in.

> Our vehicles offer holiday fun in all sizes. In various lengths. And in countless variations. This rather factual presentation provides an initial overview. The emotional side is yet to come. Just turn the page.

### DEXTER-MODELS WITH LIFT BED

The short snappy comfort van with a bed upstairs.

This **Dexter 550** feature an electrically controlled lift bed for 2 people above the seating group.

Vehicle length

5 ı