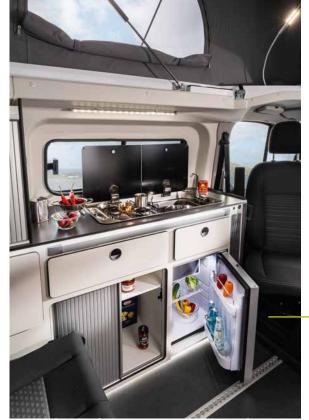

> That's a lot of features. And still so much room for fun.

Bedded on spring plates. For total sleeping comfort on the road (Duncan 495).

Enjoy your meal. The kitchen invites you to cook.

Good night, mosquitoes! Effectively protected by mosquito screen openings.

## ALL IN, ALL ON, ALL GOOD.

Compact on the outside, spacious on the inside. The **Duncan** provides a surprisingly clever use of space and a variable interior. For example, the bench can be moved or removed in just a few easy steps. Do you need another surface to relax on? Just fold it out. A kitchen with a cooker, sink, fridge, storage cupboards everything is there. A table to mount or set up in front of the vehicle is hidden in the side door. When are you leaving? The **Duncan** is as ready and as flexible as you are.