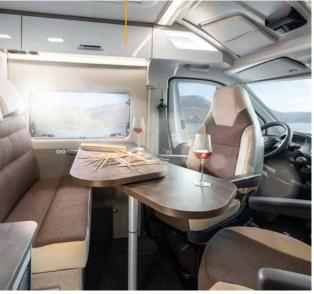

## ALL IN, ALL ON, ALL GOOD.

Compact on the outside, spacious on the inside. The **Duncan** provides a surprisingly clever use of space and a variable interior. For example, the bench can be moved or removed in just a few easy steps. Do you need another surface to relax on? Just fold it out. A kitchen with a cooker, sink, fridge, storage cupboards everything is there. A table to mount or set up in front of the vehicle is hidden in the side door. When are you leaving? The **Duncan** is as ready and as flexible as you are.

### **Special highlights:**

- A high-quality yet robust interior
- Modular three-seater bench on sliding rails (Duncan 545: two-seater bench)
- Pop-up roof with air-suspension
- 4.98 m or 5.34 m long, 2.08 m wide, 2.08 m high
- Oynamic handling with up to 170 HP
- Extensive safety and assistance systems
- 8 Kitchen and refrigerator on board, and even a toilet in the Duncan 545