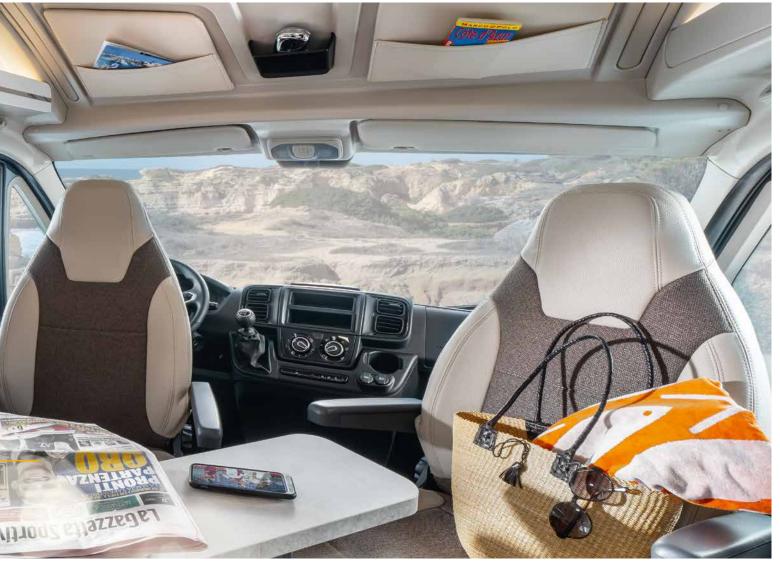

### In some places, one wishes that night would never fall.

In the Davis 620, you will look forward to it every day. After all, it provides the nightly luxury of two comfortable single beds. And because almost everything is variable at Karmann-Mobil, you have the choice here too. The beds can be joined to form a cosy double bed with a single action. And the same applies during the day.

If so, then the large kitchen unit will match your taste. Would you not want to do without an appealing ambience anywhere? Thanks to the elegant furnishings, you always have it with you. Do you like it especially stylish? The Davis Lifestyle furnishings also offer plenty of style and travel pleasure.

### **Special highlights:**

- **®** Comfortable single beds
- Spacious bathroom with variable floorspace
- **8** Folding washbasin
- Pleasant front darkening
- Modular storage boxes at the rear of the Davis 620
- Combi 4 diesel heater