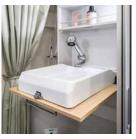

The new interior of the Dexter models combines elegant, traditional design with modern creativity. The contrast of natural wood, a light leather look and high-gloss black makes your dream holiday shine even brighter. The green washroom wall enlivens the interior and gives it a dynamic freshness. The new interior also impresses with a wealth of practical functions. From the enlarged rear storage space with folding slatted frames on the double beds to the washroom with a swivel WC and shower wall, and even adjustable reading spotlights and USB ports: your wanderlust has even more room to unfold.

Practical: adjustable reading lights, including USB ports

Creating structure: the green shower wall as a room divider.

This is how modern elegance works: traditional style with lively contrasts.

Ingeniously functional: maximum use of space with a swivel WC, folding washbasin and swivelling shower wall