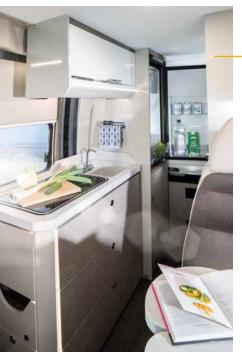

## ALL IN, ALL ON, ALL GOOD.

Compact on the outside, spacious on the inside. The **Duncan** provides a surprisingly clever use of space and a variable interior. For example, the bench can be moved or removed in just a few easy steps. Do you need another surface to relax on? Just fold it out. A kitchen with a cooker, sink, fridge, storage cupboards everything is there. A table to mount or set up in front of the vehicle is hidden in the side door. When are you leaving? The **Duncan** is as ready and as flexible as you are.

### **Special highlights:**

- A high-quality yet robust interior
- Modular three-seater bench on sliding rails (Duncan 545: two-seater bench)
- Pop-up roof with air-suspension
- 4.98 m or 5.34 m long, 2.08 m wide, 2.08 m high
- Oynamic handling with up to 170 HP
- Extensive safety and assistance systems
- 8 Kitchen and refrigerator on board, and even a toilet in the Duncan 545