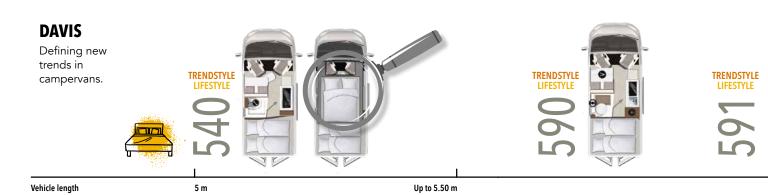

### **CAMPER VANS WITH SINGLE BEDS**

All **Davis Lifestyle** (except Davis 540) versions are optionally available with a popup roof and additional double bed.

Up to 6 m

### **CAMPER VANS WITH SINGLE BEDS**

Vehicle length Up to 6 m Up to 6,50 m

## INDIVIDUAL OR ALL-INCLUSIVE?

The Davis is impressive not only due to its reliability, safety and spaciousness. It also looks extremely stylish.

DAVIS

• as an elegant lifestyle tourer