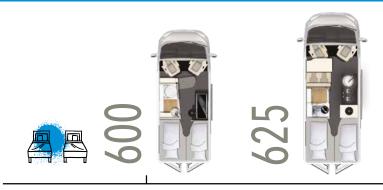

DEXTER 580, 600 AND 625

In the **Dexter models 580, 600 and 625**, you can enjoy individual sleeping comfort for two and, in addition, every comfort imaginable. And plenty of space as well – for example with the optional adjustable roof including an additional bed under a starry sky.