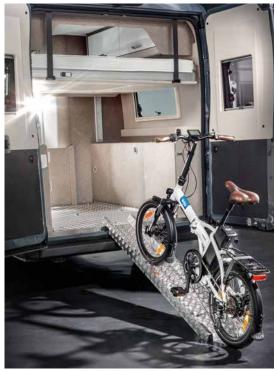

The comfortable, electrically height-adjustable rear bed makes every night a restful night. At 1.800 litres, the variable loading space so huge that you can take half of your inventory with you. Thanks to the special cargo compartment floor, even heavy things are easy to transport in your mobile home. You can therefore take everything you need for a wonderful holiday. Enjoy it.

#### **Special highlights:**

- Variable giant storage space in the rear
- 8 Electrically height-adjustable rear bed
- Cargo compartment floor with loading ramp and lashing eyes
- 8 Large rear bed
- \$ 1,800 litre cargo compartment
- 8 Large kitchen unit
- Washroom with movable wash basin