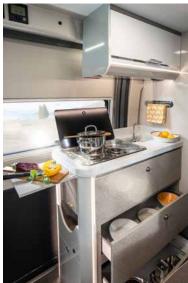

## WITH THE GREATEST PLEASURE.

The Dexter has a character all its own. It does a lot of things differently, and yet in the end it delivers something very familiar: a feeling of independence of the most relaxed kind.

In the **Dexter models 580, 600 and 625**, you can enjoy individual sleeping comfort for two and, in addition, every comfort imaginable. And plenty of space as well – for example with the optional adjustable roof including an additional bed under a starry sky.

Heavenly, a lift-up bed like this. It only takes up space when it's actually needed.

In between, you have more storage space or leisure space – whichever and however you want. The **Dexter 550** is a small space miracle, whereby this is mainly due to the lowerable lift-up bed, which makes your Dexter practically a two-storey structure. This means you can relax upstairs while someone else is reading a book in the comfortable seating area below. Or perhaps reading a road atlas would be more appropriate?