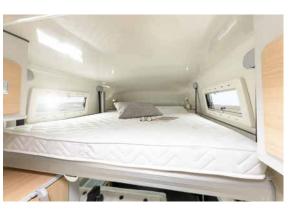

### DEXTER-MODELS WITH LIFT BED

The short snappy comfort van with a bed upstairs.

This **Dexter 550** feature an electrically controlled lift bed for 2 people above the seating group.

Vehicle length

5 ı

Heavenly, a lift-up bed like this. It only takes up space when it's actually needed.

In between, you have more storage space or leisure space – whichever and however you want. The **Dexter 550** is a small space miracle, whereby this is mainly due to the lowerable lift-up bed, which makes your Dexter practically a two-storey structure. This means you can relax upstairs while someone else is reading a book in the comfortable seating area below. Or perhaps reading a road atlas would be more appropriate?