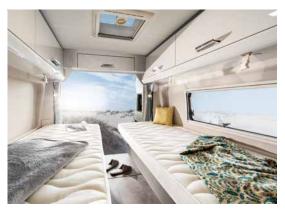

Back in nature, you can unfold the extremely flat pop-up roof with gas shock absorber support and make yourself comfortable on a double bed with spring plates or slatted frame (Duncan 545) under the mattress.

> That's a lot of features. And still so much room for fun.

Bedded on spring plates. For total sleeping comfort on the road (Duncan 495).

Enjoy your meal. The kitchen invites you to cook.

Good night, mosquitoes! Effectively protected by mosquito screen openings.