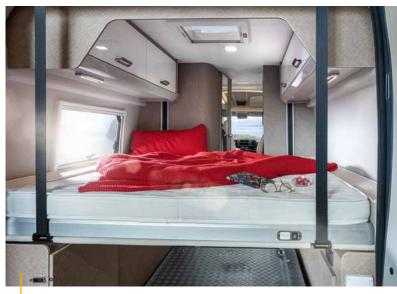

### **COMFORT CAMPERS WITH A LIFT BED**

### DEXTER-MODELS WITH LIFT BED

The short snappy comfort van with a bed upstairs.

This **Dexter 550** feature an electrically controlled lift bed for 2 people above the seating group.

Vehicle length

5 ı

This is the perfect place to enjoy the harmony of the moment. And to think about where you want to spend a nice day tomorrow. But first, you can look forward to the night – the perfect sleeping place is waiting. A lift bed with a wonderful camper van around it.