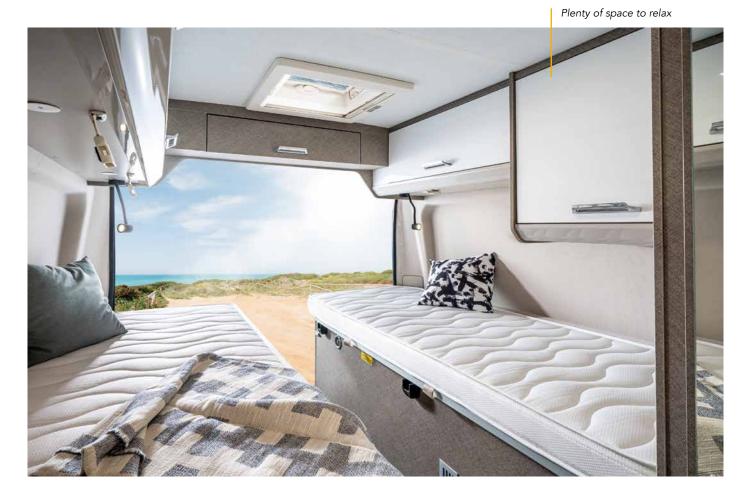

so that no two trips are ever the same. Prepare yourself: there are no limits to your wanderlust. Simply great. Simply KARMANN-MOBIL.



180 degrees to stimulate good conversation: rotating cab seats



The **Davis 600** shines with plenty of room for you and additional storage space. The characteristic highlight are the single beds that are up to 2.03 metres long. The modular design of the beds makes it possible to easily fold them up, which allows for a large amount of storage space in the rear. Removable storage boxes are included, of course.

And the practical just keeps on coming: the compact kitchen block is fully equipped with a 2-burner hob, a sink and ample storage space. The refrigerator is positioned at the entrance – so you can access cool drinks from the outside as well.









### PLENTY OF ROOM FOR BIG PLANS.

Most of the time something is either practical or beautiful. The new Davis 630 is both, and by no small measures.

Nothing is cramped in this camper van. The new **Davis 630** has a lot of space and you can feel it in every centimetre. A pleasant feeling of spaciousness helps you enjoy every journey, a large kitchen unit literally invites you to cook and the washroom with a sliding sink can almost be called a bathroom. It's not surprising that a lot of space is also provided for sleeping comfort. A whole lot!

The comfortable, electrically height-adjustable rear bed makes every night a restful night. At 1.800 litres, the variable loading space so huge that you can take half of your inventory with you. Thanks to the special cargo compartment floor, eve