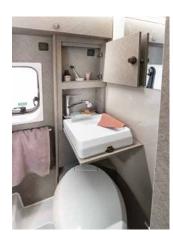

The new interior of the Dexter models combines elegant, traditional design with modern creativity. The contrast of natural wood, a light leather look and high-gloss black makes your dream holiday shine even brighter. The green washroom wall enlivens the interior and gives it a dynamic freshness. The new interior also impresses with a wealth of practical functions. From the enlarged rear storage space with folding slatted frames on the double beds to the washroom with a swivel WC and shower wall, and even adjustable reading spotlights and USB ports: your wanderlust has even more room to unfold.

Practical: adjustable reading lights, including USB ports

Creating structure: the green shower wall as a room divider.

This is how modern elegance works: traditional style with lively contrasts.

Ingeniously functional: maximum use of space with a swivel WC, folding washbasin and swivelling shower wall