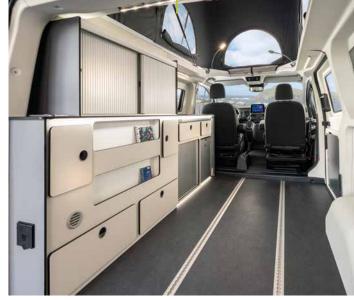

Two rooms with a kitchen and bathroom. How much rent would that cost anywhere else!

Versatility is its middle name. A room with a view.

Single bed, double bed, bunk bed or storage? It is entirely up to you.

Features such as the swivelling washbasin and toilette module show how to make the best use of space. Double!

At Karmann-Mobil you will find a selection that leaves nothing to be desired. We offer the right motorhomes for all types of camping and countless opportunities to equip and furnish them fully individually.