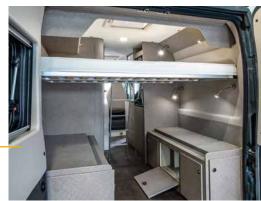

### **COMFORT CAMPERS WITH A LIFT BED**

### DEXTER-MODELS WITH LIFT BED

The short snappy comfort van with a bed upstairs.

This **Dexter 550** feature an electrically controlled lift bed for 2 people above the seating group.

Vehicle length

5 ı

Heavenly, a lift-up bed like this. It only takes up space when it's actually needed.

In between, you have more storage space or leisure space – whichever and however you want. The **Dexter 550** is a small space miracle, whereby this is mainly due to the lowerable lift-up bed, which makes your Dexter practically a two-storey structure. This means you can relax upstairs while someone else is reading a book in the comfortable seating area below. Or perhaps reading a road atlas would be more appropriate?