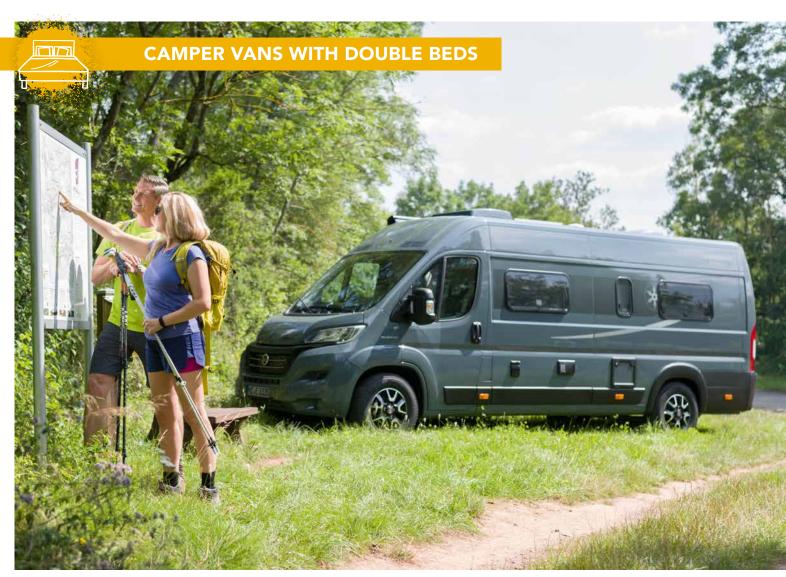

### **CAMPER VANS WITH DOUBLE BEDS**

### **DEXTER**

Charisma and comfort combined.

Vehicle length

5 m

Campervans are freedom, an everyday vehicle and a retreat all in one. It is therefore all the more important to find the right one.

> Find out which Karmann-Mobil campervan you want to discover the world in and which bed you want to dream about it in.

> Our vehicles offer holiday fun in all sizes. In various lengths. And in countless variations. This rather factual presentation provides an initial overview. The emotional side is yet to come. Just turn the page.