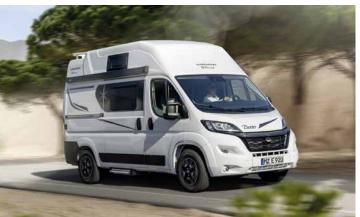

### **DEXTER**

Charisma and comfort combined.

Vehicle length

5 m

Campervans are freedom, an everyday vehicle and a retreat all in one. It is therefore all the more important to find the right one.

> Find out which Karmann-Mobil campervan you want to discover the world in and which bed you want to dream about it in.