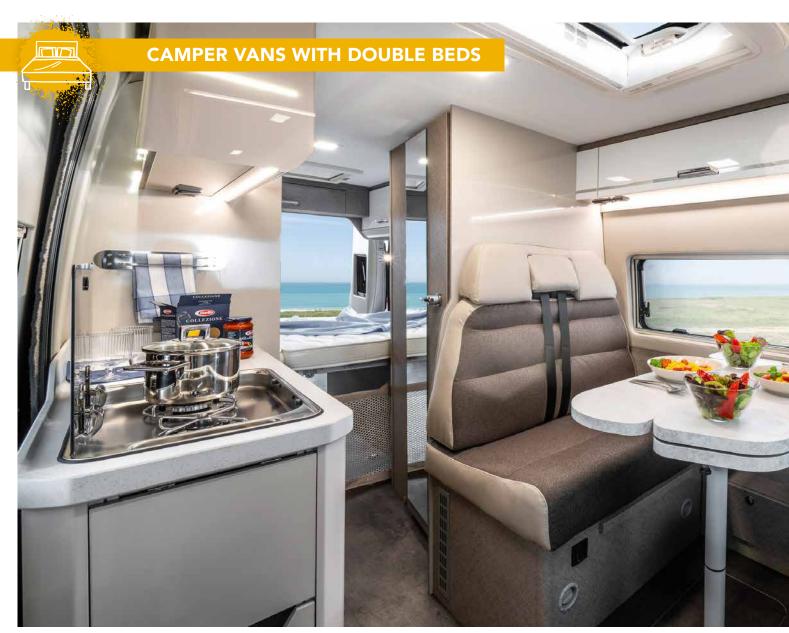

HAVE HERE!

You can never have enough space or enough comfort and nobody has ever complained about having too much style.

After all, the compact **Davis 540** not only provides room for impressive design, but for everything else as well. A bathroom with a shower, a modern kitchen finish, a wide dinette window, a generous double bed, high-quality furnishings, plenty of storage space and yet it still feels spacious. Even in the cab, which offers a remarkable amount of headroom. The best visibility is provided anyway, but not for others looking in.

This is due to the new, optional front darkening feature, which provides more privacy and less sunlight. Speaking of the weather, all Davis models can be used all year round thanks to their elaborate insulation and winterproof diesel heating.







# AN EYECATCHER Storhome should above safe and practical.

Of course, a motorhome should above all be reliable, safe and practical. But why shouldn't it also look extremely stylish?

If you look at the new Davis, it is hard to imagine anything other than a beautiful holiday. With its bright interior, high-gloss surfaces and a multitude of elegant furnishing details, the motorhome is a work of art in its own right. But also extremely practical.

In the larger **Davis models 590** and **591**, you can enjoy all these advantages in abundance. And in excess length. About 50 cm more means so much more spaciousness in the large Davis. And you can feel this everywhere: in the spacious windowed bathroom, in the long kitchenette, in the spacious lounge and also at night, when you can spread out