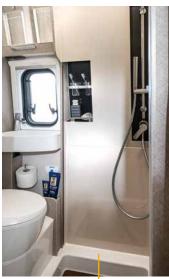

The new interior of the Dexter models combines elegant, traditional design with modern creativity. The contrast of natural wood, a light leather look and high-gloss black makes your dream holiday shine even brighter. The green washroom wall enlivens the interior and gives it a dynamic freshness. The new interior also impresses with a wealth of practical functions. From the enlarged rear storage space with folding slatted frames on the double beds to the washroom with a swivel WC and shower wall, and even adjustable reading spotlights and USB ports: your wanderlust has even more room to unfold.

Practical: adjustable reading lights, including USB ports

Creating structure: the green shower wall as a room divider.

This is how modern elegance works: traditional style with lively contrasts.

Ingeniously functional: maximum use of space with a swivel WC, folding washbasin and swivelling shower wall