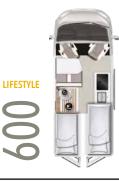

# STELLAR MOMENTS WITHIN BEACH.

Wonderful experiences need space! The Davis 600 – the latest model in the Davis series – offers you plenty of room for unforgettable memories.

With a length of 5.99 m, the **Davis 600** is the epitome of freedom and exceptional comfort. The new van is perfect for long journeys and comes with many smart ideas so that no two trips are ever the same. Prepare yourself: there are no limits to your wanderlust. Simply great. Simply KARMANN-MOBIL.

180 degrees to stimulate good conversation: rotating cab seats

The **Davis 600** shines with plenty of room for you and additional storage space. The characteristic highlight are the single beds that are up to 2.03 metres long. The modular design of the beds makes it possible to easily fold them up, which allows for a large amount of storage space in the rear. Removable storage boxes are included, of course.

And the practical just keeps on coming: the compact kitchen block is fully equipped with a 2-burner hob, a sink and ample storage space. The refrigerator is positioned at the entrance – so you can access cool drinks from the outside as well.