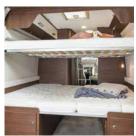

### **COMFORT CAMPERS WITH A LIFT BED**

### DEXTER-MODELS WITH LIFT BED

The short snappy comfort van with a bed upstairs.

This **Dexter 550** feature an electrically controlled lift bed for 2 people above the seating group.

Vehicle length

5 ı