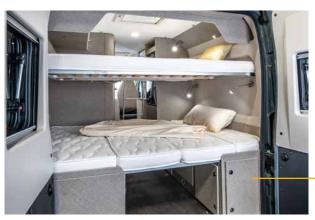

### **COMFORT CAMPERS WITH A LIFT BED**

### DEXTER-MODELS WITH LIFT BED

The short snappy comfort van with a bed upstairs.

This **Dexter 550** feature an electrically controlled lift bed for 2 people above the seating group.

Vehicle length

5 ı

This is the perfect place to enjoy the harmony of the moment. And to think about where you want to spend a nice day tomorrow. But first, you can look forward to the night – the perfect sleeping place is waiting. A lift bed with a wonderful camper van around it.

Heavenly, a lift-up bed like this. It only takes up space when it's actually needed.

In between, you have more storage space or leisure space – whichever and however you want. The **Dexter 550** is a small space miracle, whereby this is mainly due to the lowerable lift-up bed, which makes your Dexter practically a two-storey structure. This means you can relax upstairs while someone else is reading a book in the comfortable seating area below. Or perhaps reading a road atlas would be more appropriate?