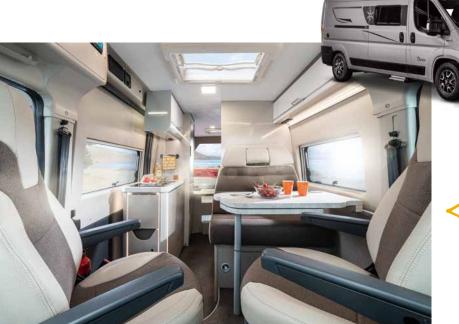

DEXTER 580, 600 AND 625

## WITH THE GREATEST PLEASURE.

The Dexter has a character all its own. It does a lot of things differently, and yet in the end it delivers something very familiar: a feeling of independence of the most relaxed kind.

In the **Dexter models 580, 600 and 625**, you can enjoy individual sleeping comfort for two and, in addition, every comfort imaginable. And plenty of space as well – for example with the optional adjustable roof including an additional bed under a starry sky.