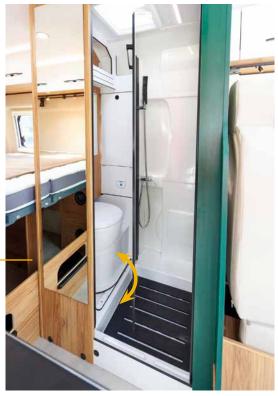

The new interior of the Dexter models combines elegant, traditional design with modern creativity. The contrast of natural wood, a light leather look and high-gloss black makes your dream holiday shine even brighter. The green washroom wall enlivens the interior and gives it a dynamic freshness. The new interior also impresses with a wealth of practical functions. From the enlarged rear storage space with folding slatted frames on the double beds to the washroom with a swivel WC and shower wall, and even adjustable reading spotlights and USB ports: your wanderlust has even more room to unfold.

Practical: adjustable reading lights, including USB ports

Creating structure: the green shower wall as a room divider.

This is how modern elegance works: traditional style with lively contrasts.

Ingeniously functional: maximum use of space with a swivel WC, folding washbasin and swivelling shower wall