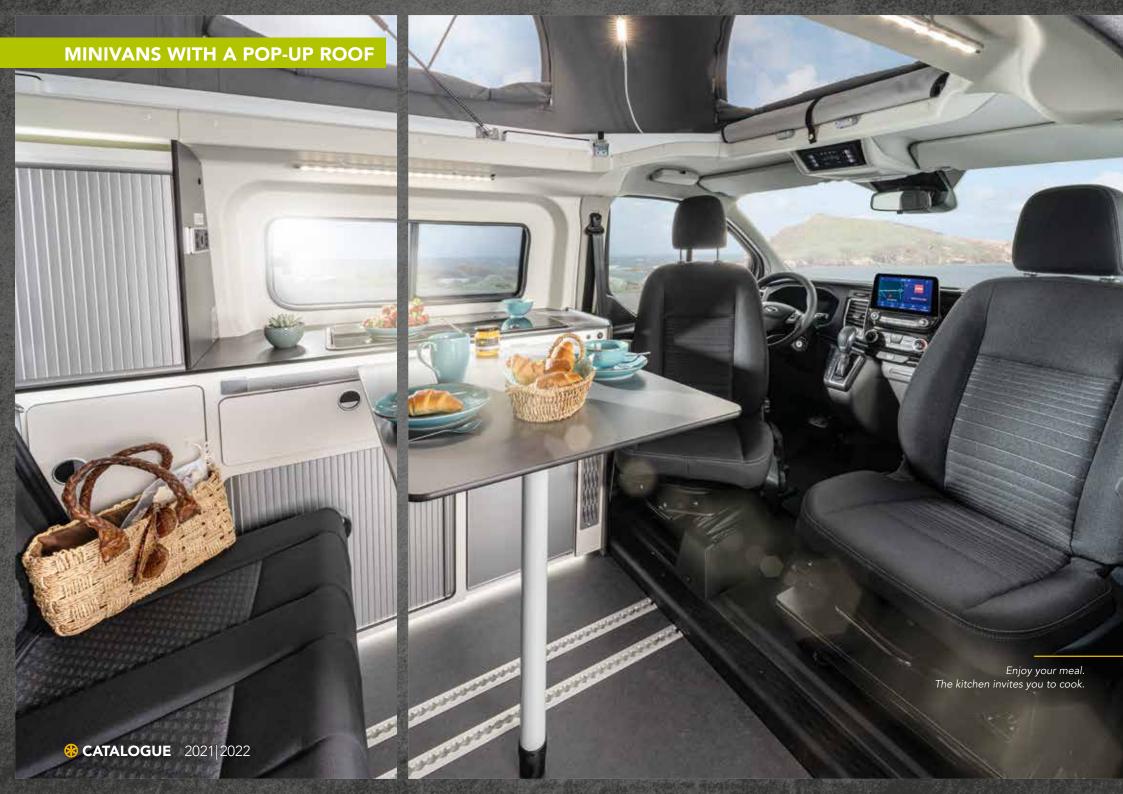

#### **MODELS WITH A POP-UP ROOF**

## A POP-UP ROOF

# ALL IN, ALL ON,

Sleep, cook, relax? Everything can be arranged. In the living area, you do not have to do without any comfort. It's nice to be far away, but still at home.

Compact on the outside, spacious on the inside. The **Duncan** provides a surprisingly clever use of space and a variable interior. For example, the three-seater bench can be moved or removed in just a few easy steps. Do you need another surface to relax on? Just fold it out. A kitchen with a cooker, sink, fridge, storage cupboards – everything is there. A table to mount or set up in front of the vehicle is hidden in the side door. When are you leaving? The **Duncan** is as ready and as flexible as you are.

#### Special highlights:

- A high-quality yet robust interior
- Modular three-seater bench on sliding rails
- Pop-up roof with air-suspension
- 4.98 m long, 2.08 m wide, 2.08 m high
- Dynamic handling with up to 170 HP
- Extensive safety and assistance systems
- 8 Kitchen and refrigerator on board, and even a toilet in the Duncan 535