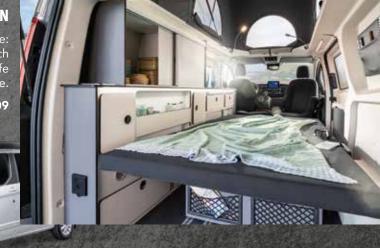

#### **DUNCAN**

Minivans with a pop-up roof for any time and place.

Vehicle length

up to 5.50 m

#### **MODELS WITH DOUBLE BEDS**

#### **DAVIS**

Defining new trends in campervans.

All Davis Lifestyle

versions are optionally available with a popup roof and additiona double bed.

Vehicle length

5 m

up to 5.50 m