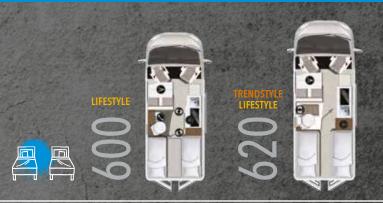

## In some places, one wishes that night would never fall.

In the **Davis 600** or **Davis 620** you will look forward to it every single day. Both models have the nightly luxury of two comfortable single beds. And because almost everything is variable at Karmann-Mobil, you have the choice here too. The beds can be joined to form a cosy double bed with a single action. And the same applies during the day.

If so, then the large kitchen unit will match your taste. Would you not want to do without an appealing ambience anywhere? Thanks to the elegant furnishings, you always have it with you. Do you like it especially stylish? The Davis Lifestyle furnishings also offer plenty of style and travel pleasure.

### Special highlights:

- Comfortable single beds
- Spacious bathroom with variable floorspace
- Folding washbasin
- Pleasant front darkening
- Modular storage boxes at the rear of the Davis 620
- Combi 4 diesel heater