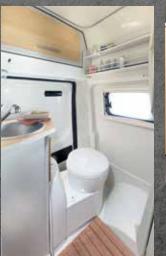

## IMIS? WAT'S THAT?

Elegant shell, striking core – the allroad Dexter from the inside.

The rocky routes often lead to the most wonderful places. Sometimes they are not even asphalted and in bad weather often hardly accessible with an ordinary motorhome. A simple task for the **Dexter 560 4x4** and the **Dexter 570 4x4**. With its indestructible all-wheel drive, it guides you safely through difficult terrain and opens up many new ways to enjoy your holiday. Thanks to a towing capacity of up to 2.8 tonnes, you can also take heavier sports trailers with you on your journey.

The furnishings are correspondingly lavish. With a fully equipped kitchen, washroom with a shower and a toilet, comfortable single beds, a modular seating area and a metre-long storage space in the rear, it's easy to feel comfortable in the **Dexter 570 4x4.** Even if it's bitterly cold outside. Thanks to efficient insulation and a powerful heating system, your motorhome will remain cosy all year round. You don't even have to be on holiday. The **Dexter 570 4x4** is also fun to use every day due to its compact dimensions and features.