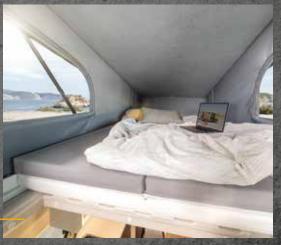

You'll probably see the big constellation as well. The **Davis Lifestyle** with a pop-up roof is actually not all that big, but extremely spacious. And if even more space is needed, the vehicle can be extended by a whole floor. A huge win, especially at night. After all, the extended height also creates space for two new, wonderful sleeping berths. This extra space is provided by a pop-up roof that can be raised in just a few easy steps, thus giving you a completely new, noticeably more airy feeling of space. This is how the Davis brings a breath of fresh air to your holiday. Would you like to bet on it?

Living on the top floor. An additional double bed up top extends the possibilities.