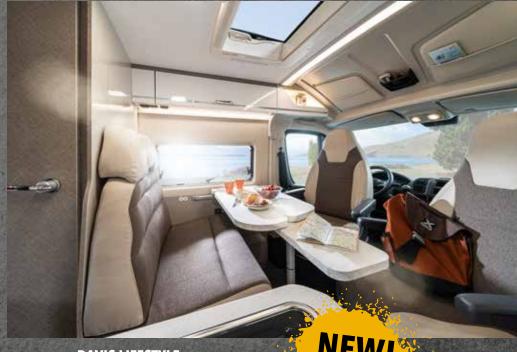

## A BREATH OF FRESH AIR FOR YOUR HOLIDAY PLANNING.

Pure camping enjoyment without sacrificing comfort is what you can expect when travelling with the Davis Lifestyle with a pop-up roof. The compact campervan combines a lot of features under a single roof. And that is a real highlight in itself. Just raise it for plenty of fresh air and an unobstructed view of the sky.

You'll probably see the big constellation as well. The **Davis Lifestyle** with a pop-up roof is actually not all that big, but extremely spacious. And if even more space is needed, the vehicle can be extended by a whole floor. A huge win, especially at night. After all, the extended height also creates space for two new, wonderful sleeping berths. This extra space is provided by a pop-up roof that can be raised in just a few easy steps, thus giving you a completely new, noticeably more airy feeling of space. This is how the Davis brings a breath of fresh air to your holiday. Would you like to bet on it?

Living on the top floor. An additional double bed up top extends the possibilities.