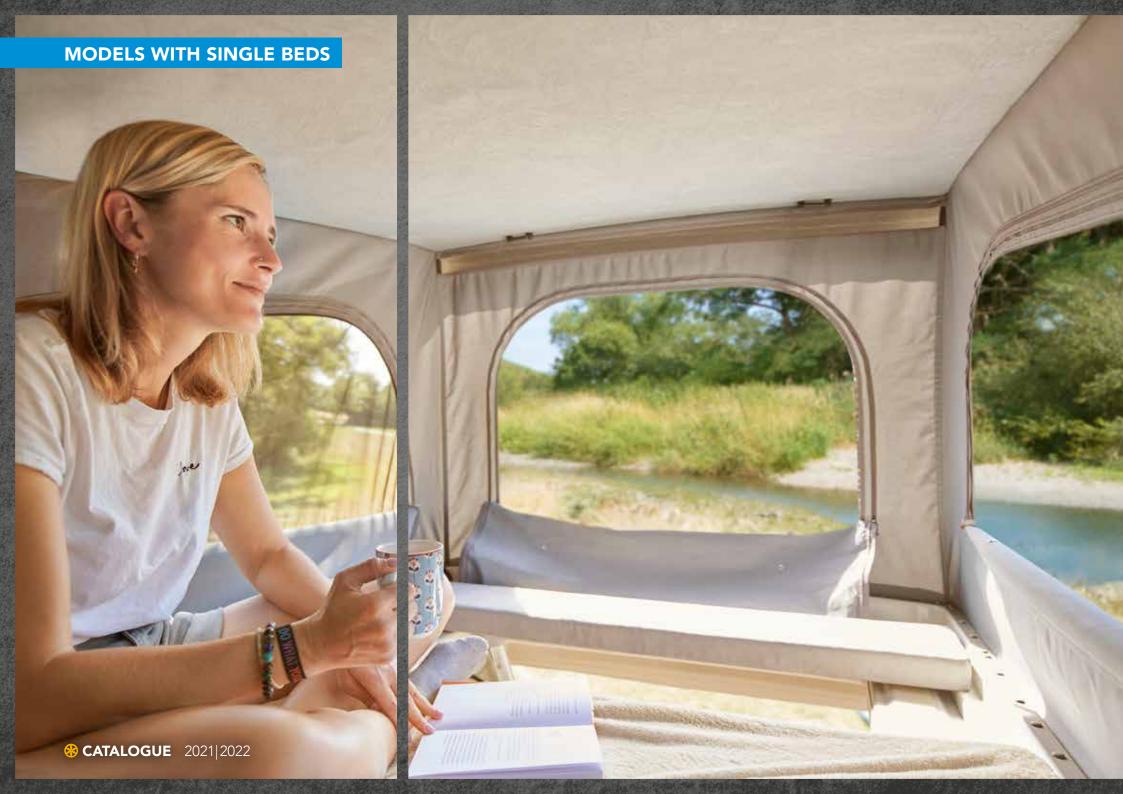

Enjoy it.

### Special highlights:

- Wariable giant storage space in the rear
- 8 Electrically height-adjustable rear bed
- 8 Cargo compartment floor with loading ramp and lashing eyes
- \$ 1,800 litre cargo compartment
- Large kitchen unit
- Washroom with movable wash basin

Comfortable.

Bedroom with lots of storage space.







## **MODELS WITH SINGLE BEDS**



## 

Such a motorhome looks good in the showroom – but its preferred living space is, of course, outdoors. Where the holiday feeling sets in, adventure awaits and freedom is part of the itinerary.

You can then recover from all the wonderful exertions in the comfort of your own bed. Well rested, you can proceed on the next morning. Which is highly recommended, because there are still so many beautiful places in the world.







## A BREATH OF FRESH AIR FOR YOUR HOLIDAY PLANNING.

Pure camping enjoyment without sacrificing comfort is what you can expect when travelling with the Davis Lifestyle with a pop-up roof. The compact campervan combines a lot of features under a single roof. And that is a real highlight in itself. Just raise it for plenty of fresh air and an unobstructed view of the sky.

You'll probably see the big constellation as well. The **Davis Lifestyle** with a pop-up roof is actually not all that big, but extremely spacious. And if even more space is needed, the vehicle can be extended by a whole floor. A huge win, especially at night. After all, the extended height also creates space for two new, wonderful sleeping berths. This extra space is provided by a pop-up roof that can be raised in just