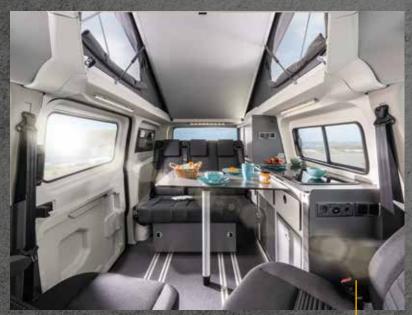

# ALL IN, ALL ON,

Sleep, cook, relax? Everything can be arranged. In the living area, you do not have to do without any comfort. It's nice to be far away, but still at home.

Compact on the outside, spacious on the inside. The **Duncan** provides a surprisingly clever use of space and a variable interior. For example, the three-seater bench can be moved or removed in just a few easy steps. Do you need another surface to relax on? Just fold it out. A kitchen with a cooker, sink, fridge, storage cupboards – everything is there. A table to mount or set up in front of the vehicle is hidden in the side door. When are you leaving? The **Duncan** is as ready and as flexible as you are.

#### Special highlights:

- A high-quality yet robust interior
- Modular three-seater bench on sliding rails
- Pop-up roof with air-suspension
- 4.98 m long, 2.08 m wide, 2.08 m high
- Dynamic handling with up to 170 HP
- Extensive safety and assistance systems
- 8 Kitchen and refrigerator on board, and even a toilet in the Duncan 535