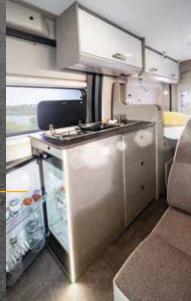

## CARVED FROM A DIFFERM WOOD.

The Dexter has a very special character, but provides the same thing in the end: independence of the most relaxed kind.

In the Dexter models with single beds, you can enjoy individual sleeping comfort for two. Those who would like to get a good night's sleep, will feel right at home here. And those who want to experience an exciting day afterwards can have that, too.

The **Dexter 600** is almost 6 metres long and has everything you need for your personal adventure after breakfast: a great comfort bathroom, a clever folding table, a bar seating group with display cabinet, a two-burner cooker, various storage spaces, robust furniture with a lot of solid wood. All that is missing is the route.

And that's where you come in. Would you like to travel as far as

possible, take as much as possible with you or have a lot of space?

If so, then the **Dexter 625** is your motorhome. Large kitchen? 109-litre refrigerator? A more than spacious bathroom? Two single beds? Spacious wardrobe? Seating for four? More than enough storage space? It's all there in the **Dexter 625** and yet the space always a light airy feel. Perfect for long rides and big plans.