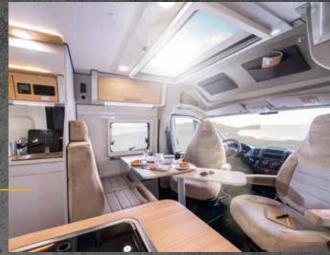

# NEW! TRENDSTYLE STUFF HOLIDAY DREAMS ARE MADE OF.

The new Trendstyle special edition has more than earned its name. A real eye-catcher through and through. And far more than just that.

Do you just want to enjoy the beautiful view? You don't even have to look out the window for that. The modern interior design is a real feast for the eyes. In view of the enormous amount of space available, we could even speak of a buffet for the eyes. Either way, the **new Trendstyle special edition** offers plenty of room for stylish living. A special highlight is the textile microfibre look of the furniture surfaces. Very unusual for a camper, very stylish and yet extremely practical and robust. The **Trendstyle special edition** is available for **Davis 540, 590, 591 and 620.** 

#### Attractive high quality furnishings

- 140 HP FIAT engine,160 HP option
- !sofix
- 90 litre fuel tank
- Cab seats with armrests
- Awning
- Multimedia-ready
- Table extension
- Mosquito screen door
- Electric step

- 35 L chassis
- 16" black alloy rims
- Combi D4 heater
- Lanzarote Grey finish
- Shading system
- Midi Heki
- B DAB
- Cab seat covers
- Electric exterior mirror
- Outdoor lighting

What a bundle of features! And all this at a price that makes this model even more attractive. If that's even possible.