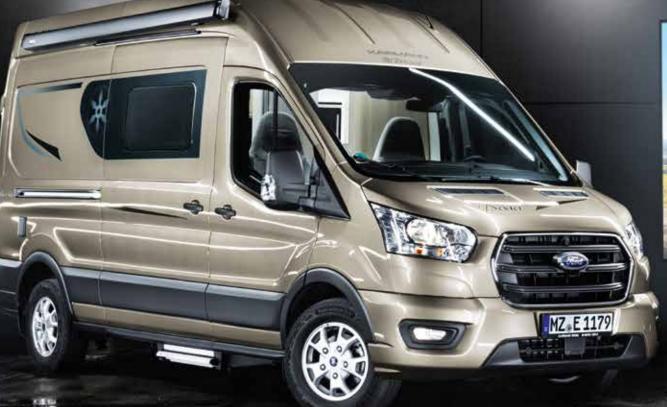

#### **DUNCAN**

Minivans with a pop-up roof for any time and place.

Vehicle length

up to 5.50 m

#### **DAVIS**

Defining new trends in campervans.

All Davis Lifestyle

versions are optionally available with a popup roof and additiona double bed.

Vehicle length

5 m

up to 5.50 m