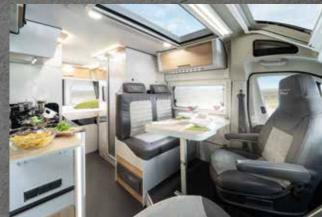

### **MODELS WITH SINGLE BEDS**

A feast for the eyes. Kitchen unit with ambient lighting.

Sleek furnishings. Comfort bathroom for high standards.