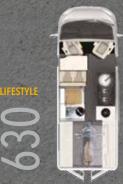

## PLENTY OF ROOM FOR BIG PLANS.

Most of the time something is either practical or beautiful. The new Davis 630 is both, and by no small measures.

Nothing is cramped in this camper van. The new **Davis 630** has a lot of space and you can feel it in every centimetre. A pleasant feeling of spaciousness helps you enjoy every journey, a large kitchen unit literally invites you to cook and the washroom with a sliding sink can almost be called a bathroom. It's not surprising that a lot of space is also provided for sleeping comfort. A whole lot!

The comfortable, electrically height-adjustable rear bed makes every night a restful night. At 1.800 litres, the variable loading space so huge that you can take half of your inventory with you. Thanks to the special cargo compartment floor, even heavy things are easy to transport in your mobile home. You can therefore take everything you need for a wonderful holiday. Enjoy it.

### Special highlights:

- Wariable giant storage space in the rear
- 8 Electrically height-adjustable rear bed
- 8 Cargo compartment floor with loading ramp and lashing eyes
- \$ 1,800 litre cargo compartment
- Large kitchen unit
- Washroom with movable wash basin