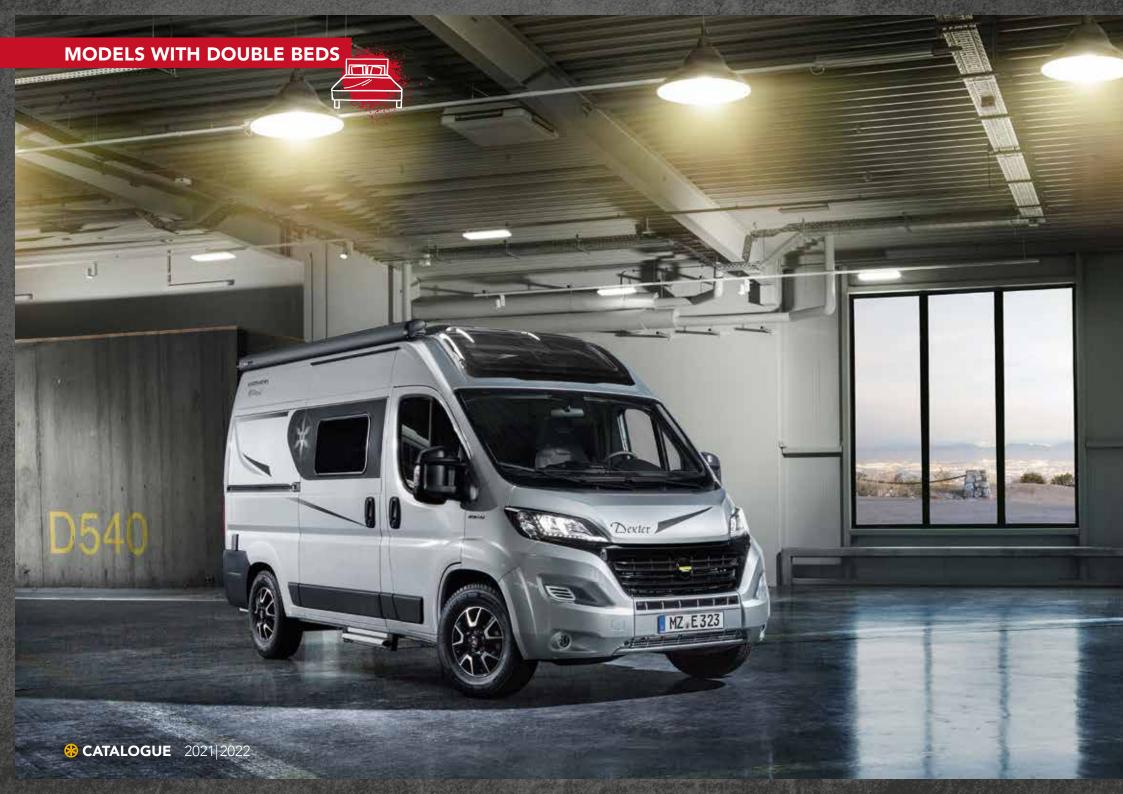

ty of room for stylish living. A special highlight is the textile microfibre look of the furniture surfaces. Very unusual for a camper, very stylish and yet extremely practical and robust. The **Trendstyle special edition** is available for **Davis 540, 590, 591 and 620.** 

#### Attractive high quality furnishings

- 140 HP FIAT engine,160 HP option
- !sofix
- 90 litre fuel tank
- Cab seats with armrests
- Awning
- Multimedia-ready
- Table extension
- Mosquito screen door
- Electric step

- 35 L chassis
- 16" black alloy rims
- Combi D4 heater
- Lanzarote Grey finish
- Shading system
- Midi Heki
- B DAB
- Cab seat covers
- Electric exterior mirror
- Outdoor lighting

What a bundle of features! And all this at a price that makes this model even more attractive. If that's even possible.







# 

#### That's the beauty of camping: The choice is yours!

You can sleep where you want and even decide how you want to sleep. What will it be for you? What should your night camp look like? Would you like to enjoy lots of space and closeness at the same time? Then we recommend a spacious double bed. This allows you to practically take your bedroom with you on your journeys.

In many of our motorhomes, a folding double bed with a huge storage space is part of the standard equipment. We will be glad to present you the various models and advise you – we don't want the choice to cause you sleepless nights.

#### **MODELS WITH DOUBLE BEDS**

## WONDERFUL NATURE OUTSIDE. INSIDE TOO!

There are motorhomes. And then there are motorhomes that change your whole life. Like the Dexter.

Your ho