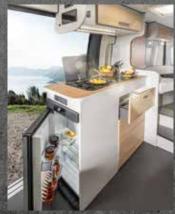

## CARVED FROM A DIFFERM WOOD.

The Dexter has a very special character, but provides the same thing in the end: independence of the most relaxed kind.

In the Dexter models with single beds, you can enjoy individual sleeping comfort for two. Those who would like to get a good night's sleep, will feel right at home here. And those who want to experience an exciting day afterwards can have that, too.

The **Dexter 600** is almost 6 metres long and has everything you need for your personal adventure after breakfast: a great comfort bathroom, a clever folding table, a bar seating group with display cabinet, a two-burner cooker, various storage spaces, robust furniture with a lot of solid wood. All that is missing is the route.

And that's where you come in. Would you like to travel as far as

possible, take as much as possible with you or have a lot of space?

If so, then the **Dexter 625** is your motorhome. Large kitchen? 109-litre refrigerator? A more than spacious bathroom? Two single beds? Spacious wardrobe? Seating for four? More than enough storage space? It's all there in the **Dexter 625** and yet the space always a light airy feel. Perfect for long rides and big plans.