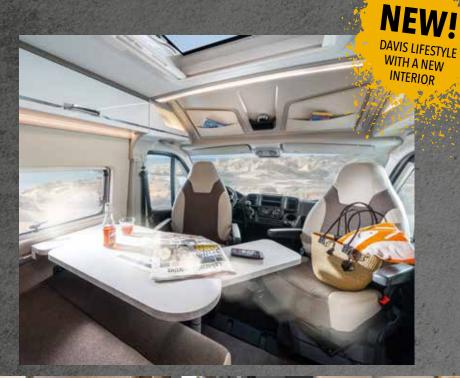

#### **DAVIS LIFESTYLE**

Stylish camper vans from elegant to luxurious.

From page 44/45

DAVIS LIFESTYLE WITH A NEW INTERIIOR

The **Davis lifestyle** features really take it up a notch in terms of elegance, space and comfort. With an interior that is second to none. A white kitchen unit, the additional ambient lighting, fine chrome applications, indirect LED lighting – style fills the whole room and is embellished with cleverly integrated storage compartments. It really doesn't get any better than this – but sunnier. You can enjoy an unobstructed view of the sky with the optional Skyroof. Sun during the day, stars at night and lots of natural lighting inside at all times for an entirely new sense of space. Do you feel like having a lot of free space while enjoying a holiday on the sunny side?