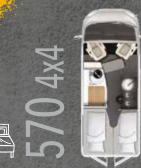

## IMIS? WAT'S THAT?

Elegant shell, striking core – the allroad Dexter from the inside.

The rocky routes often lead to the most wonderful places. Sometimes they are not even asphalted and in bad weather often hardly accessible with an ordinary motorhome. A simple task for the **Dexter 560 4x4** and the **Dexter 570 4x4**. With its indestructible all-wheel drive, it guides you safely through difficult terrain and opens up many new ways to enjoy your holiday. Thanks to a towing capacity of up to 2.8 tonnes, you can also take heavier sports trailers with you on your journey.

The furnishings are correspondingly lavish. With a fully equipped kitchen, washroom with a shower and a toilet, comfortable single beds, a modular seating area and a metre-long storage space in the rear, it's easy to feel comfortable in the **Dexter 570 4x4.** Even if it's bitterly cold outside. Thanks to efficient insulation and a powerful heating system, your motorhome will remain cosy all year round. You don't even have to be on holiday. The **Dexter 570 4x4** is also fun to use every day due to its compact dimensions and features.