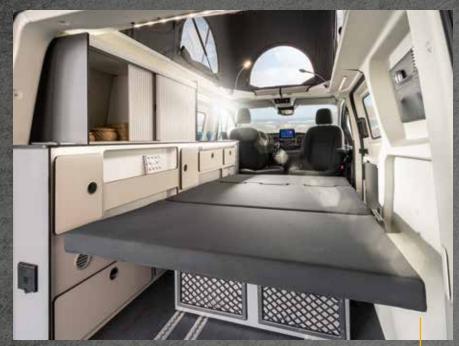

# ALL IN, ALL ON,

Sleep, cook, relax? Everything can be arranged. In the living area, you do not have to do without any comfort. It's nice to be far away, but still at home.

Compact on the outside, spacious on the inside. The **Duncan** provides a surprisingly clever use of space and a variable interior. For example, the three-seater bench can be moved or removed in just a few easy steps. Do you need another surface to relax on? Just fold it out. A kitchen with a cooker, sink, fridge, storage cupboards – everything is there. A table to mount or set up in front of the vehicle is hidden in the side door. When are you leaving? The **Duncan** is as ready and as flexible as you are.

#### Special highlights:

- A high-quality yet robust interior
- Modular three-seater bench on sliding rails
- Pop-up roof with air-suspension
- 4.98 m long, 2.08 m wide, 2.08 m high
- Dynamic handling with up to 170 HP
- Extensive safety and assistance systems
- 8 Kitchen and refrigerator on board, and even a toilet in the Duncan 535