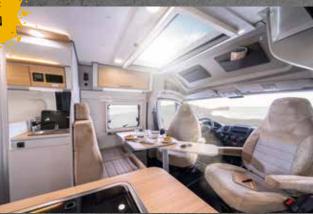

#### **DAVIS**

Defining new trends in campervans.

All Davis Lifestyle

versions are optionally available with a popup roof and additiona double bed.

Vehicle length

5 m

up to 5.50 m

#### **DAVIS TRENDSTYLE**

Stands out from the crowd with its innovative self-reliant interior.

From page 26/27

The new Davis Trendstyle is designed to meet extraordinary standards. The brand new interior design is exceptional through and through.

It has an impressive textile microfibre look that is unparalleled in the camper sector. Another refreshing highlight yet to be seen is its upholstery in stylish coffee/cappuccino colours, which rounds off the harmonious overall look of its spacious interior.

The same applies to the exterior. Style everywhere you look. From the new trendy Lanzarote colour to the black aluminium wheels and the tinted windows. And this is all standard, by the way, just like the rest of the great features throughout. Typical Karmann-Mobil.