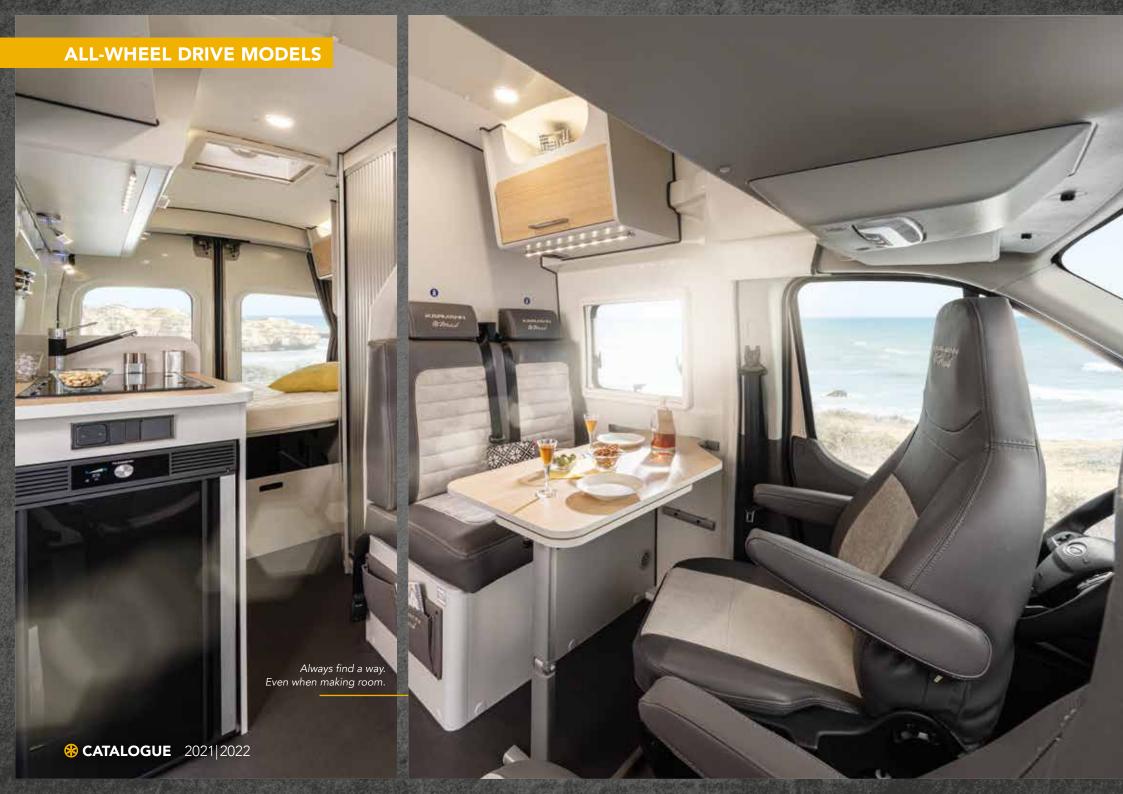

## IMIS? WAT'S THAT?

Elegant shell, striking core – the allroad Dexter from the inside.

The rocky routes often lead to the most wonderful places. Sometimes they are not even asphalted and in bad weather often hardly accessible with an ordinary motorhome. A simple task for the **Dexter 560 4x4** and the **Dexter 570 4x4**. With its indestructible all-wheel drive, it guides you safely through difficult terrain and opens up many new ways to enjoy your holiday. Thanks to a towing capacity of up to 2.8 tonnes, you can also take heavier sports trailers with you on your journey.

The furnishings are correspondingly lavish. With a fully equipped kitchen, washroom with a shower and a toilet, comfortable single beds, a modular seating area and a metre-long storage space in the rear, it's easy to feel comfortable in the **Dexter 570 4x4.** Even if it's bitterly cold outside. Thanks to efficient insulation and a powerful heating system, your motorhome will remain cosy all year round. You don't even have to be on holiday. The **Dexter 570 4x4** is also fun to use every day due to its compact dimensions and features.