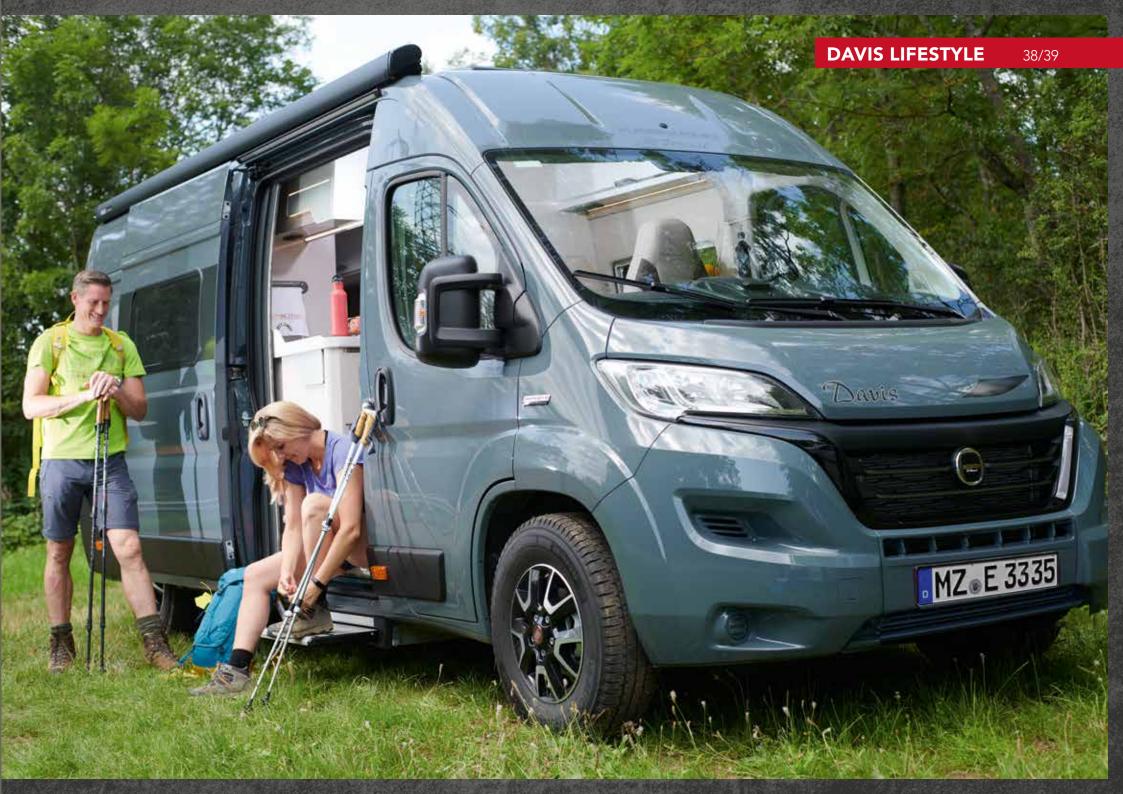

#### **DAVIS**

Defining new trends in campervans.

All Davis Lifestyle

versions are optionally available with a popup roof and additiona double bed.

Vehicle length

5 m

up to 5.50 m

#### **DAVIS TRENDSTYLE**

Stands out from the crowd with its innovative self-reliant interior.

From page 26/27

The new Davis Trendstyle is designed to meet extraordinary standards. The brand new interior design is exceptional through and through.

#### **DAVIS LIFESTYLE**

Stylish camper vans from elegant to luxurious.

From page 44/45

DAVIS LIFESTYLE WITH A NEW INTERIIOR