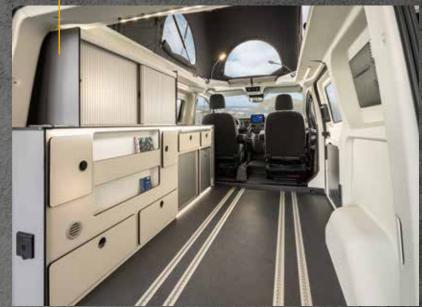

# ALL IN, ALL ON,

Sleep, cook, relax? Everything can be arranged. In the living area, you do not have to do without any comfort. It's nice to be far away, but still at home.

Compact on the outside, spacious on the inside. The **Duncan** provides a surprisingly clever use of space and a variable interior. For example, the three-seater bench can be moved or removed in just a few easy steps. Do you need another surface to relax on? Just fold it out. A kitchen with a cooker, sink, fridge, storage cupboards – everything is there. A table to mount or set up in front of the vehicle is hidden in the side door. When are you leaving? The **Duncan** is as ready and as flexible as you are.

#### Special highlights:

- A high-quality yet robust interior
- Modular three-seater bench on sliding rails
- Pop-up roof with air-suspension
- 4.98 m long, 2.08 m wide, 2.08 m high
- Dynamic handling with up to 170 HP
- Extensive safety and assistance systems
- 8 Kitchen and refrigerator on board, and even a toilet in the Duncan 535