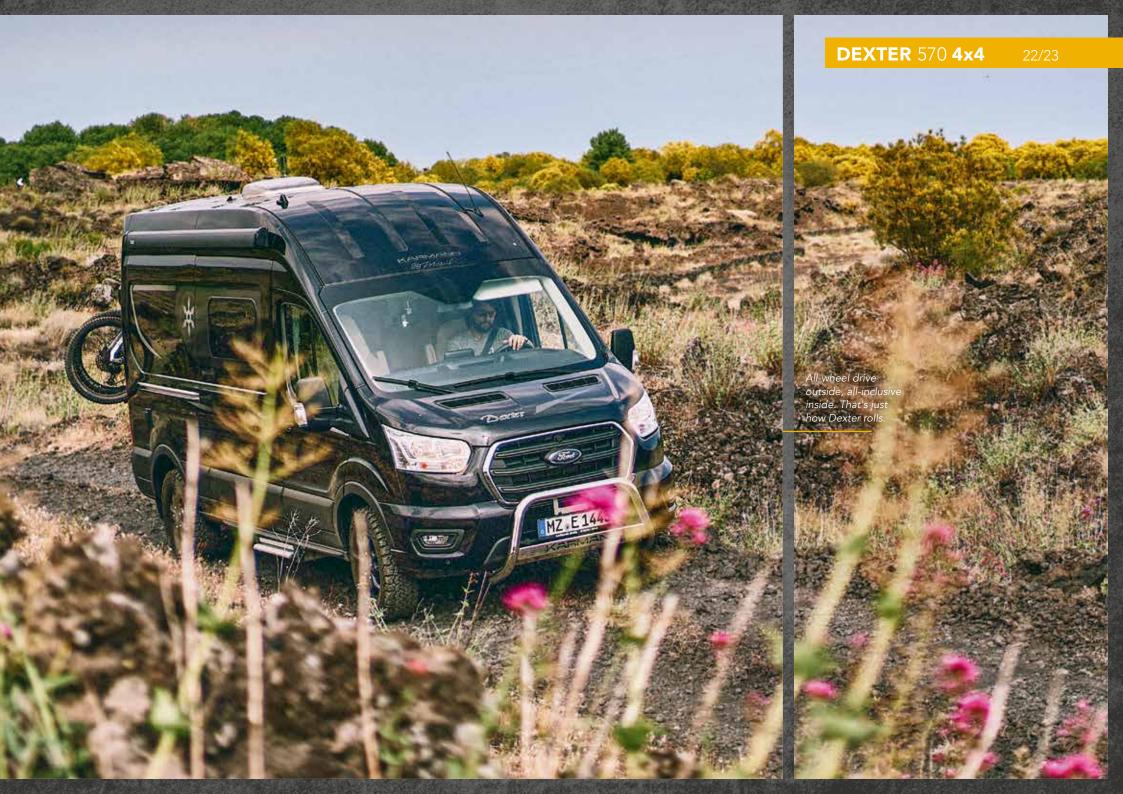

#### **DEXTER 4x4**

All-wheel drive outside, all-inclusive inside.

From page 16/17

## IMIS? WAT'S THAT?

Elegant shell, striking core – the allroad Dexter from the inside.

The rocky routes often lead to the most wonderful places. Sometimes they are not even asphalted and in bad weather often hardly accessible with an ordinary motorhome. A simple task for the **Dexter 560 4x4** and the **Dexter 570 4x4**. With its indestructible all-wheel drive, it guides you safely through difficult terrain and opens up many new ways to enjoy your holiday. Thanks to a towing capacity of up to 2.8 tonnes, you can also take heavier sports trailers with you on your journey.

The furnishings are correspondingly lavish. With a fully equipped kitchen, washroom with a shower and a toilet, comfortable single beds, a modular seating area and a metre-long storage space in the rear, it's easy to feel comfortable in the **Dexter 570 4x4.** Even if it's bitterly cold outside. Thanks to efficient insulation and a powerful heating system, your motorhome will remain cosy all year round. You don't even have to be on holiday. The **Dexter 570 4x4** is also fun to use every day due to its compact dimensions and features.