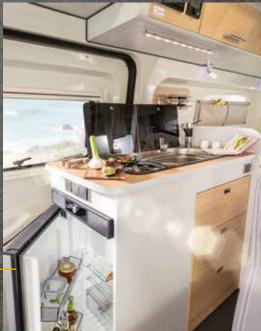

## IMIS? WAT'S THAT?

Elegant shell, striking core – the allroad Dexter from the inside.

The rocky routes often lead to the most wonderful places. Sometimes they are not even asphalted and in bad weather often hardly accessible with an ordinary motorhome. A simple task for the **Dexter 560 4x4** and the **Dexter 570 4x4**. With its indestructible all-wheel drive, it guides you safely through difficult terrain and opens up many new ways to enjoy your holiday. Thanks to a towing capacity of up to 2.8 tonnes, you can also take heavier sports trailers with you on your journey.

The furnishings are correspondingly lavish. With a fully equipped kitchen, washroom with a shower and a toilet, comfortable single beds, a modular seating area and a metre-long storage space in the rear, it's easy to feel comfortable in the **Dexter 570 4x4.** Even if it's bitterly cold outside. Thanks to efficient insulation and a powerful heating system, your motorhome will remain cosy all year round. You don't even have to be on holiday. The **Dexter 570 4x4** is also fun to use every day due to its compact dimensions and features.

# 

Fully responsive on gravel, snow or ice, alert on the road, wonderfully idiosyncratic in its features – the Dexter 560 4x4 is full of talent.

All-wheel drive, slippery, gravel. Do you associate these words with comfort and upscale features? Probably not, but you could. After all, the **Dexter 560 4x4** combines the best of both worlds in the most individual way.

At just under 6 metres in length, you can expect a comfortable seating area for four, a large refrigerator with access from the outside and inside, a toilet with a shower and loads of other comforts. With this equipment and all-wheel drive, you can go anywhere comfortably. At any time of the year. Thanks to efficient insulation and powerful diesel heating, the Dexter 560 4x4 is also an ideal base camp in winter. Before you continue your journey far from the beaten path.

#### **Special highlights:**

- EcoBlue engines up to 170 HP
- Strong all-wheel drive
- Powerful Combi 6 diesel heater
- Versatile storage options
- Attractive price-performance ratio
- Trailer load of up to 2.8 tonnes
- Refrigerator in the entrance area