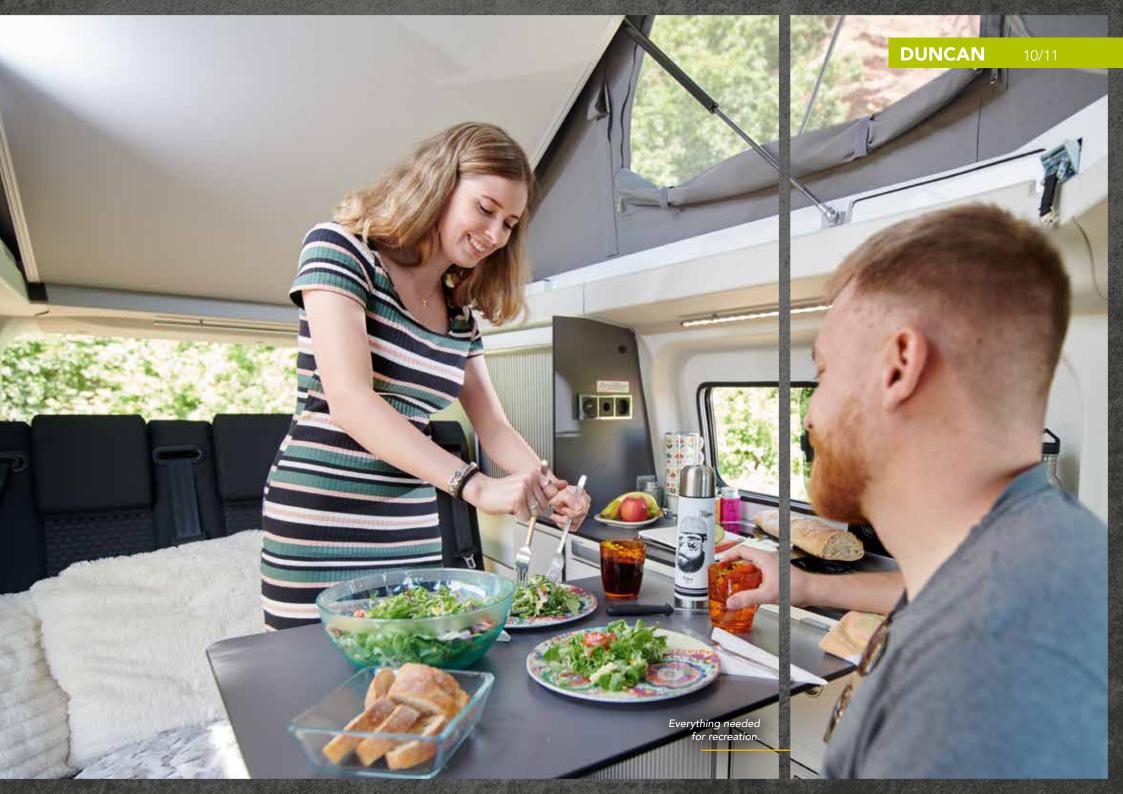

# ALL IN, ALL ON,

Sleep, cook, relax? Everything can be arranged. In the living area, you do not have to do without any comfort. It's nice to be far away, but still at home.

Compact on the outside, spacious on the inside. The **Duncan** provides a surprisingly clever use of space and a variable interior. For example, the three-seater bench can be moved or removed in just a few easy steps. Do you need another surface to relax on? Just fold it out. A kitchen with a cooker, sink, fridge, storage cupboards – everything is there. A table to mount or set up in front of the vehicle is hidden in the side door. When are you leaving? The **Duncan** is as ready and as flexible as you are.

#### Special highlights:

- A high-quality yet robust interior
- Modular three-seater bench on sliding rails
- Pop-up roof with air-suspension
- 4.98 m long, 2.08 m wide, 2.08 m high
- Dynamic handling with up to 170 HP
- Extensive safety and assistance systems
- 8 Kitchen and refrigerator on board, and even a toilet in the Duncan 535