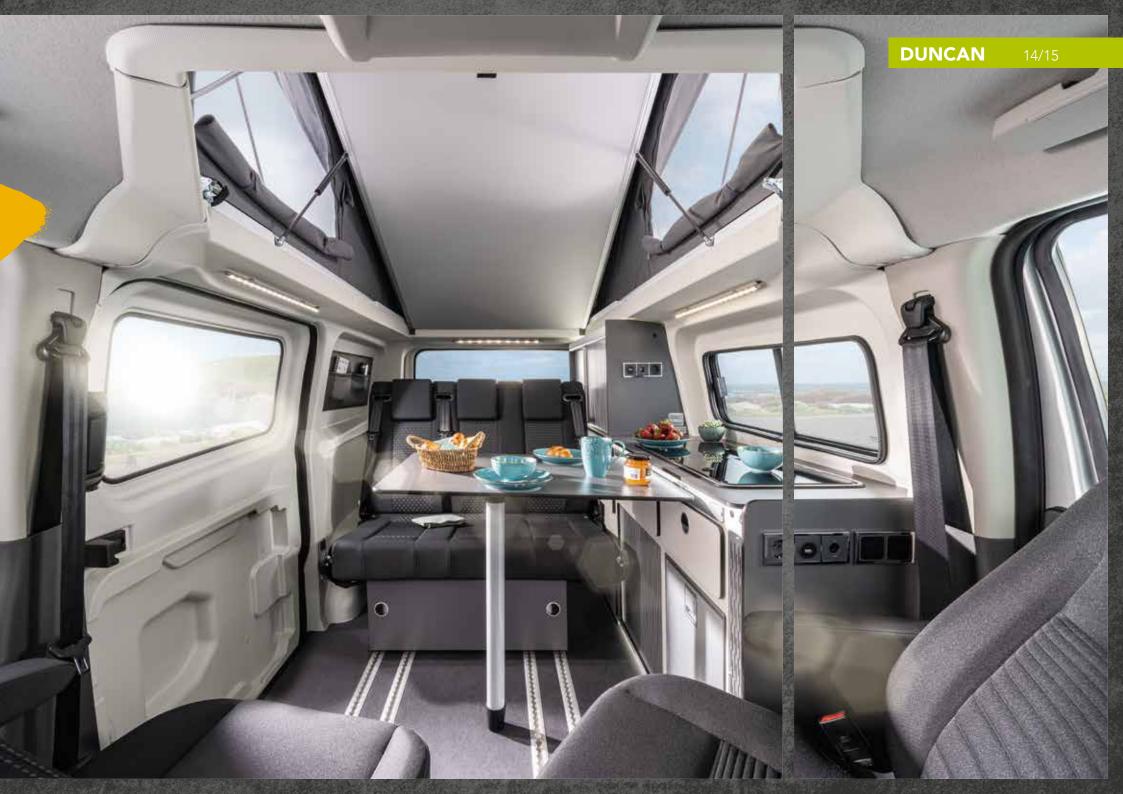

# CALY ROUTINE OR ADVENTURE? WHY POT BOTH?

The new Duncan is an everyday van for all occasions Ultra-compact and fascinatingly flexible, it is ready to take on all tasks including spontaneous tours.

With ultra-compact dimensions and automotive equipment including many safety and connectivity features, this multifunctional everyday vehicle handles well in city traffic.

At the same time, its flexible interior offers plenty of space for leisure activities and active holidays. For example, the three-seater bench seat can be moved, removed or folded down in no time at all — depending on whether you need more space for luggage or additional room to relax. The spontaneous type, Duncan. Perfect for spontaneous types.

# ALL IN, ALL ON,

Sleep, cook, relax? Everything can be arranged. In the living area, you do not have to do without any comfort. It's nice to be far away, but still at home.

Compact on the outside, spacious on the inside. The **Duncan** provides a surprisingly clever use of space and a variable interior. For example, the three-seater bench can be moved or removed in just a few easy steps. Do you need another surface to relax on? Just fold it out. A kitchen with a cooker, sink, fridge, storage cupboards – everything is there. A table to mount or set up in front of the vehicle is hidden in the side door. When are you leaving? The **Duncan** is as ready and as flexible as you are.

#### Special highlights:

- A high-quality yet robust interior
- Modular three-seater bench on sliding rails
- Pop-up roof with air-suspension
- 4.98 m long, 2.08 m wide, 2.08 m high
- Dynamic handling with up to 170 HP
- Extensive safety and assistance systems
- 8 Kitchen and refrigerator on board, and even a toilet in the Duncan 535