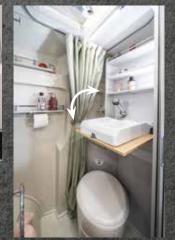

# THE KARMAN-MOBIL ADVANTAGES.

Features such as the swivelling washbasin and toilette module show how to make the best use of space. Double!

As an absolute exception, you have no choice in this regard. Because no matter which model or which options you decide on, versatility and practicality in comfortable and high-quality furnishings are always included in Karmann-Mobil's strengths.