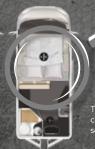

#### **DUNCAN**

Minivans with a pop-up roof for any time and place.

Vehicle length

up to 5.50 m

#### **MINIVANS WITH A POP-UP ROOF**

A full load of recreation. Whether in the city or the country.