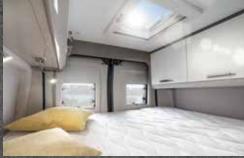

## A BREATH OF FRESH AIR FOR YOUR HOLIDAY PLANNING.

Pure camping enjoyment without sacrificing comfort is what you can expect when travelling with the Davis Lifestyle with a pop-up roof. The compact campervan combines a lot of features under a single roof. And that is a real highlight in itself. Just raise it for plenty of fresh air and an unobstructed view of the sky.

You'll probably see the big constellation as well. The **Davis Lifestyle** with a pop-up roof is actually not all that big, but extremely spacious. And if even more space is needed, the vehicle can be extended by a whole floor. A huge win, especially at night. After all, the extended height also creates space for two new, wonderful sleeping berths. This extra space is provided by a pop-up roof that can be raised in just a few easy steps, thus giving you a completely new, noticeably more airy feeling of space. This is how the Davis brings a breath of fresh air to your holiday. Would you like to bet on it?

Living on the top floor. An additional double bed up top extends the possibilities.