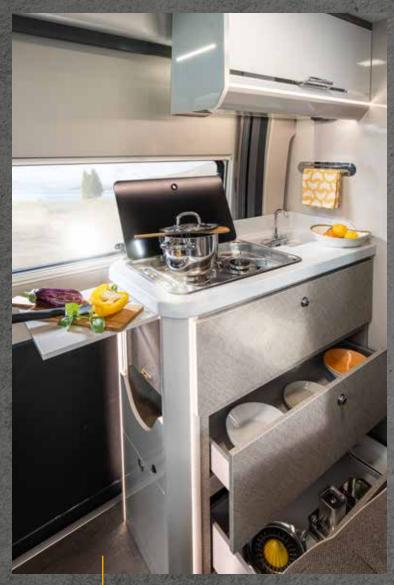

## PLENTY OF ROOM FOR BIG PLANS.

Most of the time something is either practical or beautiful. The new Davis 630 is both, and by no small measures.

Nothing is cramped in this camper van. The new **Davis 630** has a lot of space and you can feel it in every centimetre. A pleasant feeling of spaciousness helps you enjoy every journey, a large kitchen unit literally invites you to cook and the washroom with a sliding sink can almost be called a bathroom. It's not surprising that a lot of space is also provided for sleeping comfort. A whole lot!

The comfortable, electrically height-adjustable rear bed makes every night a restful night. At 1.800 litres, the variable loading space so huge that you can take half of your inventory with you. Thanks to the special cargo compartment floor, even heavy things are easy to transport in your mobile home. You can therefore take everything you need for a wonderful holiday. Enjoy it.

### Special highlights:

- Wariable giant storage space in the rear
- 8 Electrically height-adjustable rear bed
- 8 Cargo compartment floor with loading ramp and lashing eyes
- \$ 1,800 litre cargo compartment
- Large kitchen unit
- Washroom with movable wash basin