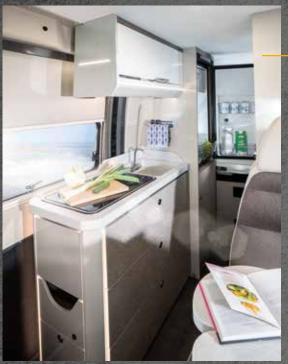

## RICE PLACE FIRE

You can never have enough space or enough comfort and nobody has ever complained about having too much style.

After all, the compact **Davis 540** not only provides room for impressive design, but for everything else as well. A bathroom with a shower, a modern kitchen finish, a wide dinette window, a generous double bed, high-quality furnishings, plenty of storage space and yet it still feels spacious. Even in the cab, which offers a remarkable amount of headroom. The best visibility is provided anyway, but not for others looking in.

### **MODELS WITH SINGLE BEDS**

A feast for the eyes. Kitchen unit with ambient lighting.

Sleek furnishings. Comfort bathroom for high standards.