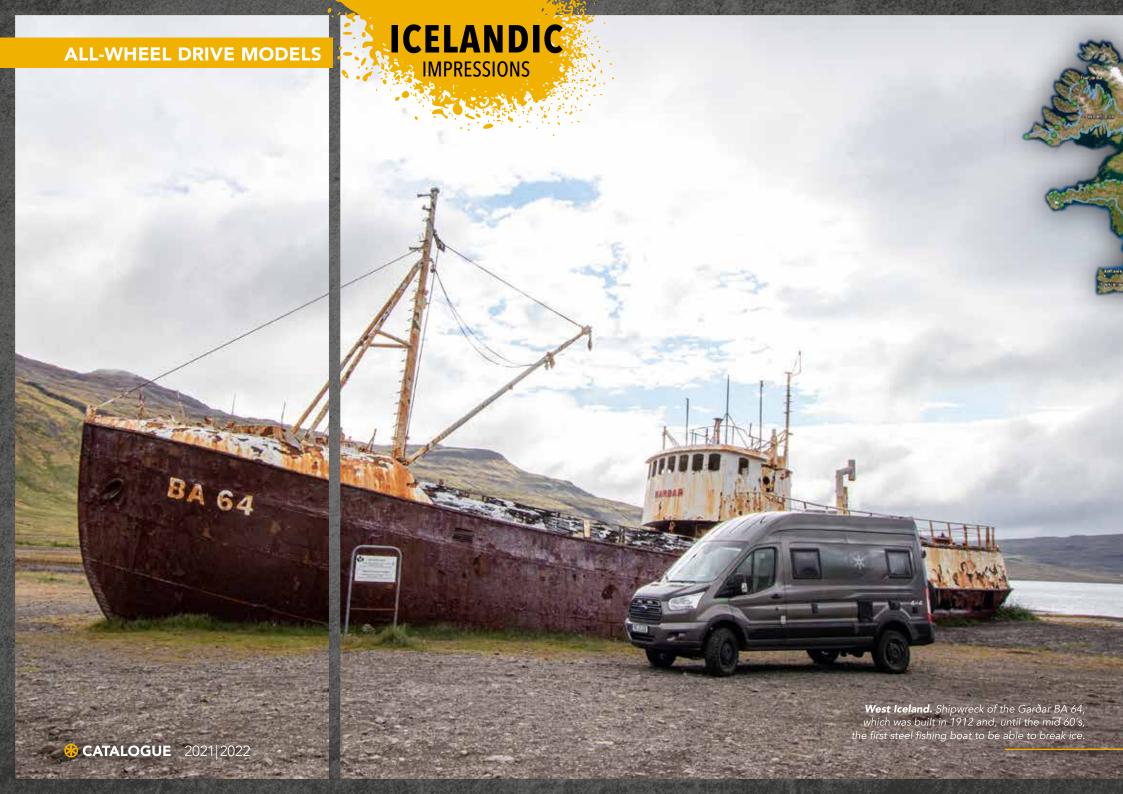

## IMIS? WAT'S THAT?

Elegant shell, striking core – the allroad Dexter from the inside.

The rocky routes often lead to the most wonderful places. Sometimes they are not even asphalted and in bad weather often hardly accessible with an ordinary motorhome. A simple task for the **Dexter 560 4x4** and the **Dexter 570 4x4**. With its indestructible all-wheel drive, it guides you safely through difficult terrain and opens up many new ways to enjoy your holiday. Thanks to a towing capacity of up to 2.8 tonnes, you can also take heavier sports trailers with you on your journey.

The furnishings are correspondingly lavish. With a fully equipped kitchen, washroom with a shower and a toilet, comfortable single beds, a modular seating area and a metre-long storage space in the rear, it's easy to feel comfortable in the **Dexter 570 4x4.** Even if it's bitterly cold outside. Thanks to efficient insulation and a powerful heating system, your motorhome will remain cosy all year round. You don't even have to be on holiday. The **Dexter 570 4x4** is also fun to use every day due to its compact dimensions and features.

# 

Fully responsive on gravel, snow or ice, alert on the road, wonderfully idiosyncratic in its features – the Dexter 560 4x4 is full of talent.

All-wheel drive, slippery, gravel. Do you associate these words with comfort and upscale features? Probably not, but you could. After all, the **Dexter 560 4x4** combines the best of both worlds in the most individual way.

At just under 6 metres in length, you can expect a comfortable seating area for four, a large refrigerator with access from the outside and inside, a toilet with a shower and loads of other comforts. With this equipment and all-wheel drive, you can go anywhere comfortably. At any time of the year. Thanks to efficient insulation and powerful diesel heating, the Dexter 560 4x4 is also an ideal base camp in winter. Before you continue your journey far from the beaten path.