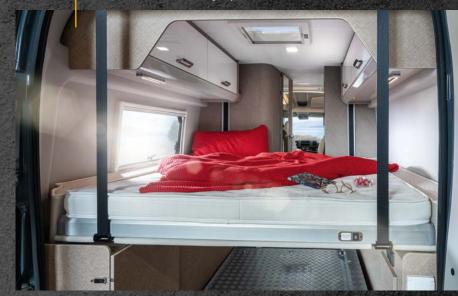

Living on the top floor. An additional double bed up top extends the possibilities.