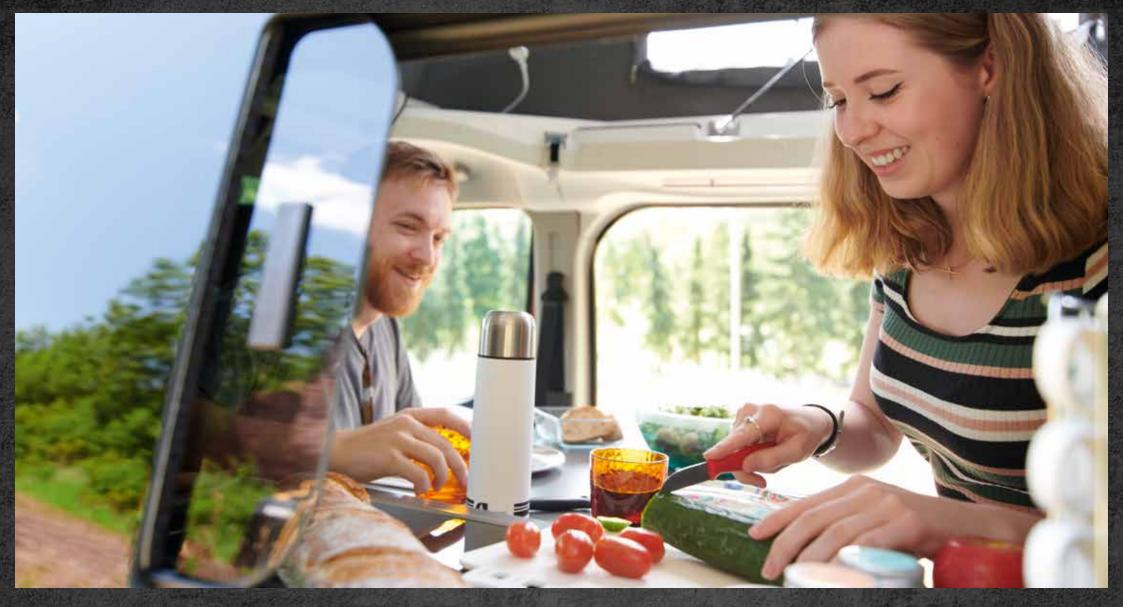

# ALL IN, ALL ON,

Sleep, cook, relax? Everything can be arranged. In the living area, you do not have to do without any comfort. It's nice to be far away, but still at home.

Compact on the outside, spacious on the inside. The **Duncan** provides a surprisingly clever use of space and a variable interior. For example, the three-seater bench can be moved or removed in just a few easy steps. Do you need another surface to relax on? Just fold it out. A kitchen with a cooker, sink, fridge, storage cupboards – everything is there. A table to mount or set up in front of the vehicle is hidden in the side door. When are you leaving? The **Duncan** is as ready and as flexible as you are.

#### Special highlights:

- A high-quality yet robust interior
- Modular three-seater bench on sliding rails
- Pop-up roof with air-suspension
- 4.98 m long, 2.08 m wide, 2.08 m high
- Dynamic handling with up to 170 HP
- Extensive safety and assistance systems
- 8 Kitchen and refrigerator on board, and even a toilet in the Duncan 535