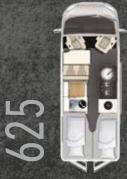

And that's where you come in. Would you like to travel as far as

possible, take as much as possible with you or have a lot of space?

If so, then the **Dexter 625** is your motorhome. Large kitchen? 109-litre refrigerator? A more than spacious bathroom? Two single beds? Spacious wardrobe? Seating for four? More than enough storage space? It's all there in the **Dexter 625** and yet the space always a light airy feel. Perfect for long rides and big plans.

### Special highlights:

- Spacious design
- Single beds can also be used as double beds
- Comfort bathroom
- 4 kW winter heating system
- Bar seating (Dexter 600 only)
- Solid high-quality kitchen unit
- Sliding roof
- Skyroof (optional)
- More self-sufficiency with a lithium-ion battery

The big Dexters have a lot to offer. Here's just a tiny excerpt from the Dexter 625.