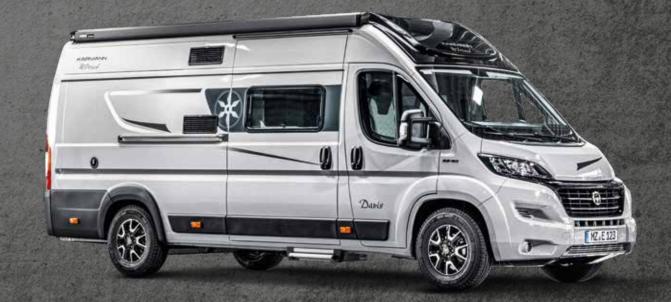

#### **DAVIS**

Defining new trends in campervans.

All Davis Lifestyle

versions are optionally available with a popup roof and additiona double bed.

Vehicle length

5 m

up to 5.50 m

#### **DAVIS TRENDSTYLE**

Stands out from the crowd with its innovative self-reliant interior.

From page 26/27

The new Davis Trendstyle is designed to meet extraordinary standards. The brand new interior design is exceptional through and through.

It has an impressive textile microfibre look that is unparalleled in the camper sector. Another refreshing highlight yet to be seen is its upholstery in stylish coffee/cappuccino colours, which rounds off the harmonious overall look of its spacious interior.

The same applies to the exterior. Style everywhere you look. From the new trendy Lanzarote colour to the black aluminium wheels and the tinted windows. And this is all standard, by the way, just like the rest of the great features throughout. Typical Karmann-Mobil.