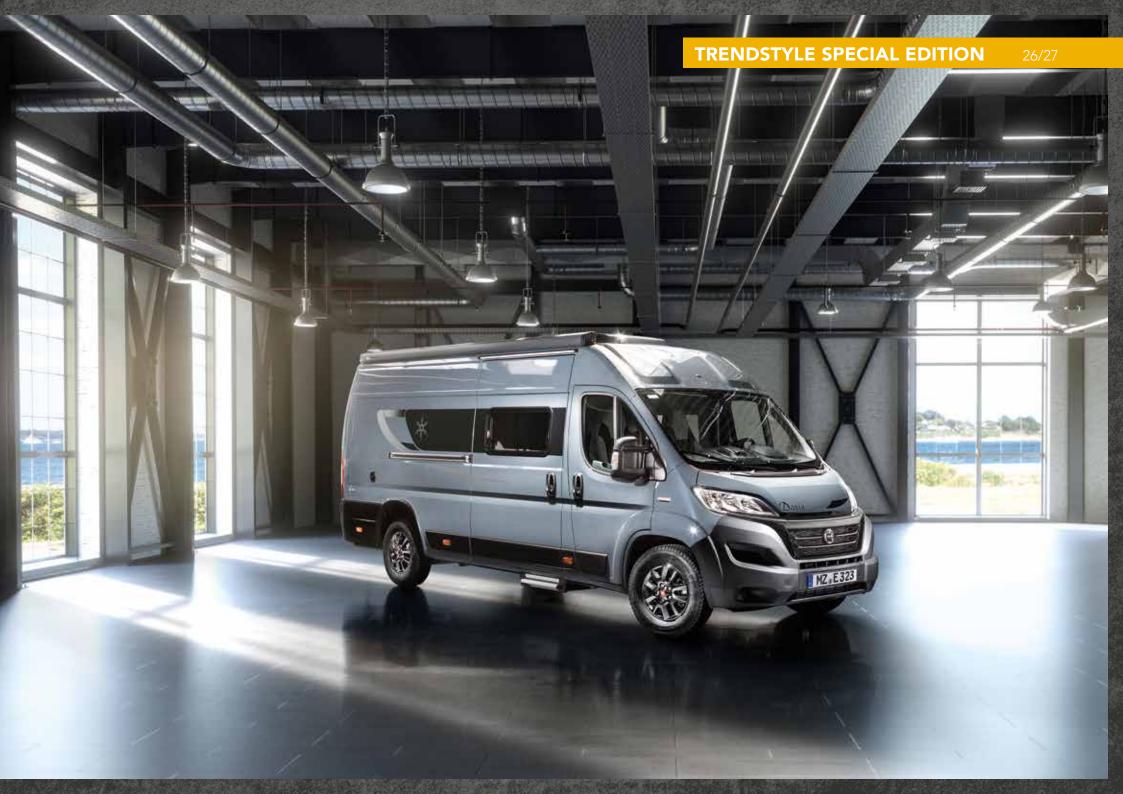

#### TRENDSTYLE SPECIAL EDITION

# NEW! TRENDSTYLE STUFF HOLIDAY DREAMS ARE MADE OF.

The new Trendstyle special edition has more than earned its name. A real eye-catcher through and through. And far more than just that.

Do you just want to enjoy the beautiful view? You don't even have to look out the window for that. The modern interior design is a real feast for the eyes. In view of the enormous amount of space available, we could even speak of a buffet for the eyes. Either way, the **new Trendstyle special edition** offers plenty of room for stylish living. A special highlight is the textile microfibre look of the furniture surfaces. Very unusual for a camper, very stylish and yet extremely practical and robust. The **Trendstyle special edition** is available for **Davis 540, 590, 591 and 620.** 