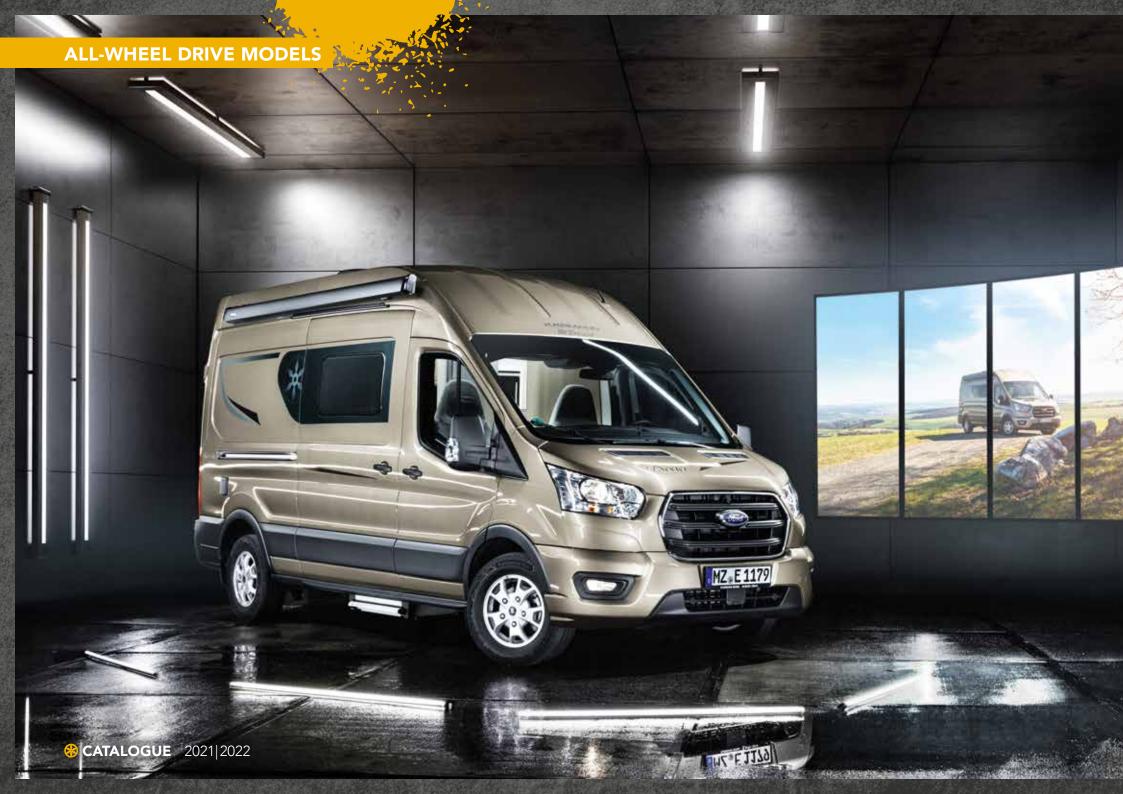

# 

**CATALOGUE** 2021 2022

**KARMANN** 

#### **DEXTER 4x4**

All-wheel drive outside, all-inclusive inside.

From page 16/17

## IMIS? WAT'S THAT?

Elegant shell, striking core – the allroad Dexter from the inside.

The rocky routes often lead to the most wonderful places. Sometimes they are not even asphalted and in bad weather often hardly accessible with an ordinary motorhome. A simple task for the **Dexter 560 4x4** and the **Dexter 570 4x4**. With its indestructible all-wheel drive, it guides you safely through difficult terrain and opens up many new ways to enjoy your holiday. Thanks to a towing capacity of up to 2.8 tonnes, you can also take heavier sports trailers with you on your journey.