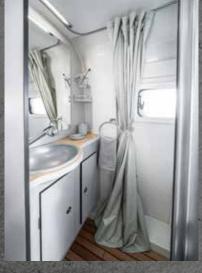

## CARVED FROM A DIFFERM WOOD.

The Dexter has a very special character, but provides the same thing in the end: independence of the most relaxed kind.

In the Dexter models with single beds, you can enjoy individual sleeping comfort for two. Those who would like to get a good night's sleep, will feel right at home here. And those who want to experience an exciting day afterwards can have that, too.

The **Dexter 600** is almost 6 metres long and has everything you need for your personal adventure after breakfast: a great comfort bathroom, a clever folding table, a bar seating group with display cabinet, a two-burner cooker, various storage spaces, robust furniture with a lot of solid wood. All that is missing is the route.

And that's where you come in. Would you like to travel as far as

possible, take as much as possible with you or have a lot of space?

If so, then the **Dexter 625** is your motorhome. Large kitchen? 109-litre refrigerator? A more than spacious bathroom? Two single beds? Spacious wardrobe? Seating for four? More than enough storage space? It's all there in the **Dexter 625** and yet the space always a light airy feel. Perfect for long rides and big plans.

### Special highlights:

- Spacious design
- Single beds can also be used as double beds
- Comfort bathroom
- 4 kW winter heating system
- Bar seating (Dexter 600 only)
- Solid high-quality kitchen unit
- Sliding roof
- Skyroof (optional)
- More self-sufficiency with a lithium-ion battery