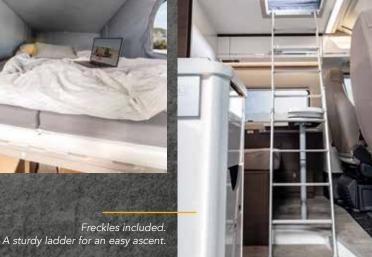

You'll probably see the big constellation as well. The **Davis Lifestyle** with a pop-up roof is actually not all that big, but extremely spacious. And if even more space is needed, the vehicle can be extended by a whole floor. A huge win, especially at night. After all, the extended height also creates space for two new, wonderful sleeping berths. This extra space is provided by a pop-up roof that can be raised in just a few easy steps, thus giving you a completely new, noticeably more airy feeling of space. This is how the Davis brings a breath of fresh air to your holiday. Would you like to bet on it?

Living on the top floor. An additional double bed up top extends the possibilities.