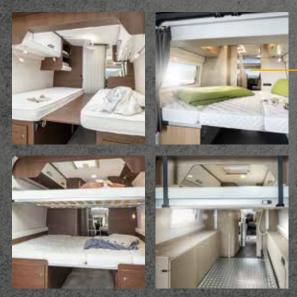

#### That's the beauty of camping: The choice is yours!

You can sleep where you want and even decide how you want to sleep. What will it be for you? What should your night camp look like? Would you like to enjoy lots of space and closeness at the same time? Then we recommend a spacious double bed. This allows you to practically take your bedroom with you on your journeys.

In many of our motorhomes, a folding double bed with a huge storage space is part of the standard equipment. We will be glad to present you the various models and advise you – we don't want the choice to cause you sleepless nights.

Living on the top floor. An additional double bed up top extends the possibilities.

This is the perfect place to enjoy the harmony of the moment. And to think about where you want to spend a nice day tomorrow. But first, you can look forward to the night — the perfect sleeping place is waiting. A lift bed with a wonderful motorhome around it.

The **Dexter 550** is a little space miracle and this is mainly due to the retractable lift bed, which makes your Dexter virtually two-storey. You can therefore relax upstairs, while someone else reads a book in the comfortable seating group below. Or maybe a travel guide?