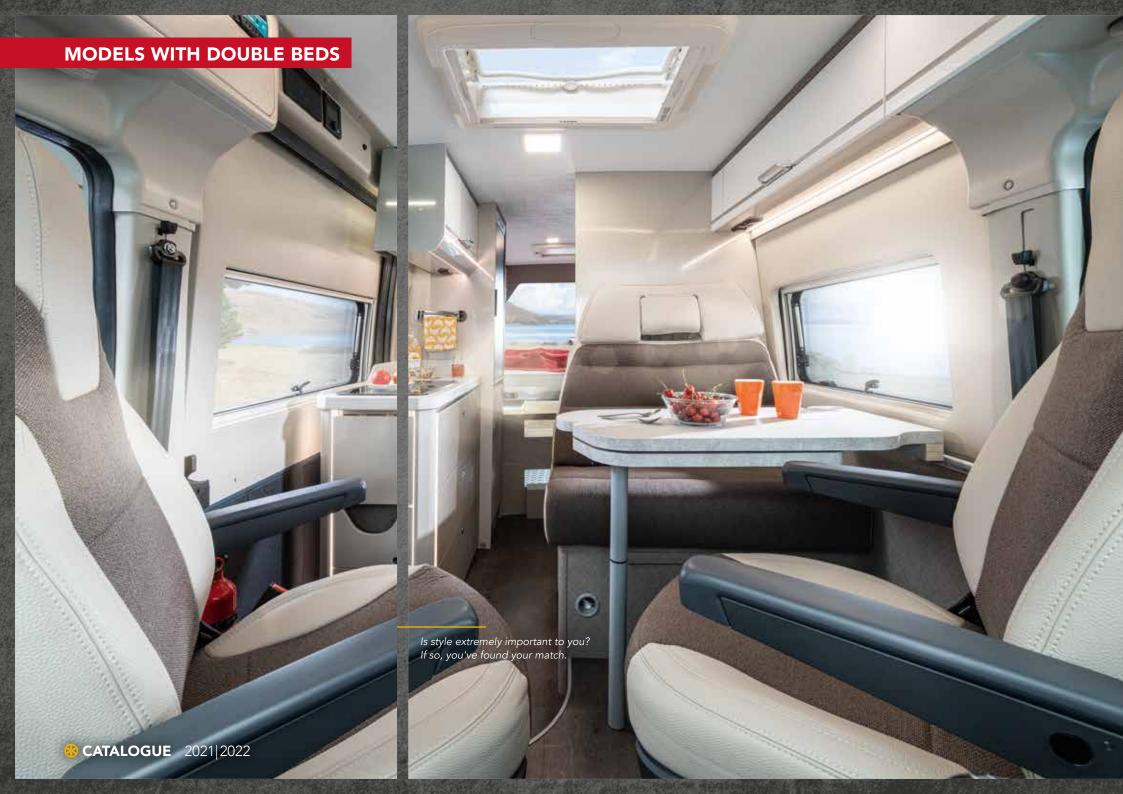

#### That's the beauty of camping: The choice is yours!

You can sleep where you want and even decide how you want to sleep. What will it be for you? What should your night camp look like? Would you like to enjoy lots of space and closeness at the same time? Then we recommend a spacious double bed. This allows you to practically take your bedroom with you on your journeys.

In many of our motorhomes, a folding double bed with a huge storage space is part of the standard equipment. We will be glad to present you the various models and advise you – we don't want the choice to cause you sleepless nights.

#### **MODELS WITH DOUBLE BEDS**