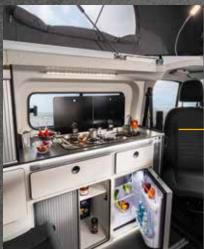

# ALL IN, ALL ON,

Sleep, cook, relax? Everything can be arranged. In the living area, you do not have to do without any comfort. It's nice to be far away, but still at home.

Compact on the outside, spacious on the inside. The **Duncan** provides a surprisingly clever use of space and a variable interior. For example, the three-seater bench can be moved or removed in just a few easy steps. Do you need another surface to relax on? Just fold it out. A kitchen with a cooker, sink, fridge, storage cupboards – everything is there. A table to mount or set up in front of the vehicle is hidden in the side door. When are you leaving? The **Duncan** is as ready and as flexible as you are.

#### Special highlights:

- A high-quality yet robust interior
- Modular three-seater bench on sliding rails
- Pop-up roof with air-suspension
- 4.98 m long, 2.08 m wide, 2.08 m high
- Dynamic handling with up to 170 HP
- Extensive safety and assistance systems
- 8 Kitchen and refrigerator on board, and even a toilet in the Duncan 535