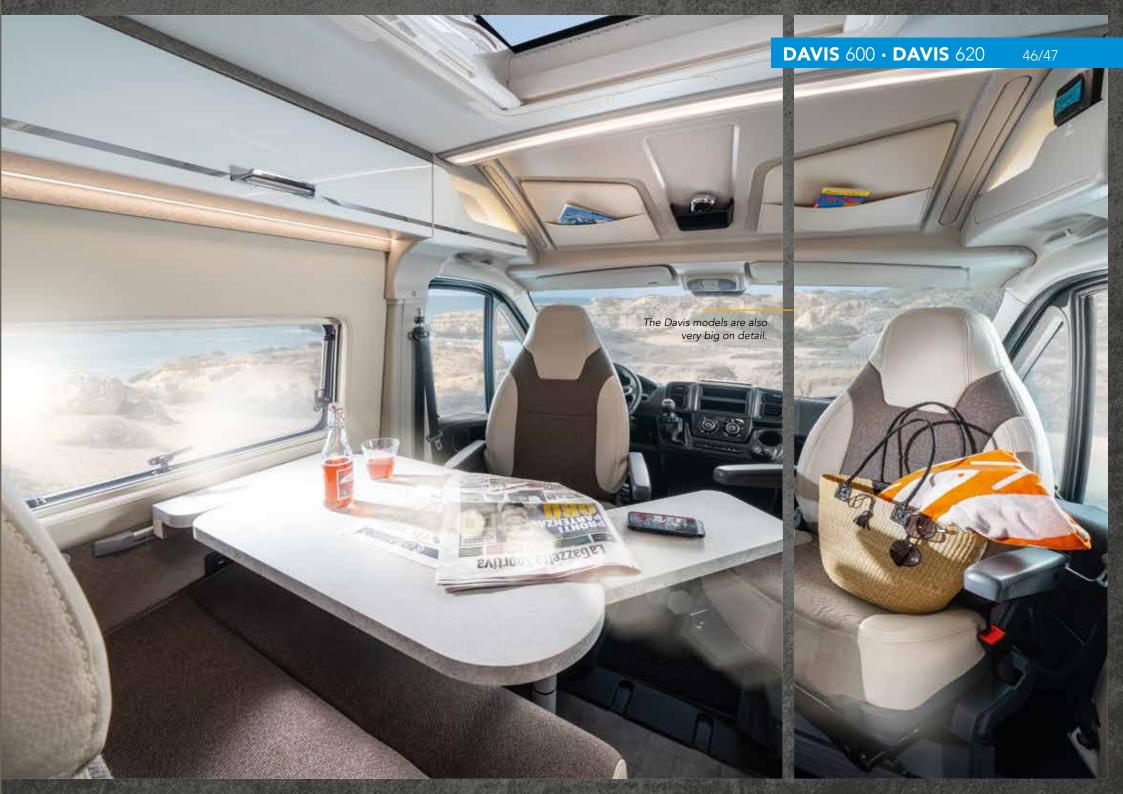

#### **DAVIS**

Defining new trends in campervans.

All Davis Lifestyle

versions are optionally available with a popup roof and additiona double bed.

Vehicle length

5 m

up to 5.50 m

#### **DAVIS TRENDSTYLE**

Stands out from the crowd with its innovative self-reliant interior.

From page 26/27

The new Davis Trendstyle is designed to meet extraordinary standards. The brand new interior design is exceptional through and through.

It has an impressive textile microfibre look that is unparalleled in the camper sector. Another refreshing highlight yet to be seen is its upholstery in stylish coffee/cappuccino colours, which rounds off the harmonious overall look of its spacious interior.

The same applies to the exterior. Style everywhere you look. From the new trendy Lanzarote colour to the black aluminium wheels and the tinted windows. And this is all standard, by the way, just like the rest of the great features throughout. Typical Karmann-Mobil.