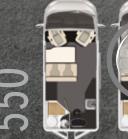

## Heavenly, like a lift bed. It takes up space only when you really need it.

The rest of the time, you have more storage space or more free space – as you like. And this is how our Dexter models are equipped otherwise as well: highly customised. The compact **Dexter 550** leaves nothing to be desired with its naturally beautiful furniture with solid wood elements, while offering an unbelievable amount of comfort. Is it bigger on the inside than on the outside? If you take a look at the spacious four-seat group with a sofa bed, the large corner kitchen and the convenient bathroom, you could almost think it's true. Especially as the other features are very extensive.

The **Dexter 550** is a little space miracle and this is mainly due to the retractable lift bed, which makes your Dexter virtually two-storey. You can therefore relax upstairs, while someone else reads a book in the comfortable seating group below. Or maybe a travel guide?

### **Special highlights:**

- Only 5.42 m long
- Electronically controlled lift bed
- Fully insulated GRP rooftop
- Spacious corner kitchen
- Large rear washroom
- Practical sofa bed

Enjoy your freedom along the way? Here you go.