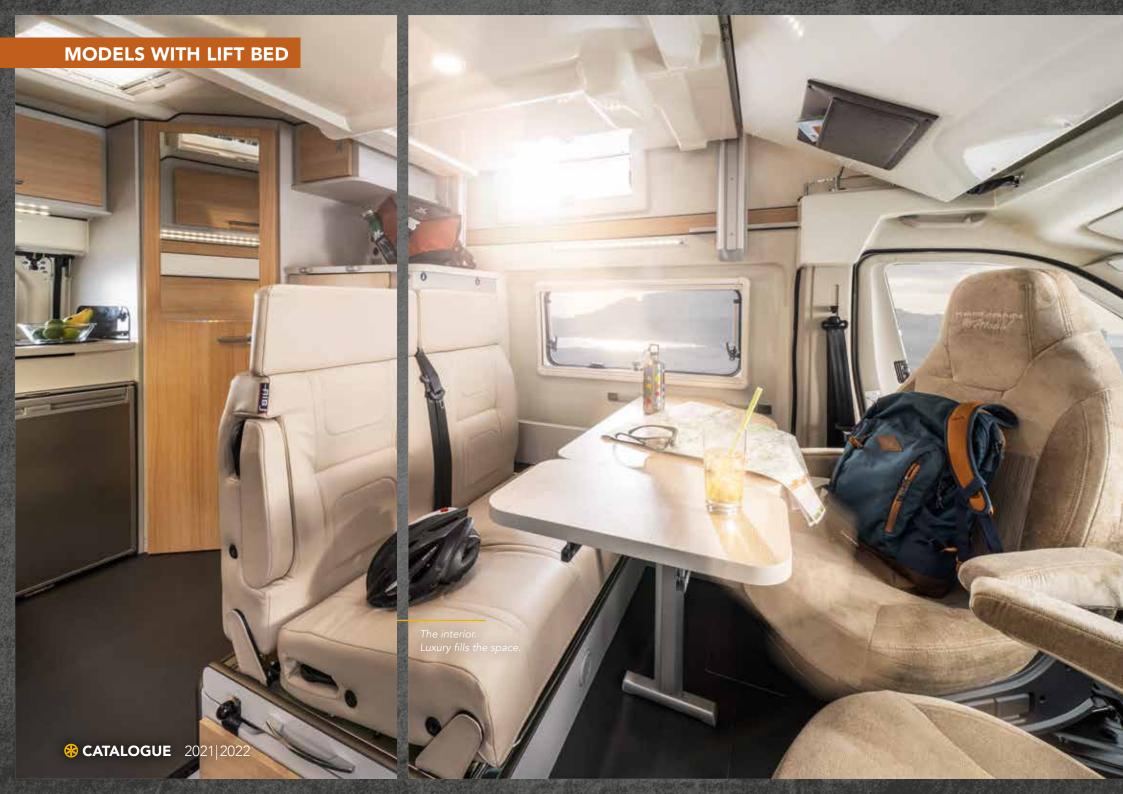

This is the perfect place to enjoy the harmony of the moment. And to think about where you want to spend a nice day tomorrow. But first, you can look forward to the night — the perfect sleeping place is waiting. A lift bed with a wonderful motorhome around it.

## Heavenly, like a lift bed. It takes up space only when you really need it.

The rest of the time, you have more storage space or more free space – as you like. And this is how our Dexter models are equipped otherwise as well: highly customised. The compact **Dexter 550** leaves nothing to be desired with its naturally beautiful furniture with solid wood elements, while offering an unbelievable amount of comfort. Is it bigger on the inside than on the outside? If you take a look at the spacious four-seat group with a sofa bed, the large corner kitchen and the convenient bathroom, you could almost think it's true. Especially as the other features are very extensive.

The **Dexter 550** is a little space miracle and this is mainly due to the retractable lift bed, which makes your Dexter virtually two-storey. You can therefore relax upstairs, while someone else reads a book in the comfortable seating group below. Or maybe a travel guide?