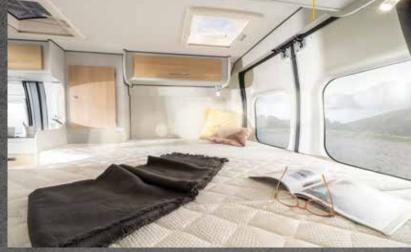

In the larger **Davis models 590, 591** and **592,** you can enjoy all these advantages in abundance. And in excess length. About 50 cm more means so much more spaciousness in the large Davis. And you can feel this everywhere: in the spacious windowed bathroom, in the long kitchenette, in the spacious lounge and also at night, when you can spread out wonderfully in your wide double bed.

In the **Davis 591** you also save space when sleeping. A charming bunk bed makes this possible. Also highly noteworthy: the refrigerator in the **Davis 592**, which is almost epic in size at a full 142 litres. So there will certainly be no shortage of cool drinks and fresh food. A Davis of your choice will take care of the rest.