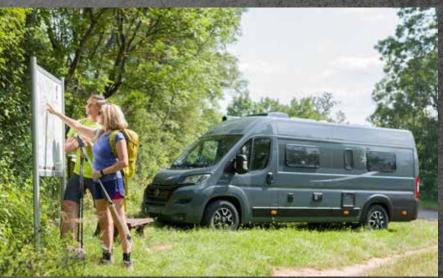

An all-wheel drive campervan is the perfect way to experience the spectacular landscape close to the Arctic Circle individually and up close. Hop in, have a look at these impressions, and take a little holiday in your mind. Karmann-Mobil offers pure caravanning freedom for nature lovers and active holidaymakers alike.

4x4 ALL-WHEEL BRIVE >

## IMIS? WAT'S THAT?

Elegant shell, striking core – the allroad Dexter from the inside.

The rocky routes often lead to the most wonderful places. Sometimes they are not even asphalted and in bad weather often hardly accessible with an ordinary motorhome. A simple task for the **Dexter 560 4x4** and the **Dexter 570 4x4**. With its indestructible all-wheel drive, it guides you safely through difficult terrain and opens up many new ways to enjoy your holiday. Thanks to a towing capacity of up to 2.8 tonnes, you can also take heavier sports trailers with you on your journey.