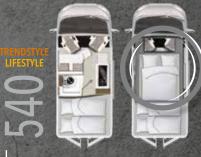

#### **DAVIS TRENDSTYLE**

Stands out from the crowd with its innovative self-reliant interior.

From page 26/27

The new Davis Trendstyle is designed to meet extraordinary standards. The brand new interior design is exceptional through and through.

It has an impressive textile microfibre look that is unparalleled in the camper sector. Another refreshing highlight yet to be seen is its upholstery in stylish coffee/cappuccino colours, which rounds off the harmonious overall look of its spacious interior.

The same applies to the exterior. Style everywhere you look. From the new trendy Lanzarote colour to the black aluminium wheels and the tinted windows. And this is all standard, by the way, just like the rest of the great features throughout. Typical Karmann-Mobil.

# NEW! TRENDSTYLE STUFF HOLIDAY DREAMS ARE MADE OF.

The new Trendstyle special edition has more than earned its name. A real eye-catcher through and through. And far more than just that.

Do you just want to enjoy the beautiful view? You don't even have to look out the window for that. The modern interior design is a real feast for the eyes. In view of the enormous amount of space available, we could even speak of a buffet for the eyes. Either way, the **new Trendstyle special edition** offers plenty of room for stylish living. A special highlight is the textile microfibre look of the furniture surfaces. Very unusual for a camper, very stylish and yet extremely practical and robust. The **Trendstyle special edition** is available for **Davis 540, 590, 591 and 620.** 