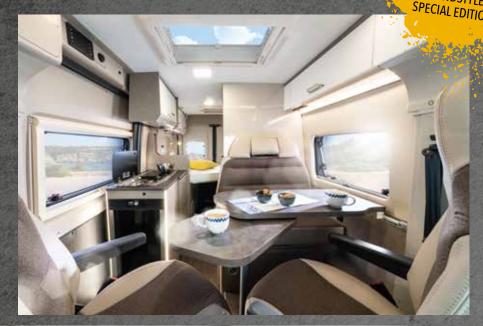

#### TRENDSTYLE SPECIAL EDITION

# NEW! TRENDSTYLE STUFF HOLIDAY DREAMS ARE MADE OF.

The new Trendstyle special edition has more than earned its name. A real eye-catcher through and through. And far more than just that.

Do you just want to enjoy the beautiful view? You don't even have to look out the window for that. The modern interior design is a real feast for the eyes. In view of the enormous amount of space available, we could even speak of a buffet for the eyes. Either way, the **new Trendstyle special edition** offers plenty of room for stylish living. A special highlight is the textile microfibre look of the furniture surfaces. Very unusual for a camper, very stylish and yet extremely practical and robust. The **Trendstyle special edition** is available for **Davis 540, 590, 591 and 620.** 

#### Attractive high quality furnishings

- 140 HP FIAT engine,160 HP option
- !sofix
- 90 litre fuel tank
- Cab seats with armrests
- Awning
- Multimedia-ready
- Table extension
- Mosquito screen door
- Electric step

- 35 L chassis
- 16" black alloy rims
- Combi D4 heater
- Lanzarote Grey finish
- Shading system
- Midi Heki
- B DAB
- Cab seat covers
- Electric exterior mirror
- Outdoor lighting

What a bundle of features! And all this at a price that makes this model even more attractive. If that's even possible.