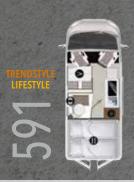

In the larger **Davis models 590, 591** and **592,** you can enjoy all these advantages in abundance. And in excess length. About 50 cm more means so much more spaciousness in the large Davis. And you can feel this everywhere: in the spacious windowed bathroom, in the long kitchenette, in the spacious lounge and also at night, when you can spread out wonderfully in your wide double bed.

In the **Davis 591** you also save space when sleeping. A charming bunk bed makes this possible. Also highly noteworthy: the refrigerator in the **Davis 592**, which is almost epic in size at a full 142 litres. So there will certainly be no shortage of cool drinks and fresh food. A Davis of your choice will take care of the rest.