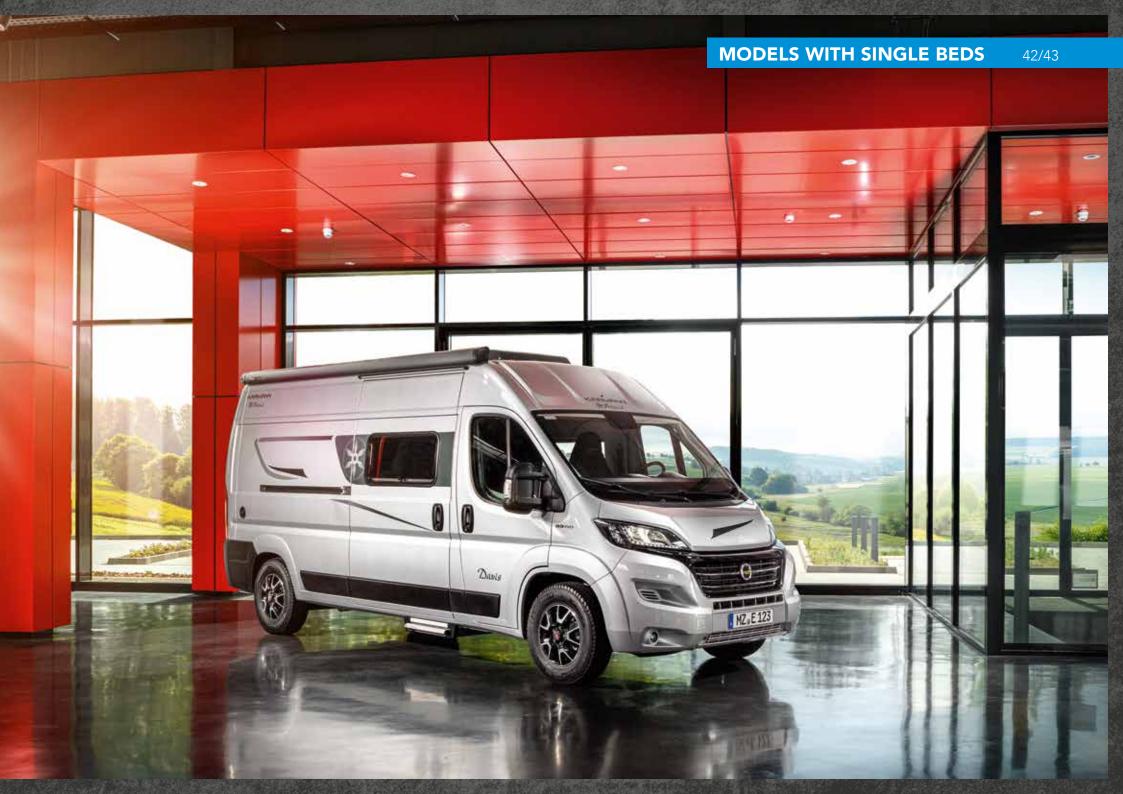

#### **MODELS WITH SINGLE BEDS**

up to 6.50 m

#### **MODELS WITH SINGLE BEDS**