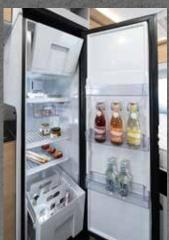

In the **Davis 591** you also save space when sleeping. A charming bunk bed makes this possible. Also highly noteworthy: the refrigerator in the **Davis 592**, which is almost epic in size at a full 142 litres. So there will certainly be no shortage of cool drinks and fresh food. A Davis of your choice will take care of the rest.

And that's where you come in. Would you like to travel as far as

possible, take as much as possible with you or have a lot of space?

If so, then the **Dexter 625** is your motorhome. Large kitchen? 109-litre refrigerator? A more than spacious bathroom? Two single beds? Spacious wardrobe? Seating for four? More than enough storage space? It's all there in the **Dexter 625** and yet the space always a light airy feel. Perfect for long rides and big plans.