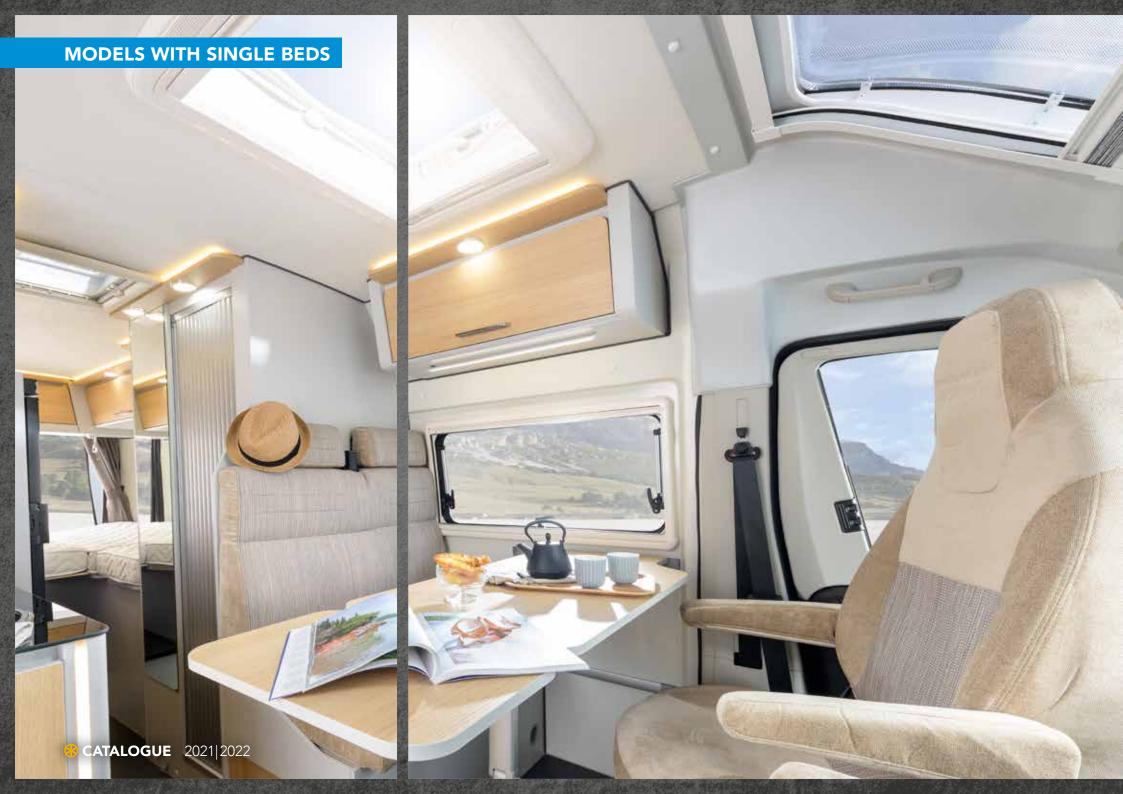

#### **MODELS WITH SINGLE BEDS**

up to 6.50 m

#### **MODELS WITH SINGLE BEDS**

## **MODELS WITH SINGLE BEDS**

### **MODELS WITH SINGLE BEDS**

A feast for the eyes. Kitchen unit with ambient lighting.

Sleek furnishings. Comfort bathroom for high standards.

### **MODELS WITH SINGLE BEDS**

Single or double bed? You can still decide after brushing your teeth.

The interior. Plenty of space for holiday enjoyment.