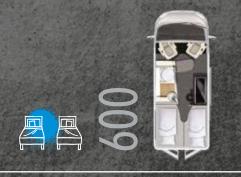

## In some places, one wishes that night would never fall.

In the **Davis 600** or **Davis 620** you will look forward to it every single day. Both models have the nightly luxury of two comfortable single beds. And because almost everything is variable at Karmann-Mobil, you have the choice here too. The beds can be joined to form a cosy double bed with a single action. And the same applies during the day.

### Special highlights:

- Comfortable single beds
- Spacious bathroom with variable floorspace
- Folding washbasin
- Pleasant front darkening
- Modular storage boxes at the rear of the Davis 620
- Combi 4 diesel heater