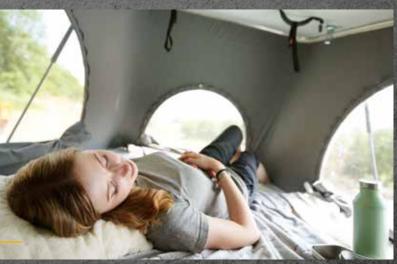

Back in nature, you can unfold the extremely flat pop-up roof with gas shock absorber support and make yourself comfortable on a double bed with spring plates under the mattress.

> Good night, mosquitoes! Effectively protected by mosquito screen openings.

Bedded on spring plates. For total sleeping comfort on the road.