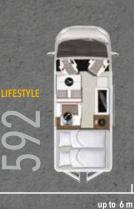

In the larger **Davis models 590, 591** and **592,** you can enjoy all these advantages in abundance. And in excess length. About 50 cm more means so much more spaciousness in the large Davis. And you can feel this everywhere: in the spacious windowed bathroom, in the long kitchenette, in the spacious lounge and also at night, when you can spread out wonderfully in your wide double bed.

In the **Davis 591** you also save space when sleeping. A charming bunk bed makes this possible. Also highly noteworthy: the refrigerator in the **Davis 592**, which is almost epic in size at a full 142 litres. So there will certainly be no shortage of cool drinks and fresh food. A Davis of your choice will take care of the rest.