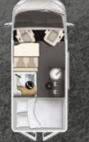

## WONDERFUL NATURE OUTSIDE. INSIDE TOO!

There are motorhomes. And then there are motorhomes that change your whole life. Like the Dexter.

Your holiday will never be the same with it, because it lets you experience nature in a completely new way. And, by the way, this starts even before you leave. After all, the compact **Dexter 540** boasts a modern interior with a lot of real wood. A robust walnut look and light grey surfaces create a lot of striking charm in combination. You can feel this on every centimetre and see it in every detail. The kitchen unit, for example, is wonderfully robust and yet shines with fine chrome fittings. The dreamlike double bed should also be to your liking. It is positioned perpendicular to the direction of travel for extra space and comfort on the road. You can enjoy all this year-round – the robust Dexter is prepared for any weather with its efficient insulation and high-performance heater. How about skiing in the Pyrenees?

#### **Special highlights:**

- High-quality furnishings with solid wood elements
- Folding double bed
- Spacious washroom with swivelling washbasin
- Large refrigerator and high-quality kitchen unit
- Seating group with 4 seatbelts
- Bunk beds for Dexter 560 and 581
- Sliding roof
- Skyroof (optional)
- More self-sufficiency with a lithium-ion battery