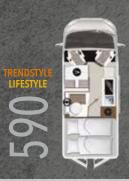

In the larger **Davis models 590, 591** and **592,** you can enjoy all these advantages in abundance. And in excess length. About 50 cm more means so much more spaciousness in the large Davis. And you can feel this everywhere: in the spacious windowed bathroom, in the long kitchenette, in the spacious lounge and also at night, when you can spread out wonderfully in your wide double bed.

In the **Davis 591** you also save space when sleeping. A charming bunk bed makes this possible. Also highly noteworthy: the refrigerator in the **Davis 592**, which is almost epic in size at a full 142 litres. So there will certainly be no shortage of cool drinks and fresh food. A Davis of your choice will take care of the rest.