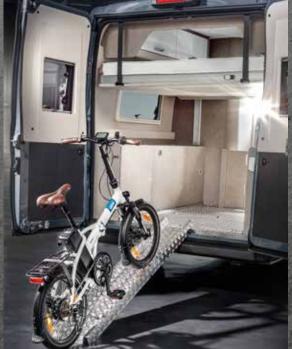

The comfortable, electrically height-adjustable rear bed makes every night a restful night. At 1.800 litres, the variable loading space so huge that you can take half of your inventory with you. Thanks to the special cargo compartment floor, even heavy things are easy to transport in your mobile home. You can therefore take everything you need for a wonderful holiday. Enjoy it.

### Special highlights:

- Wariable giant storage space in the rear
- 8 Electrically height-adjustable rear bed
- 8 Cargo compartment floor with loading ramp and lashing eyes
- \$ 1,800 litre cargo compartment
- Large kitchen unit
- Washroom with movable wash basin