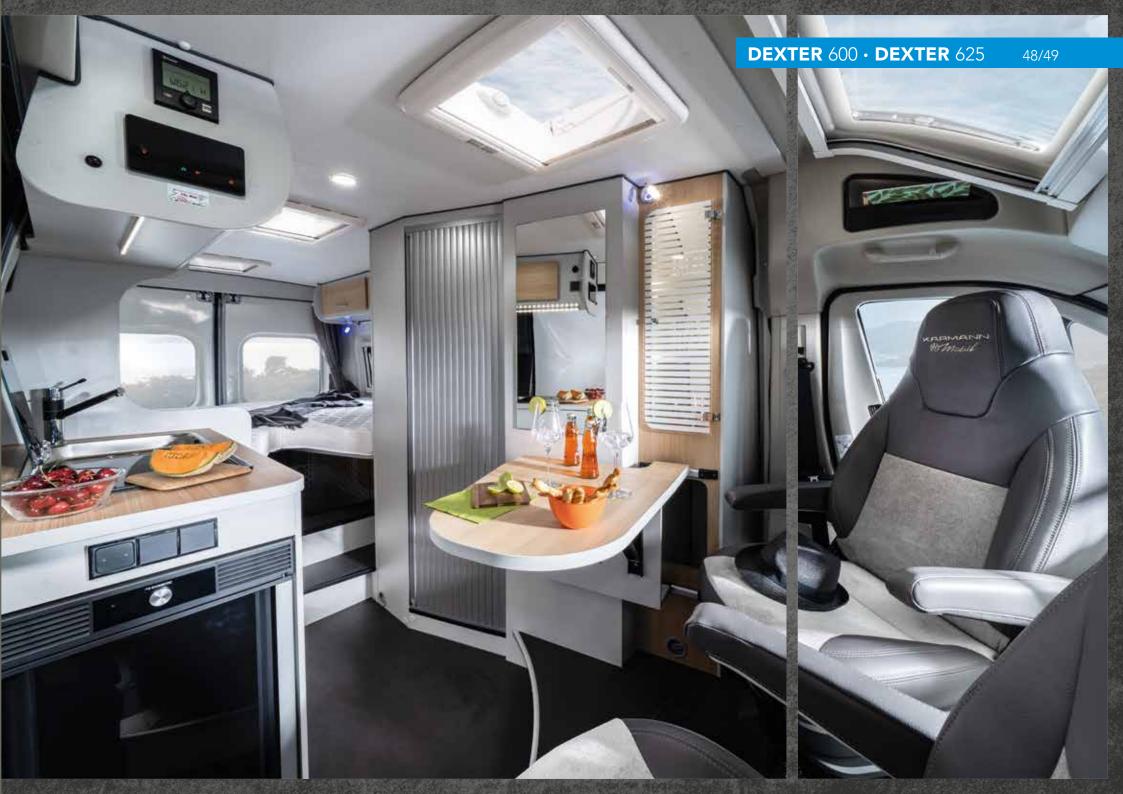

## CARVED FROM A DIFFERM WOOD.

The Dexter has a very special character, but provides the same thing in the end: independence of the most relaxed kind.

In the Dexter models with single beds, you can enjoy individual sleeping comfort for two. Those who would like to get a good night's sleep, will feel right at home here. And those who want to experience an exciting day afterwards can have that, too.

The **Dexter 600** is almost 6 metres long and has everything you need for your personal adventure after breakfast: a great comfort bathroom, a clever folding table, a bar seating group with display cabinet, a two-burner cooker, various storage spaces, robust furniture with a lot of solid wood. All that is missing is the route.

And that's where you come in. Would you like to travel as far as

possible, take as much as possible with you or have a lot of space?

If so, then the **Dexter 625** is your motorhome. Large kitchen? 109-litre refrigerator? A more than spacious bathroom? Two single beds? Spacious wardrobe? Seating for four? More than enough storage space? It's all there in the **Dexter 625** and yet the space always a light airy feel. Perfect for long rides and big plans.

The big Dexters have a lot to offer. Here's just a tiny excerpt from the Dexter 625.