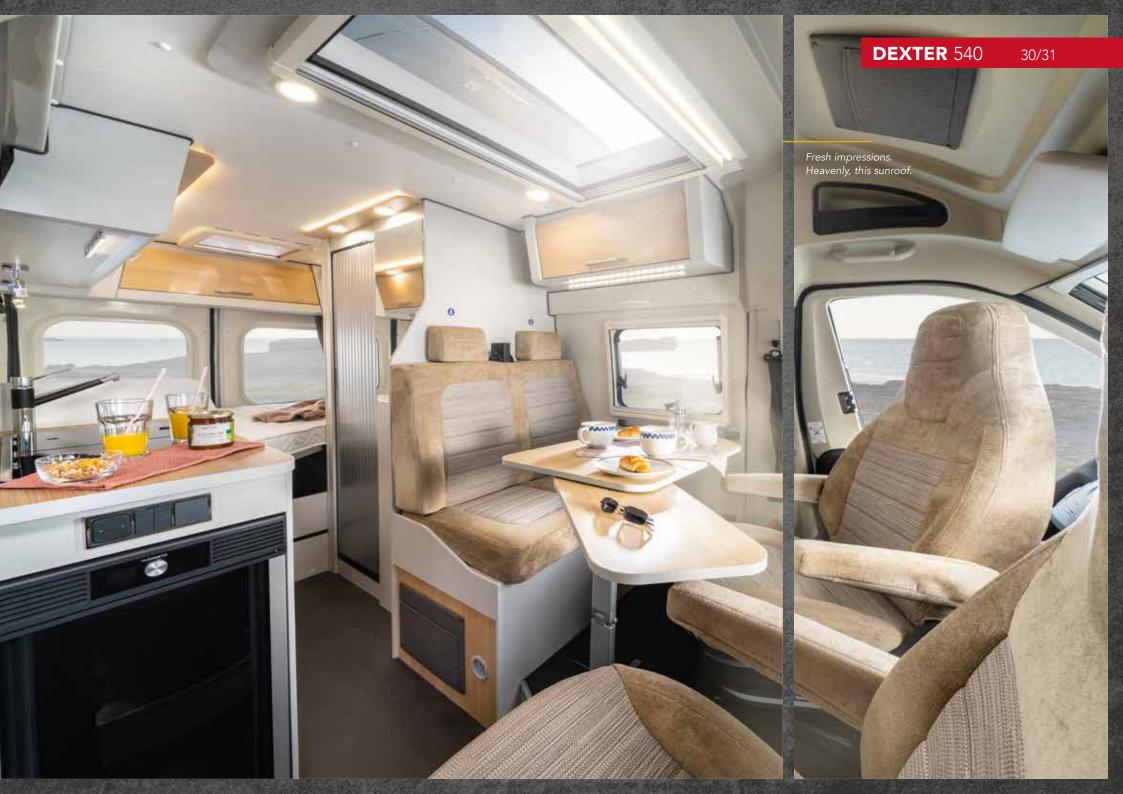

## WONDERFUL NATURE OUTSIDE. INSIDE TOO!

There are motorhomes. And then there are motorhomes that change your whole life. Like the Dexter.

Your holiday will never be the same with it, because it lets you experience nature in a completely new way. And, by the way, this starts even before you leave. After all, the compact **Dexter 540** boasts a modern interior with a lot of real wood. A robust walnut look and light grey surfaces create a lot of striking charm in combination. You can feel this on every centimetre and see it in every detail. The kitchen unit, for example, is wonderfully robust and yet shines with fine chrome fittings. The dreamlike double bed should also be to your liking. It is positioned perpendicular to the direction of travel for extra space and comfort on the road. You can enjoy all this year-round – the robust Dexter is prepared for any weather with its efficient insulation and high-performance heater. How about skiing in the Pyrenees?

#### **Special highlights:**

- High-quality furnishings with solid wood elements
- Folding double bed
- Spacious washroom with swivelling washbasin
- Large refrigerator and high-quality kitchen unit
- Seating group with 4 seatbelts
- Bunk beds for Dexter 560 and 581
- Sliding roof
- Skyroof (optional)
- More self-sufficiency with a lithium-ion battery