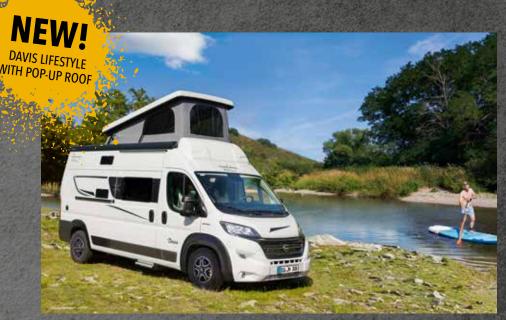

#### **DAVIS**

Defining new trends in campervans.

All Davis Lifestyle

versions are optionally available with a popup roof and additiona double bed.

Vehicle length

5 m

up to 5.50 m

## A BREATH OF FRESH AIR FOR YOUR HOLIDAY PLANNING.

Pure camping enjoyment without sacrificing comfort is what you can expect when travelling with the Davis Lifestyle with a pop-up roof. The compact campervan combines a lot of features under a single roof. And that is a real highlight in itself. Just raise it for plenty of fresh air and an unobstructed view of the sky.

You'll probably see the big constellation as well. The **Davis Lifestyle** with a pop-up roof is actually not all that big, but extremely spacious. And if even more space is needed, the vehicle can be extended by a whole floor. A huge win, especially at night. After all, the extended height also creates space for two new, wonderful sleeping berths. This extra space is provided by a pop-up roof that can be raised in just a few easy steps, thus giving you a completely new, noticeably more airy feeling of space. This is how the Davis brings a breath of fresh air to your holiday. Would you like to bet on it?