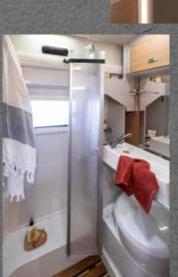

The furnishings are correspondingly lavish. With a fully equipped kitchen, washroom with a shower and a toilet, comfortable single beds, a modular seating area and a metre-long storage space in the rear, it's easy to feel comfortable in the **Dexter 570 4x4.** Even if it's bitterly cold outside. Thanks to efficient insulation and a powerful heating system, your motorhome will remain cosy all year round. You don't even have to be on holiday. The **Dexter 570 4x4** is also fun to use every day due to its compact dimensions and features.

## COMFORT

We wish you a pleasant journey and make sure you have one. With an interior that offers a multitude of amenities as standard. More than one would expect on the road. You just have to look at the spacious comfort bathroom. Or the generously sized double beds.