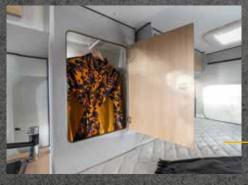

## CARVED FROM A DIFFERM WOOD.

The Dexter has a very special character, but provides the same thing in the end: independence of the most relaxed kind.

In the Dexter models with single beds, you can enjoy individual sleeping comfort for two. Those who would like to get a good night's sleep, will feel right at home here. And those who want to experience an exciting day afterwards can have that, too.

The **Dexter 600** is almost 6 metres long and has everything you need for your personal adventure after breakfast: a great comfort bathroom, a clever folding table, a bar seating group with display cabinet, a two-burner cooker, various storage spaces, robust furniture with a lot of solid wood. All that is missing is the route.

And that's where you come in. Would you like to travel as far as

possible, take as much as possible with you or have a lot of space?

If so, then the **Dexter 625** is your motorhome. Large kitchen? 109-litre refrigerator? A more than spacious bathroom? Two single beds? Spacious wardrobe? Seating for four? More than enough storage space? It's all there in the **Dexter 625** and yet the space always a light airy feel. Perfect for long rides and big plans.