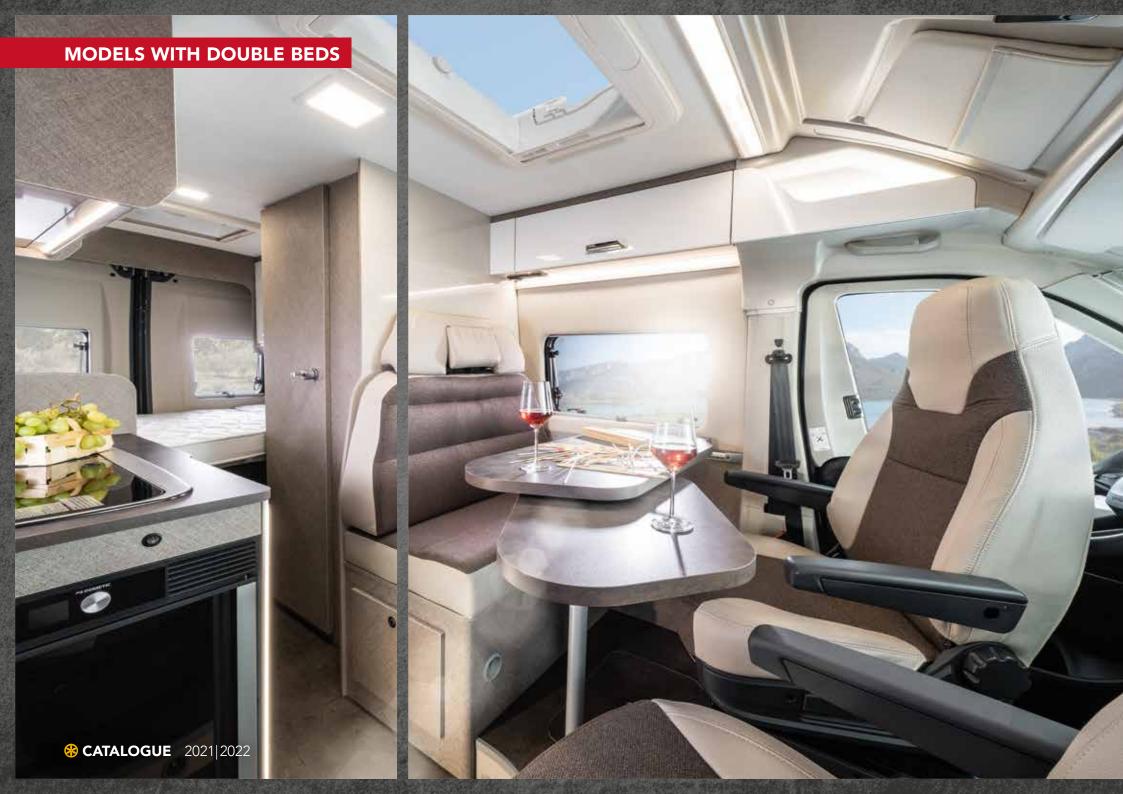

#### **MODELS WITH DOUBLE BEDS**

#### That's the beauty of camping: The choice is yours!

You can sleep where you want and even decide how you want to sleep. What will it be for you? What should your night camp look like? Would you like to enjoy lots of space and closeness at the same time? Then we recommend a spacious double bed. This allows you to practically take your bedroom with you on your journeys.

In many of our motorhomes, a folding double bed with a huge storage space is part of the standard equipment. We will be glad to present you the various models and advise you – we don't want the choice to cause you sleepless nights.