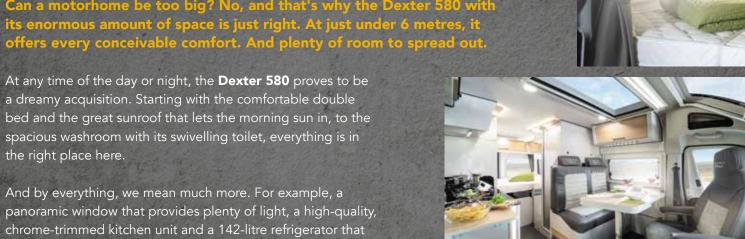

## WITH THE GREATEST PLEASURE.

Bedroom on tour. Dreamlike, this rear bed.

Can a motorhome be too big? No, and that's why the Dexter 580 with

a dreamy acquisition. Starting with the comfortable double bed and the great sunroof that lets the morning sun in, to the spacious washroom with its swivelling toilet, everything is in

panoramic window that provides plenty of light, a high-quality, chrome-trimmed kitchen unit and a 142-litre refrigerator that can cater to a crew of up to four. Would you like to accommodate a group of five?