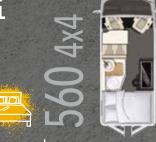

# 

Fully responsive on gravel, snow or ice, alert on the road, wonderfully idiosyncratic in its features – the Dexter 560 4x4 is full of talent.

All-wheel drive, slippery, gravel. Do you associate these words with comfort and upscale features? Probably not, but you could. After all, the **Dexter 560 4x4** combines the best of both worlds in the most individual way.

At just under 6 metres in length, you can expect a comfortable seating area for four, a large refrigerator with access from the outside and inside, a toilet with a shower and loads of other comforts. With this equipment and all-wheel drive, you can go anywhere comfortably. At any time of the year. Thanks to efficient insulation and powerful diesel heating, the Dexter 560 4x4 is also an ideal base camp in winter. Before you continue your journey far from the beaten path.

#### **Special highlights:**

- EcoBlue engines up to 170 HP
- Strong all-wheel drive
- Powerful Combi 6 diesel heater
- Versatile storage options
- Attractive price-performance ratio
- Trailer load of up to 2.8 tonnes
- Refrigerator in the entrance area