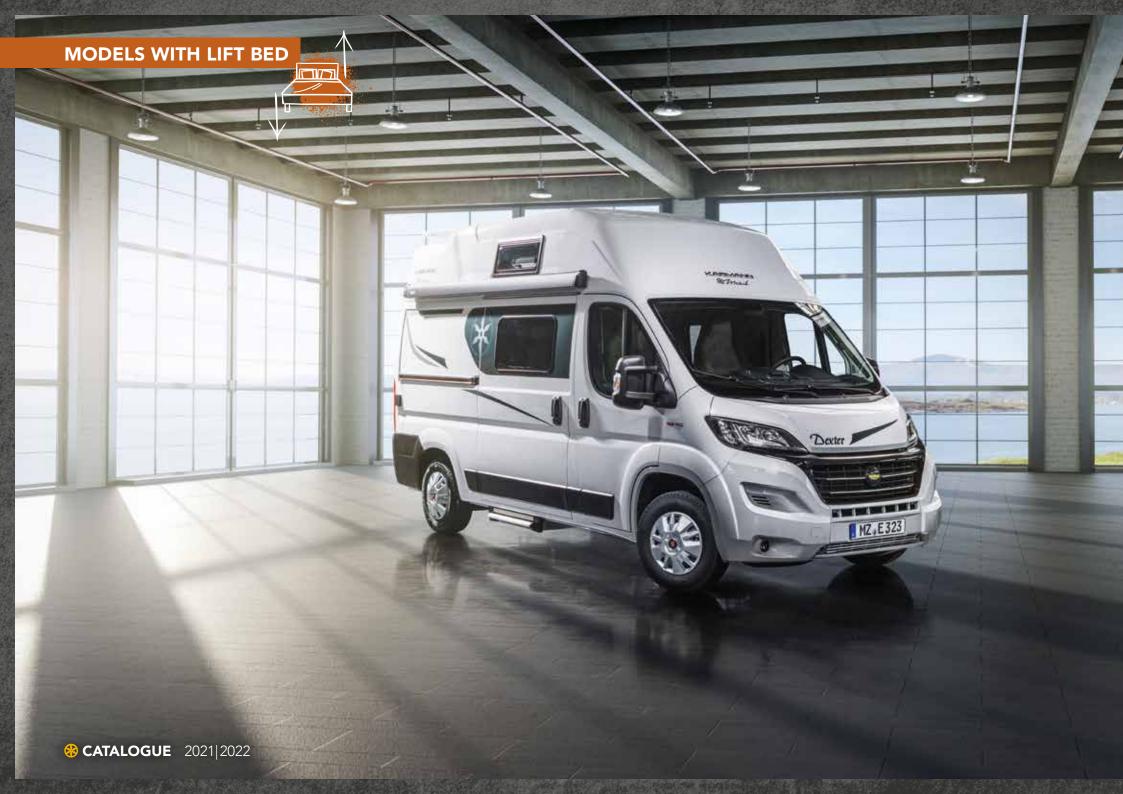

#### **MODELS WITH LIFT BED**

#### DEXTER-MODELS WITH LIFT BED

The short snappy comfort van with a bed upstairs.

This **Dexter model** feature an electrically controlled lift bed for 2 people above the seating group.