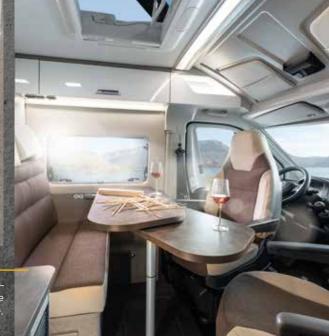

## AN EYECATCHER ON THE GO.

Of course, a motorhome should above all be reliable, safe and practical. But why shouldn't it also look extremely stylish?

If you look at the new Davis, it is hard to imagine anything other than a beautiful holiday. With its bright interior, high-gloss surfaces and a multitude of elegant furnishing details, the motorhome is a work of art in its own right. But also extremely practical.

In the larger **Davis models 590, 591** and **592,** you can enjoy all these advantages in abundance. And in excess length. About 50 cm more means so much more spaciousness in the large Davis. And you can feel this everywhere: in the spacious windowed bathroom, in the long kitchenette, in the spacious lounge and also at night, when you can spread out wonderfully in your wide double bed.