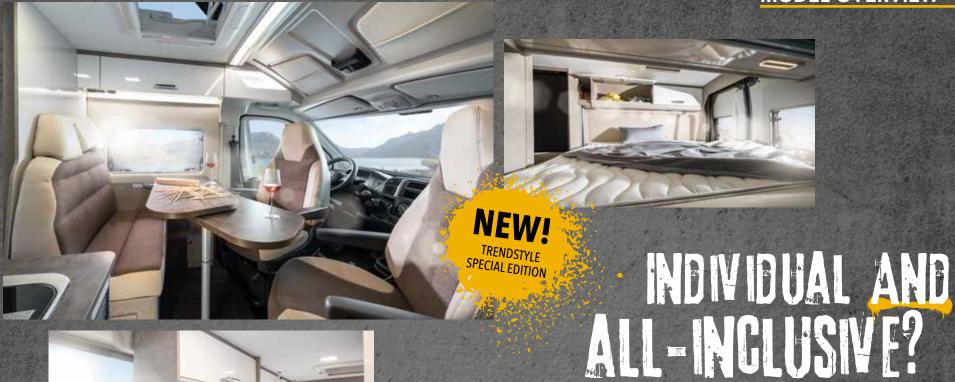

#### TRENDSTYLE SPECIAL EDITION

# NEW! TRENDSTYLE STUFF HOLIDAY DREAMS ARE MADE OF.

The new Trendstyle special edition has more than earned its name. A real eye-catcher through and through. And far more than just that.

Do you just want to enjoy the beautiful view? You don't even have to look out the window for that. The modern interior design is a real feast for the eyes. In view of the enormous amount of space available, we could even speak of a buffet for the eyes. Either way, the **new Trendstyle special edition** offers plenty of room for stylish living. A special highlight is the textile microfibre look of the furniture surfaces. Very unusual for a camper, very stylish and yet extremely practical and robust. The **Trendstyle special edition** is available for **Davis 540, 590, 591 and 620.** 

#### Attractive high quality furnishings

- 140 HP FIAT engine,160 HP option
- !sofix
- 90 litre fuel tank
- Cab seats with armrests
- Awning
- Multimedia-ready
- Table extension
- Mosquito screen door
- Electric step

- 35 L chassis
- 16" black alloy rims
- Combi D4 heater
- Lanzarote Grey finish
- Shading system
- Midi Heki
- B DAB
- Cab seat covers
- Electric exterior mirror
- Outdoor lighting

What a bundle of features! And all this at a price that makes this model even more attractive. If that's even possible.