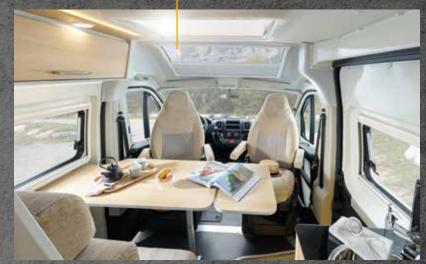

### **MODELS WITH SINGLE BEDS**

A feast for the eyes. Kitchen unit with ambient lighting.

Sleek furnishings. Comfort bathroom for high standards.

### **MODELS WITH SINGLE BEDS**

Single or double bed? You can still decide after brushing your teeth.

The interior. Plenty of space for holiday enjoyment.