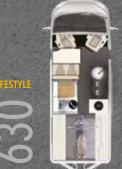

## PLENTY OF ROOM FOR BIG PLANS.

Most of the time something is either practical or beautiful. The new Davis 630 is both, and by no small measures.

Nothing is cramped in this camper van. The new **Davis 630** has a lot of space and you can feel it in every centimetre. A pleasant feeling of spaciousness helps you enjoy every journey, a large kitchen unit literally invites you to cook and the washroom with a sliding sink can almost be called a bathroom. It's not surprising that a lot of space is also provided for sleeping comfort. A whole lot!

The comfortable, electrically height-adjustable rear bed makes every night a restful night. At 1.800 litres, the variable loading space so huge that you can take half of your inventory with you. Thanks to the special cargo compartment floor, even heavy things are easy to transport in your mobile home. You can therefore take everything you need for a wonderful holiday. Enjoy it.

### Special highlights:

- Wariable giant storage space in the rear
- 8 Electrically height-adjustable rear bed
- 8 Cargo compartment floor with loading ramp and lashing eyes
- \$ 1,800 litre cargo compartment
- Large kitchen unit
- Washroom with movable wash basin