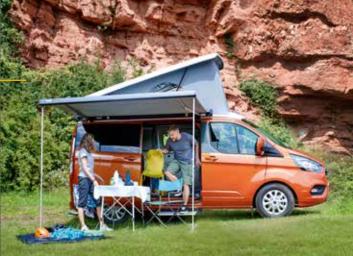

#### **MINIVANS WITH A POP-UP ROOF**

A full load of recreation. Whether in the city or the country.

#### **MINIVANS WITH A POP-UP ROOF**

Versatility is its middle name. A room with a view.

Two rooms with a kitchen and bathroom. How much rent would that cost anywhere else!

# ALL IN, ALL ON,

Sleep, cook, relax? Everything can be arranged. In the living area, you do not have to do without any comfort. It's nice to be far away, but still at home.

Compact on the outside, spacious on the inside. The **Duncan** provides a surprisingly clever use of space and a variable interior. For example, the three-seater bench can be moved or removed in just a few easy steps. Do you need another surface to relax on? Just fold it out. A kitchen with a cooker, sink, fridge, storage cupboards – everything is there. A table to mount or set up in front of the vehicle is hidden in the side door. When are you leaving? The **Duncan** is as ready and as flexible as you are.